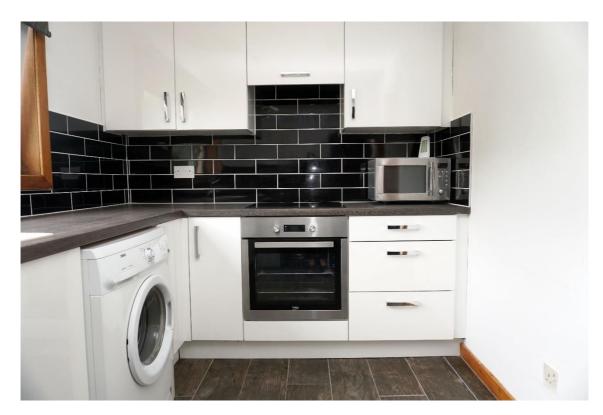

The kitchen has high gloss cabinets and includes the integrated electric oven, induction hob, and has space for all freestanding appliances.

E.K. Business Park 14 Stroud Road East Kilbride G75 0YA

The wet room has an electric shower, heated towel rail, has tiling to the walls and non-slip floor covering.