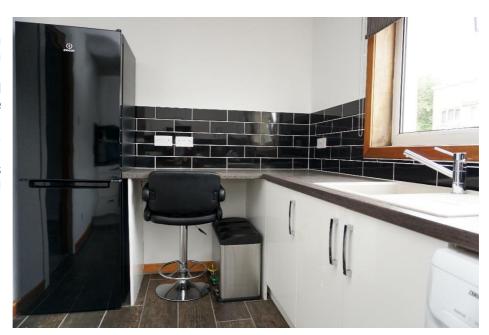

The kitchen has high gloss cabinets and includes the integrated electric oven, induction hob, and has space for all freestanding appliances.

E.K. Business Park 14 Stroud Road East Kilbride G75 0YA

The wet room has an electric shower, heated towel rail, has tiling to the walls and non-slip floor covering.