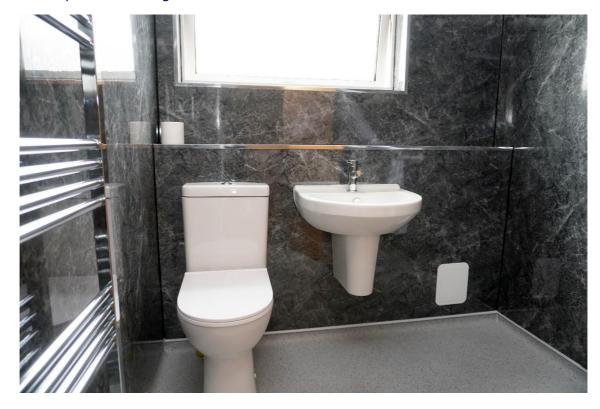

The kitchen has high gloss cabinets and includes the integrated electric oven, induction hob, and has space for all freestanding appliances.

E.K. Business Park 14 Stroud Road East Kilbride G75 0YA

The wet room has an electric shower, heated towel rail, has tiling to the walls and non-slip floor covering.