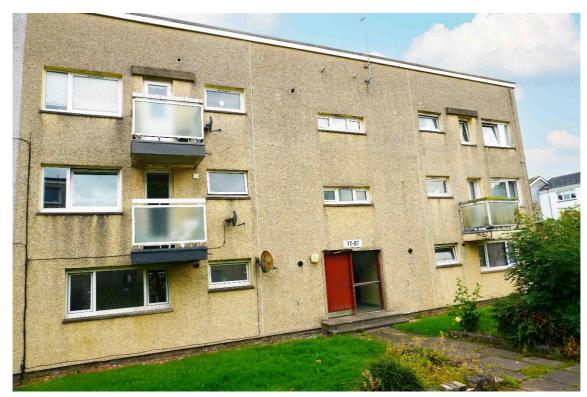

## Loch Shin, St Leonards, East Kilbride, G74 2DQ

Joyce Heeps Homes are delighted to market this one-bedroom preferred 1st floor flat with sun balcony and many features listed, situated in a popular pocket and upgraded throughout to a very high standard. It is close to all local amenities, and within easy reach of the Town Centre, Village, Kingsgate retail park, and regular bus services.

### **Description**

This one-bedroom 1st floor flat with sun balcony is upgraded to a high standard and would be an ideal opportunity for a 1st time buyer.

E.K. Business Park 14 Stroud Road East Kilbride G75 0YA

E.K. Business Park 14 Stroud Road East Kilbride G75 0YA

The flat is decorated in neutral tones, has UPVC double glazed windows and is within a very well-maintained block.

E.K. Business Park 14 Stroud Road East Kilbride G75 0YA