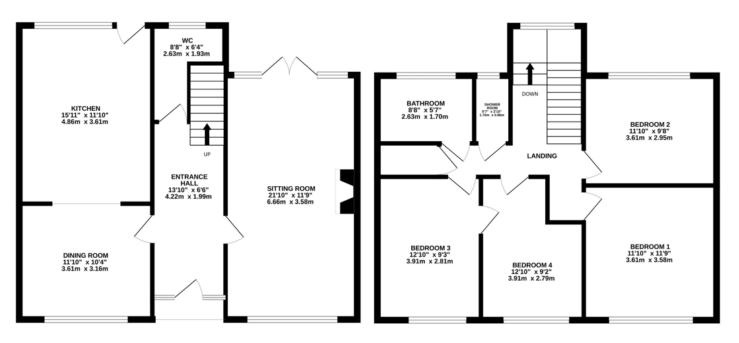

## Description

Approximate Room Sizes

**ENTRANCE HALL** Door into entrance hall, doors off to sitting room, dining room and ground floor w/c. Stairs ascending to first floor landing.

**KITCHEN 15' 11" x 11' 10" (4.85m x 3.61m)** The kitchen which has been extended in the past is a fantastic space w

extended in the past is a fantastic space with a range of fitted wall and base level units with work surfaces over, inset sink with taps over, inset hob with extractor over, integrated double oven, space and plumbing for white goods. Window and door to rear garden.

DINING ROOM 11' 10" x 10' 4" (3.61m x

**3.15m)** Window to front aspect, space for dining table and opening into the kitchen.

**SITTING ROOM 21' 10" x 11' 9" (6.65m x** 

**3.58m)** Window to front aspect, widows and French doors to rear overlooking the garden. Brick built fireplace with bressummer beam over.

GROUND FLOOR W/C 8' 8" x 6' 4" (2.64m

**x 1.93m)** Window to rear aspect, close coupled w/c, wash hand basin.

**LANDING** Window to rear. Doors off to bedrooms, bathroom and shower room.

**BEDROOM ONE 11' 10" x 11' 9" (3.61m x 3.58m)** Window to front aspect.

**BEDROOM TWO 11' 10" x 9' 8" (3.61m x 2.95m)** Window to rear aspect overlooking the garden.

**BEDROOM THREE 12' 10" x 9' 3" (3.91m x 2.82m)** Window to front, door to fourth bedroom.

**BEDROOM FOUR 12' 10" x 9' 2" (3.91m x 2.79m)** Window to front.

BATHROOM 8' 8" x 5' 7" (2.64m x 1.7m)
Window to rear, corner bath with taps over,

close coupled w/c, wash hand basin.

SHOWER ROOM 5' 7" x 2' 10" (1.7m x 0.86m) Window to rear, shower cubicle.

**OUTSIDE** The front of the property is approached via a shared drive offering ample off road parking and vehicular access to the garage. The front garden is laid to lawn with mature flower beds and shrubs surrounding.

GROUND FLOOR 734 sq.ft. (68.2 sq.m.) approx.

1ST FLOOR 690 sq.ft. (64.1 sq.m.) approx

#### TOTAL FLOOR AREA: 1424 sq.ft. (132.3 sq.m.) approx.

Whilst every attempt has been made to ensure the accuracy of the floorplan contained here, measurements of doors, windows, rooms and any other items are approximate and no responsibility is taken for any error, omission or mis-statement. This plan is for illustrative purposes only and should be used as such by any prospective purchaser. The services, systems and appliances shown have not been tested and no guarantee as to their operability or efficiency can be given.