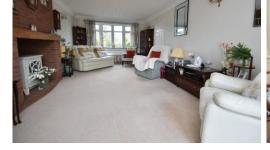

DINING ROOM 11' 10" x 10' 4" (3.61m x

**3.15m)** Window to front aspect, space for dining table and opening into the kitchen.

**SITTING ROOM 21' 10" x 11' 9" (6.65m x** 

**3.58m)** Window to front aspect, widows and French doors to rear overlooking the garden. Brick built fireplace with bressummer beam over.