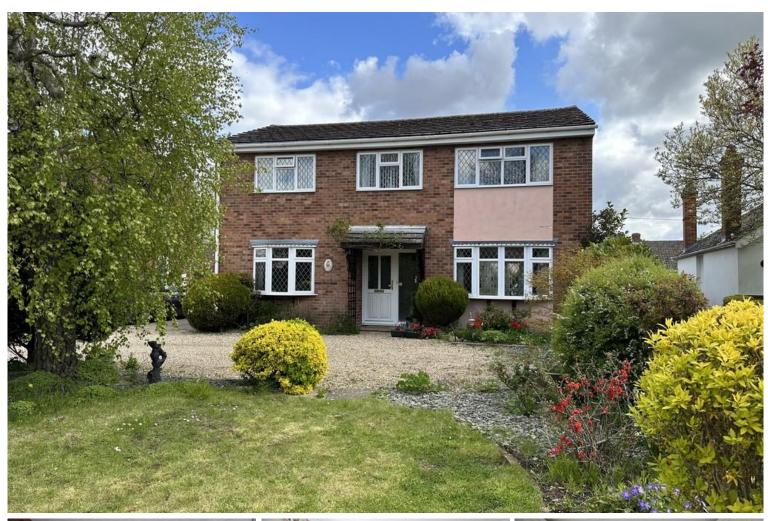

# **Summary**

An impressive four bedroom detached home located on a sought after road within Great Conard. Benefiting from a large sitting room with fireplace, dining room opening into an extended kitchen, ground floor w/c, first floor bathroom and separate shower room. Outside a large frontage with ample parking and garage, to the rear a beautifully maintained rear garden.

BATHROOM 8' 8" x 5' 7" (2.64m x 1.7m)
Window to rear, corner bath with taps over,

close coupled w/c, wash hand basin.

SHOWER ROOM 5' 7" x 2' 10" (1.7m x 0.86m) Window to rear, shower cubicle.

**OUTSIDE** The front of the property is approached via a shared drive offering ample off road parking and vehicular access to the garage. The front garden is laid to lawn with mature flower beds and shrubs surrounding.

# **Bures Road | Great Cornard | CO10 0JG**

An impressive four bedroom detached home located on a sought after road within Great Conard. Benefiting from a large sitting room with fireplace, dining room opening into an extended kitchen, ground floor w/c, first floor bathroom and separate shower room. Outside a large frontage with ample parking and garage, to the rear a beautifully maintained rear garden.