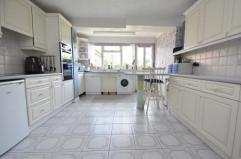

## Description

Approximate Room Sizes

**ENTRANCE HALL** Door into entrance hall, doors off to sitting room, dining room and ground floor w/c. Stairs ascending to first floor landing.

**KITCHEN 15' 11" x 11' 10" (4.85m x 3.61m)** The kitchen which has been extended in the past is a fantastic space w

extended in the past is a fantastic space with a range of fitted wall and base level units with work surfaces over, inset sink with taps over, inset hob with extractor over, integrated double oven, space and plumbing for white goods. Window and door to rear garden.