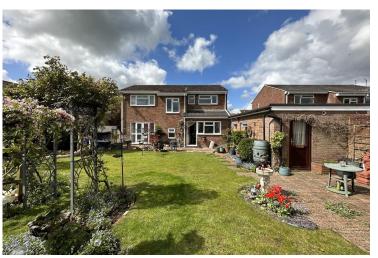

BATHROOM 8' 8" x 5' 7" (2.64m x 1.7m)
Window to rear, corner bath with taps over,

close coupled w/c, wash hand basin.

SHOWER ROOM 5' 7" x 2' 10" (1.7m x 0.86m) Window to rear, shower cubicle.

**OUTSIDE** The front of the property is approached via a shared drive offering ample off road parking and vehicular access to the garage. The front garden is laid to lawn with mature flower beds and shrubs surrounding.

The rear garden commences with a paved patio area with the remainder laid to lawn with mature flower beds surrounding the garden.

Service door to the rear of the garage.