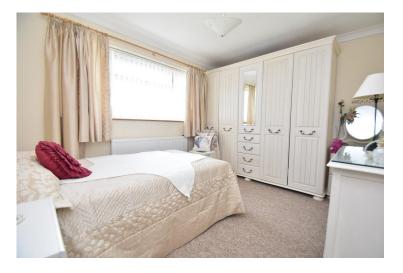

GROUND FLOOR W/C 8' 8" x 6' 4" (2.64m

**x 1.93m)** Window to rear aspect, close coupled w/c, wash hand basin.

**LANDING** Window to rear. Doors off to bedrooms, bathroom and shower room.

**BEDROOM ONE 11' 10" x 11' 9" (3.61m x 3.58m)** Window to front aspect.

**BEDROOM TWO 11' 10" x 9' 8" (3.61m x 2.95m)** Window to rear aspect overlooking the garden.

**BEDROOM THREE 12' 10" x 9' 3" (3.91m x 2.82m)** Window to front, door to fourth bedroom.

**BEDROOM FOUR 12' 10" x 9' 2" (3.91m x 2.79m)** Window to front.