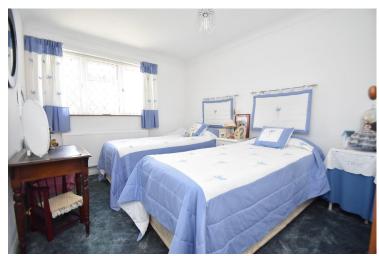

**BEDROOM TWO 11' 10" x 9' 8" (3.61m x 2.95m)** Window to rear aspect overlooking the garden.

**BEDROOM THREE 12' 10" x 9' 3" (3.91m x 2.82m)** Window to front, door to fourth bedroom.

**BEDROOM FOUR 12' 10" x 9' 2" (3.91m x 2.79m)** Window to front.