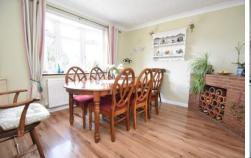

DINING ROOM 11' 10" x 10' 4" (3.61m x

**3.15m)** Window to front aspect, space for dining table and opening into the kitchen.

**SITTING ROOM 21' 10" x 11' 9" (6.65m x** 

**3.58m)** Window to front aspect, widows and French doors to rear overlooking the garden. Brick built fireplace with bressummer beam over.