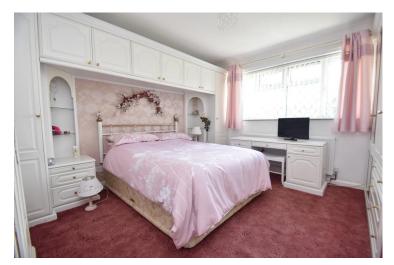

GROUND FLOOR W/C 8' 8" x 6' 4" (2.64m

**x 1.93m)** Window to rear aspect, close coupled w/c, wash hand basin.

**LANDING** Window to rear. Doors off to bedrooms, bathroom and shower room.

**BEDROOM ONE 11' 10" x 11' 9" (3.61m x 3.58m)** Window to front aspect.

**BEDROOM TWO 11' 10" x 9' 8" (3.61m x 2.95m)** Window to rear aspect overlooking the garden.

**BEDROOM THREE 12' 10" x 9' 3" (3.91m x 2.82m)** Window to front, door to fourth bedroom.

**BEDROOM FOUR 12' 10" x 9' 2" (3.91m x 2.79m)** Window to front.