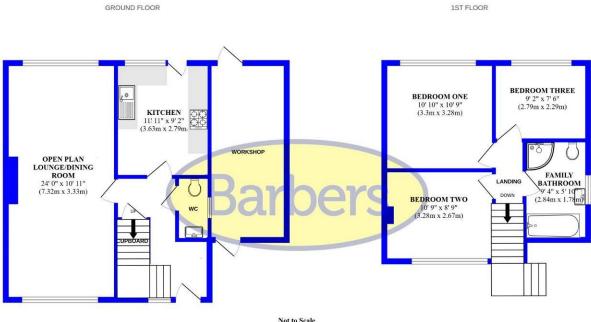

### Overview

- Well Presented Semi Detached House
- No Upward Chain
- On Small & Attractive Cul De Sac
- Entrance Hall, Cloakroom/WC
- Generous Lounge/Dining Room
- Modern Breakfast Kitchen
- Three Bedrooms, Family
- Bathroom

#### **Brief Description**

The deceptively spacious living accommodation provides a welcoming Entrance Hall with a useful built in storage cupboard, Cloakroom/WC, modern Breakfast Kitchen and a generous Lounge/Dining room with French doors leading to the rear Garden. Onto the first floor, and off the Landing area are three Bedrooms (two doubles) and a good-sized family Bathroom

Externally, the property has a wide frontage giving you Parking for two cars and access to the Garage/Workshop which is currently used for storage. To the rear of the property is a fully enclosed, landscaped Garden with paved patio entertaining

with both a bath and a corner shower.

areas and central lawned area.

A more comprehensive range of amenities can be found in Market Drayton approximately 5 miles away. The larger towns of Stafford, Newcastleunder-Lyme, Stoke on Trent and Shrewsbury are all within commutable distance.