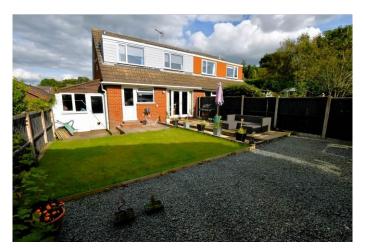

Externally, the property has a wide frontage giving you Parking for two cars and access to the Garage/Workshop which is currently used for storage. To the rear of the property is a fully enclosed, landscaped Garden with paved patio entertaining

with both a bath and a corner shower.

areas and central lawned area.

A more comprehensive range of amenities can be found in Market Drayton approximately 5 miles away. The larger towns of Stafford, Newcastleunder-Lyme, Stoke on Trent and Shrewsbury are all within commutable distance.