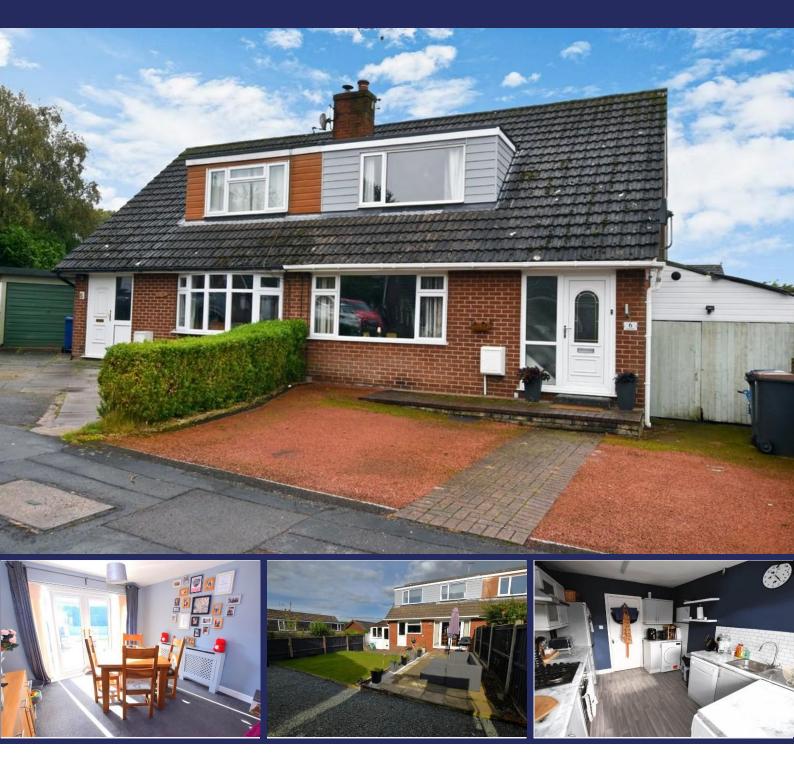

### 6 Rosemill, Loggerheads, TF9 4JP

A Well Presented Three Bedroom Semi Detached House with Driveway & Fully Enclosed Rear Garden that's offered to the market with No Upward Chain Offers In Region Of £230,000

### Overview

- Well Presented Semi Detached House
- No Upward Chain
- On Small & Attractive Cul De Sac
- Entrance Hall, Cloakroom/WC
- Generous Lounge/Dining Room
- Modern Breakfast Kitchen
- Three Bedrooms, Family
- Bathroom

Landscaped Rear Garden,

Driveway Parking, Attached Garage/Workshop

- Council Tax Band C
- EPC Rating C

#### **Brief Description**

The deceptively spacious living accommodation provides a welcoming Entrance Hall with a useful built in storage cupboard, Cloakroom/WC, modern Breakfast Kitchen and a generous Lounge/Dining room with French doors leading to the rear Garden. Onto the first floor, and off the Landing area are three Bedrooms (two doubles) and a good-sized family Bathroom

Externally, the property has a wide frontage giving you Parking for two cars and access to the Garage/Workshop which is currently used for storage. To the rear of the property is a fully enclosed, landscaped Garden with paved patio entertaining