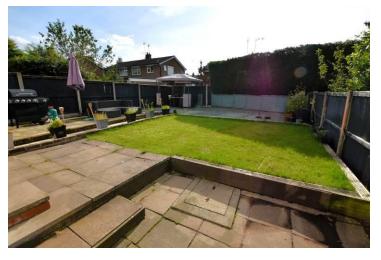

Externally, the property has a wide frontage giving you Parking for two cars and access to the Garage/Workshop which is currently used for storage. To the rear of the property is a fully enclosed, landscaped Garden with paved patio entertaining

with both a bath and a corner shower.

areas and central lawned area.

A more comprehensive range of amenities can be found in Market Drayton approximately 5 miles away. The larger towns of Stafford, Newcastleunder-Lyme, Stoke on Trent and Shrewsbury are all within commutable distance.