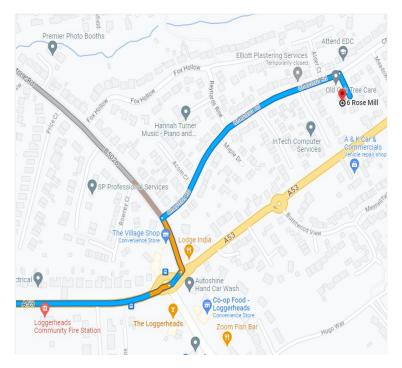

### 6 Rosemill, Loggerheads, TF9 4JP

A Well Presented Three Bedroom Semi Detached House with Driveway & Fully Enclosed Rear Garden that's offered to the market with No Upward Chain Offers In Region Of £230,000

LOCAL AUTHORITY: Newcastle Borough Council Tel: 01782 717717 FOR MORE INFORMATION: Go to: www.barbers-online.co.uk

**DIRECTIONS:** Leave Market Drayton on the A53 towards Newcastle under Lyme and in Loggerheads proceed over the first mini roundabout and take the first turning left at the second roundabout. Turn right into Chestnut Road and then take the fourth turning on the right where you will find the property on the right-hand side which can be identified by our For Sale board.