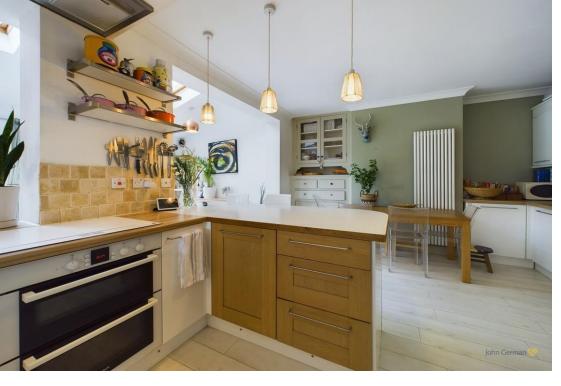

Further down the hallway you will come to the open plan living/dining/kitchen area. The Kitchen itself has masses of storage options, great workspace and a range of in built appliances. Next to the kitchen there is a large dining space which benefits from in built storage. The lounge area overlooks the amazing rear gardens through large doors and windows. This space also benefits from a Faber gas fire.