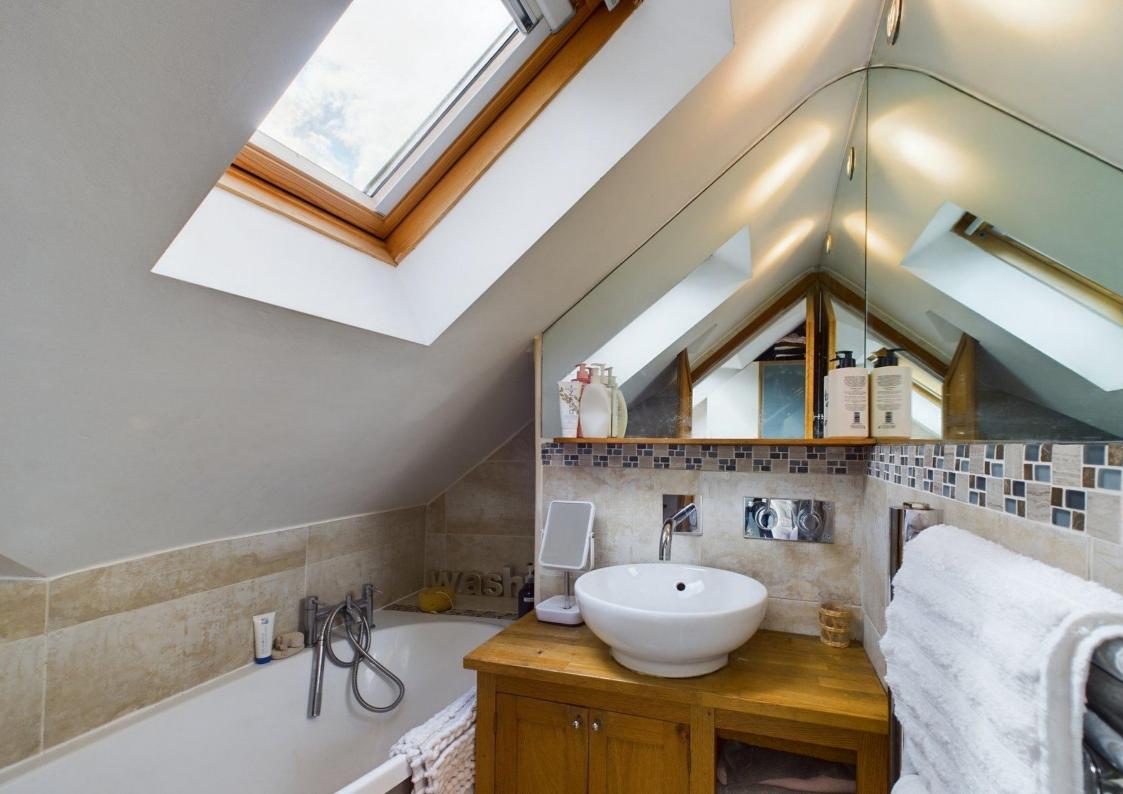

The second floor is dedicated just to the master suite, this lovely light filled room has a separate dressing area and has great views. The bedroom itself has an ensuite which consists of a bath, WC and wash hand basin.