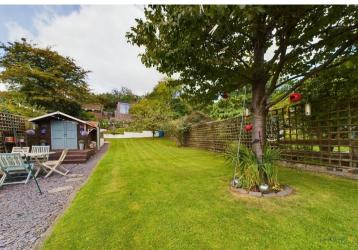

The rear gardens are spectacular, having a large patio area, huge lawn, cat run, storage shed and separate summer house. The summer house has been converted into a lounge with access to WiFi and internet, it would be an ideal spot for a teenagers retreat.