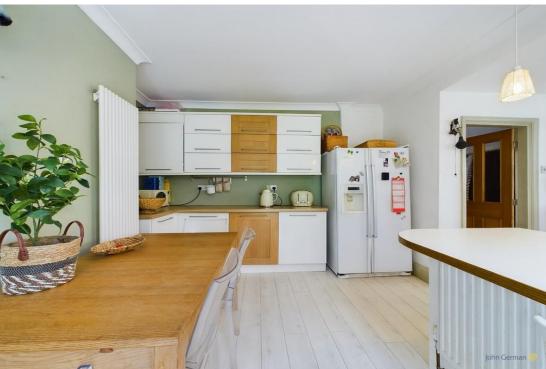

Further down the hallway you will come to the open plan living/dining/kitchen area. The Kitchen itself has masses of storage options, great workspace and a range of in built appliances. Next to the kitchen there is a large dining space which benefits from in built storage. The lounge area overlooks the amazing rear gardens through large doors and windows. This space also benefits from a Faber gas fire.