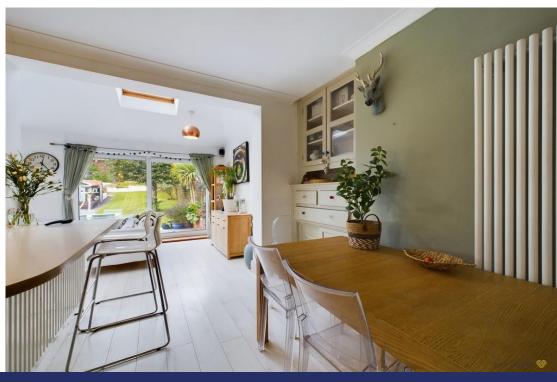

Further down the hallway you will come to the open plan living/dining/kitchen area. The Kitchen itself has masses of storage options, great workspace and a range of in built appliances. Next to the kitchen there is a large dining space which benefits from in built storage. The lounge area overlooks the amazing rear gardens through large doors and windows. This space also benefits from a Faber gas fire.