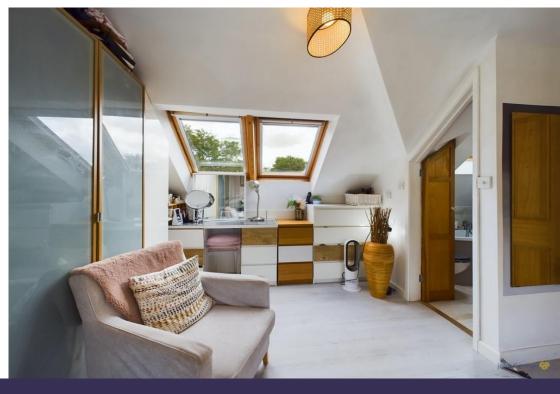

The second floor is dedicated just to the master suite, this lovely light filled room has a separate dressing area and has great views. The bedroom itself has an ensuite which consists of a bath, WC and wash hand basin.