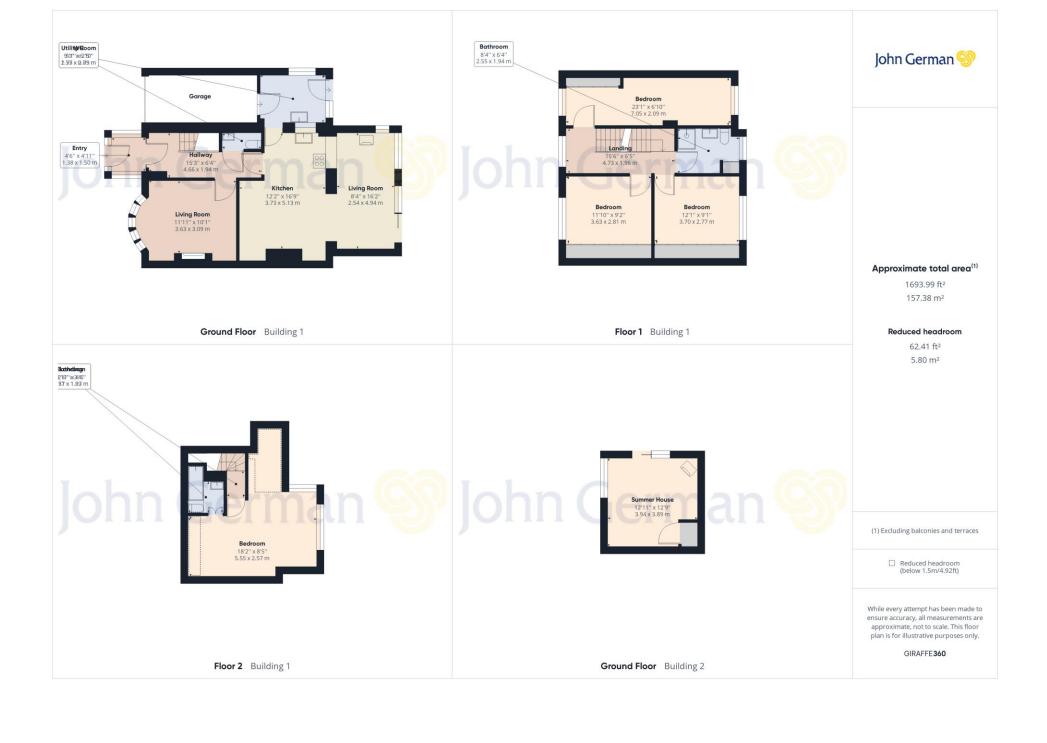

As you arrive at the property you will notice the masses of parking and integral garage. Through the front door into the porch area you will find a large separate lounge room on the right hand side, this cosy room offers another living space to spend time with family. There is also a conveniently located downstairs cloakroom.

Further down the hallway you will come to the open plan living/dining/kitchen area. The Kitchen itself has masses of storage options, great workspace and a range of in built appliances. Next to the kitchen there is a large dining space which benefits from in built storage. The lounge area overlooks the amazing rear gardens through large doors and windows. This space also benefits from a Faber gas fire.

There is a conveniently located utility room to the side of the kitchen, with great storage and has direct access into the garage.

The first floor consists of three large bedrooms, the double bedrooms all come with great storage options and are well serviced by a family bathroom which consists of a large shower, wash hand basin and WC.

The second floor is dedicated just to the master suite, this lovely light filled room has a separate dressing area and has great views. The bedroom itself has an ensuite which consists of a bath, WC and wash hand basin.