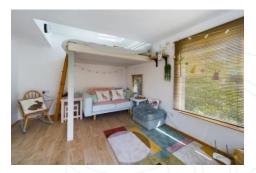

The rear gardens are spectacular, having a large patio area, huge lawn, cat run, storage shed and separate summer house. The summer house has been converted into a lounge with access to WiFi and internet, it would be an ideal spot for a teenagers retreat.