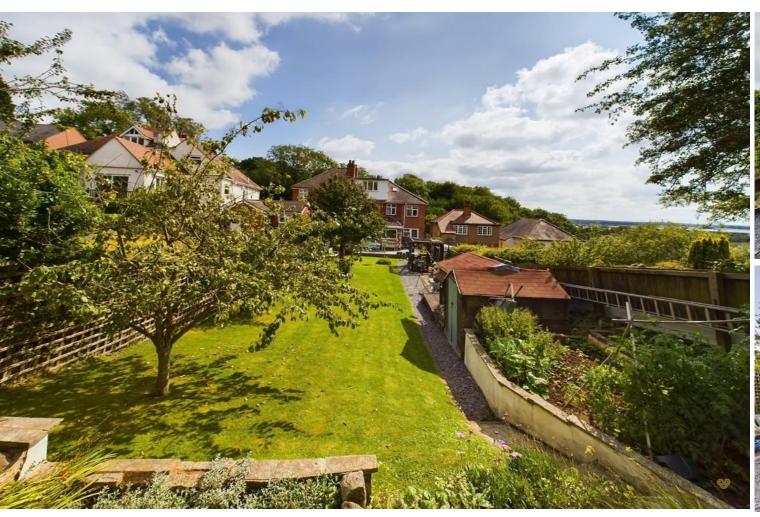

The rear gardens are spectacular, having a large patio area, huge lawn, cat run, storage shed and separate summer house. The summer house has been converted into a lounge with access to WiFi and internet, it would be an ideal spot for a teenagers retreat.