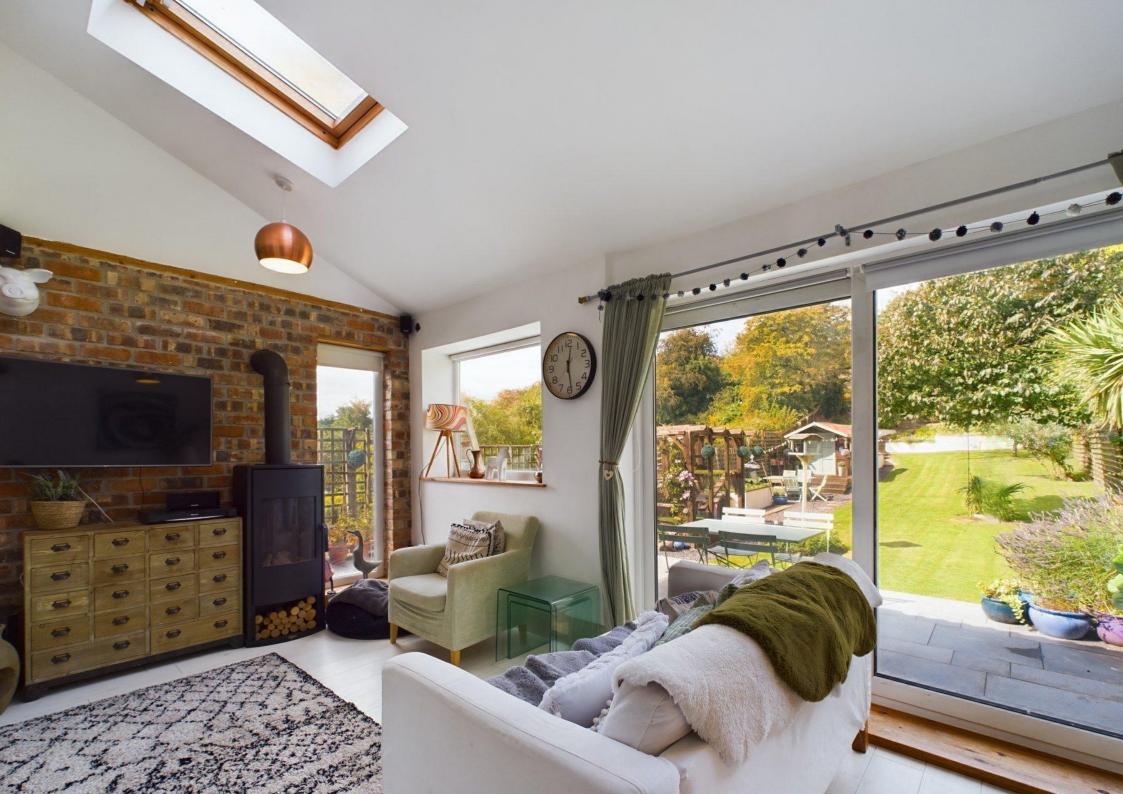

Further down the hallway you will come to the open plan living/dining/kitchen area. The Kitchen itself has masses of storage options, great workspace and a range of in built appliances. Next to the kitchen there is a large dining space which benefits from in built storage. The lounge area overlooks the amazing rear gardens through large doors and windows. This space also benefits from a Faber gas fire.