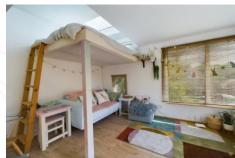

The rear gardens are spectacular, having a large patio area, huge lawn, cat run, storage shed and separate summer house. The summer house has been converted into a lounge with access to WiFi and internet, it would be an ideal spot for a teenagers retreat.