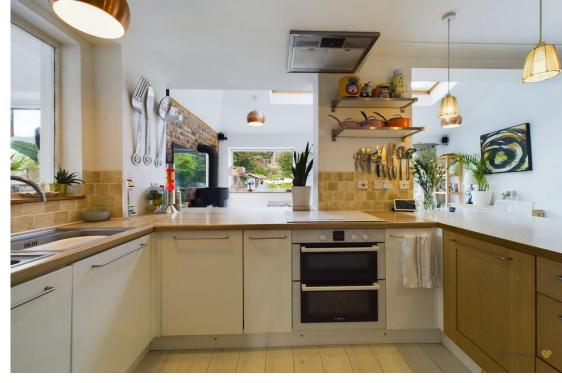

Further down the hallway you will come to the open plan living/dining/kitchen area. The Kitchen itself has masses of storage options, great workspace and a range of in built appliances. Next to the kitchen there is a large dining space which benefits from in built storage. The lounge area overlooks the amazing rear gardens through large doors and windows. This space also benefits from a Faber gas fire.