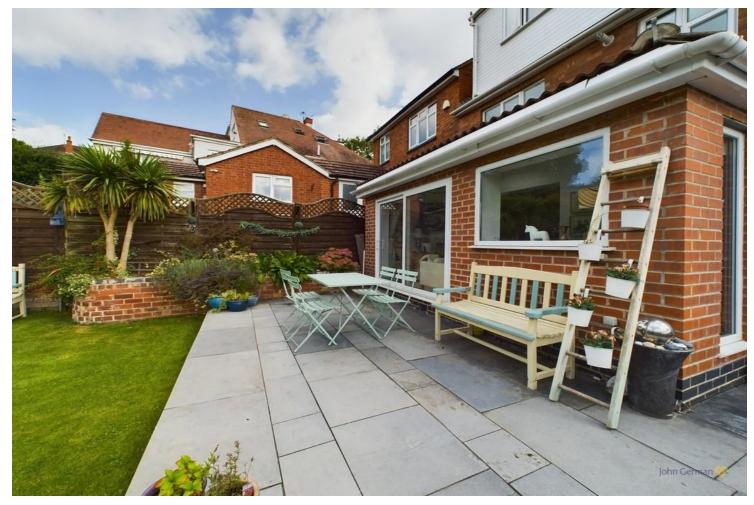

The rear gardens are spectacular, having a large patio area, huge lawn, cat run, storage shed and separate summer house. The summer house has been converted into a lounge with access to WiFi and internet, it would be an ideal spot for a teenagers retreat.