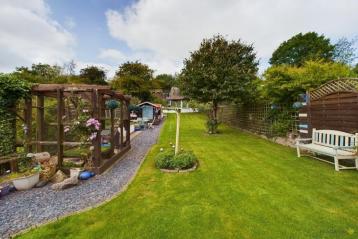

The rear gardens are spectacular, having a large patio area, huge lawn, cat run, storage shed and separate summer house. The summer house has been converted into a lounge with access to WiFi and internet, it would be an ideal spot for a teenagers retreat.