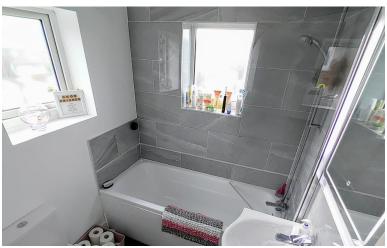

## BATHROOM

A modern bathroom suite comprising of a panelled bath with shower tap attachment and glass screen, washbasin set in a modern vanity unit and a pushbutton WC. Part-tiled walls, LED back-lit mirror and windows to the front and side elevations, plus a chrome heated towel rail.