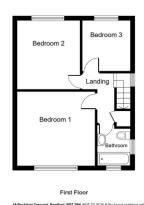

#### FIRST FLOOR

Landing area with window to the side elevation and access to the loft space.

## BEDROOM ONE

12' 4" x 11' 9" (3.76m x 3.58m) Window to the front elevation, wall-to-wall fitted wardrobes with sliding doors and a central heating radiator.

#### BEDROOM TWO

11' 0" x 10' 0" (3.35m x 3.05m) Window to the rear elevation and a central heating radiator.

#### **BEDROOM THREE**

8' 1" x 8' 1" (2.46m x 2.46m) Window to the rear elevation and a central heating radiator. Can accommodate a double bed.

## BATHROOM

A modern bathroom suite comprising of a panelled bath with shower tap attachment and glass screen, washbasin set in a modern vanity unit and a pushbutton WC. Part-tiled walls, LED back-lit mirror and windows to the front and side elevations, plus a chrome heated towel rail.