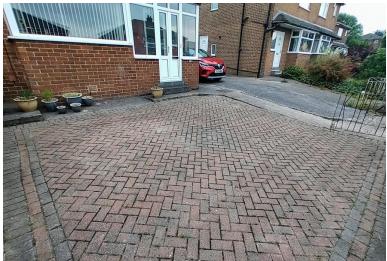

#### **EXTERNAL**

To the front of the property is an open-plan driveway providing parking for several cars and low maintenance block-paved garden area. To the rear is a detached single garage and an enclosed paved patio garden with a new boundary fence and gate.

#### **GARAGE**

Detached single garage with 'up and over' door, power and light.