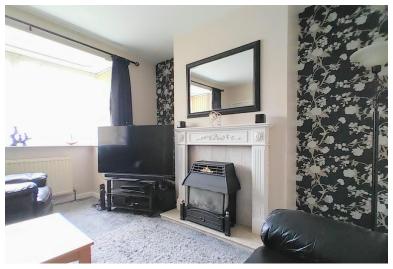

#### LOUNGE

13' 6" (into the bay)  $\times$  12' 2" (4.11m  $\times$  3.71m) Bay window to the front elevation and a coal effect gas fire set in a modern surround. Central heating radiator.