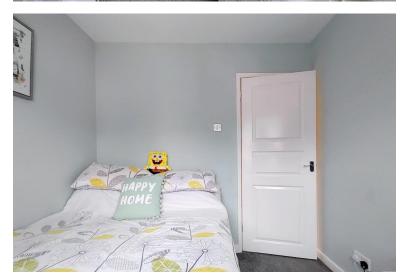

#### **BEDROOM THREE**

8' 1" x 8' 1" (2.46m x 2.46m) Window to the rear elevation and a central heating radiator. Can accommodate a double bed.