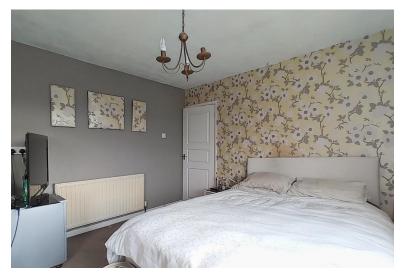

## BEDROOM ONE

12' 4" x 11' 9" (3.76m x 3.58m) Window to the front elevation, wall-to-wall fitted wardrobes with sliding doors and a central heating radiator.