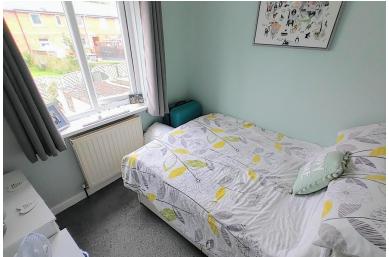

#### BEDROOM TWO

11' 0" x 10' 0" (3.35m x 3.05m) Window to the rear elevation and a central heating radiator.

#### **BEDROOM THREE**

8' 1" x 8' 1" (2.46m x 2.46m) Window to the rear elevation and a central heating radiator. Can accommodate a double bed.