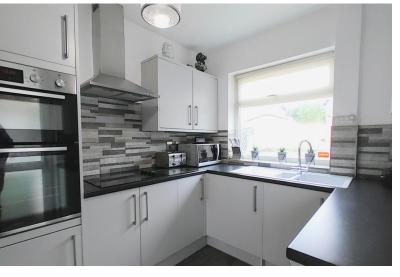

#### KITCHEN

11' 6" x 7' 9" (3.51m x 2.36m) A modern fitted kitchen with a good range of fitted base and wall units, laminated working surfaces and splashback wall tiling. Integrated electric oven, halogen hob and chimney style extractor. White composite one and a half bowl sink and drainer, plumbing for a washing machine and a window to the rear. Pantry cupboard and a central heating radiator.