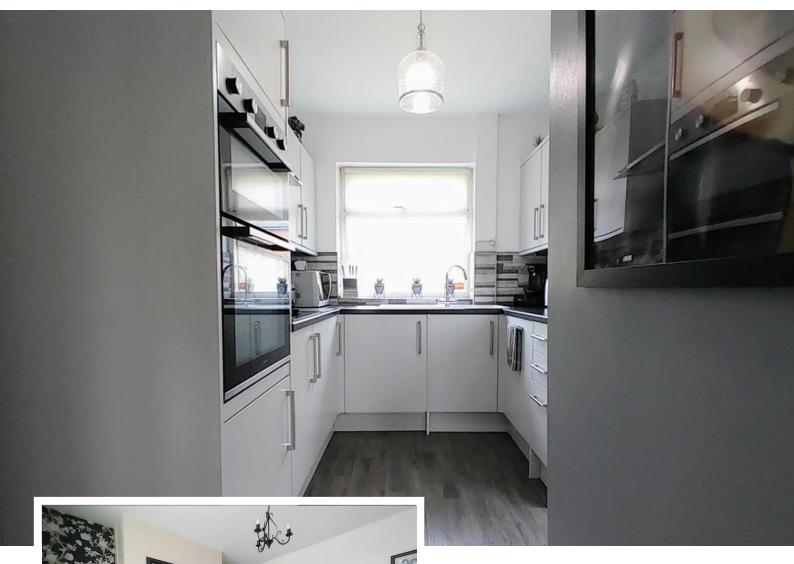

#### KITCHEN

11' 6" x 7' 9" (3.51m x 2.36m) A modern fitted kitchen with a good range of fitted base and wall units, laminated working surfaces and splashback wall tiling. Integrated electric oven, halogen hob and chimney style extractor. White composite one and a half bowl sink and drainer, plumbing for a washing machine and a window to the rear. Pantry cupboard and a central heating radiator.