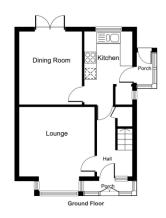

## FRONT PORCH

UPVC doors and windows, and a door to the hallway.

# **ENTRANCE HALL**

11' 2"  $\times$  5' 7" (3.4m  $\times$  1.7m) Stairs lead off to the first floor and there are doors to the lounge and kitchen. Central heating radiator.

#### LOUNGE

13' 6" (into the bay)  $\times$  12' 2" (4.11m  $\times$  3.71m) Bay window to the front elevation and a coal effect gas fire set in a modern surround. Central heating radiator.

#### DINING OR SITTING ROOM

11' 8" x 11' 0" (3.56m x 3.35m) French doors to the rear garden, laminated flooring and a central heating radiator.

#### KITCHEN

11' 6" x 7' 9" (3.51m x 2.36m) A modern fitted kitchen with a good range of fitted base and wall units, laminated working surfaces and splashback wall tiling. Integrated electric oven, halogen hob and chimney style extractor. White composite one and a half bowl sink and drainer, plumbing for a washing machine and a window to the rear. Pantry cupboard and a central heating radiator.