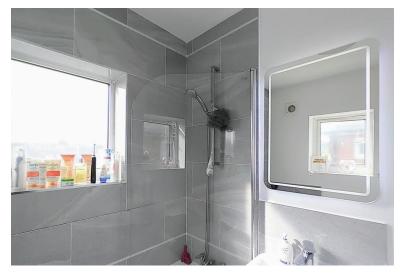

## BATHROOM

A modern bathroom suite comprising of a panelled bath with shower tap attachment and glass screen, washbasin set in a modern vanity unit and a pushbutton WC. Part-tiled walls, LED back-lit mirror and windows to the front and side elevations, plus a chrome heated towel rail.