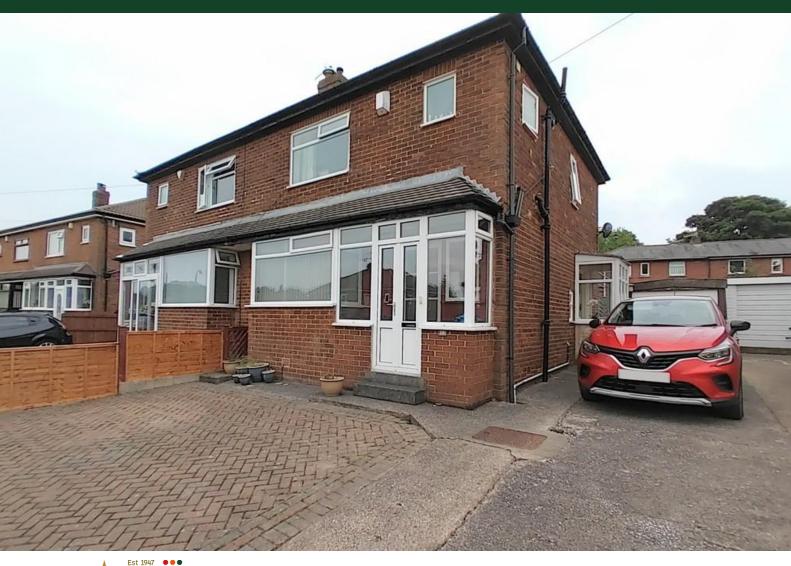

**18 Rockland Crescent** 

THREE BEDROOM SEMI-DETACHED

• TWO RECEPTION ROOMS

• GARDEN FRONT & REAR

OFF-ROAD PARKING

**£190,000** EPC Rating '68'

# Property Description

\*\* THREE BEDROOM SEMI DETACHED \*\* DRIVEWAY, GARAGE & GARDENS \*\* TWO RECEPTION ROOMS \*\* POPULAR LOCATION \*\* Whitney's are please to offer for sale this attractive semi detached property, situated in a good location in BD7 on the Clayton border. Benefitting from a modern kitchen, lounge and separate dining or sitting room, three double bedrooms, UPVC double glazing and gas central heating. Close to local amenities, schools and bus routes. Properties on Rockland Crescent sell quickly, so please register your interest with us ASAP. Briefly comprising of: Front Porch, Hallway, Lounge, Dining/Sitting Room, Kitchen, Three Bedrooms & Bathroom. Gardens, Garage & Driveway.

#### **EXTERNAL**

To the front of the property is an open-plan driveway providing parking for several cars and low maintenance block-paved garden area. To the rear is a detached single garage and an enclosed paved patio garden with a new boundary fence and gate.