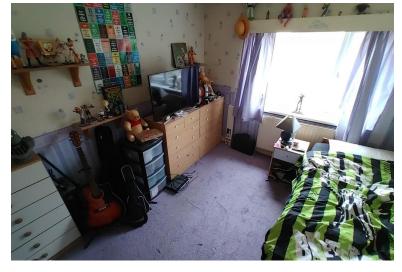

## BEDROOM ONE

12' 4" x 11' 9" (3.76m x 3.58m) Window to the front elevation, wall-to-wall fitted wardrobes with sliding doors and a central heating radiator.

#### BEDROOM TWO

11' 0" x 10' 0" (3.35m x 3.05m) Window to the rear elevation and a central heating radiator.

#### **BEDROOM THREE**

8' 1" x 8' 1" (2.46m x 2.46m) Window to the rear elevation and a central heating radiator. Can accommodate a double bed.