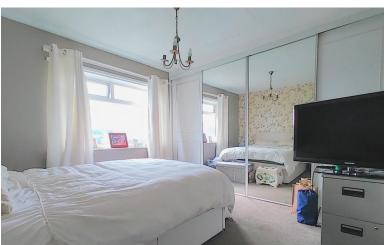

#### BEDROOM TWO

11' 0" x 10' 0" (3.35m x 3.05m) Window to the rear elevation and a central heating radiator.