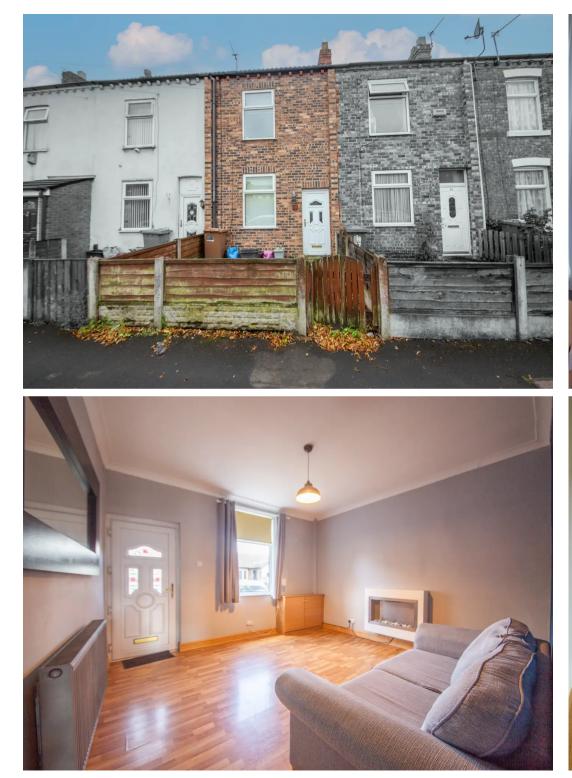

# **65 Mercer Street**

## Newton-Le-Willows, Newton-Le-Willows

2-bedroom property with converted loft space To Let. Perfectly located a short stroll from Newton-Le-Willows High Street and the train station. This mid-terraced property briefly comprising of, a living room and kitchen / diner on the ground floor, there are two bedrooms and a bathroom on the 1st floor, with the added benefit of a staircase to the converted 2nd floor loft space with Velux window providing versatile use. There is a gated front garden, and a good sized rear courtyard garden with stone chippings, lawn, shed and gated access. Council Tax band: A

Tenure: Leasehold

- 2 Bedroom Terraced Property
- Converted Loft Space
- Close to High Street & Train Station
- Courtyard garden.