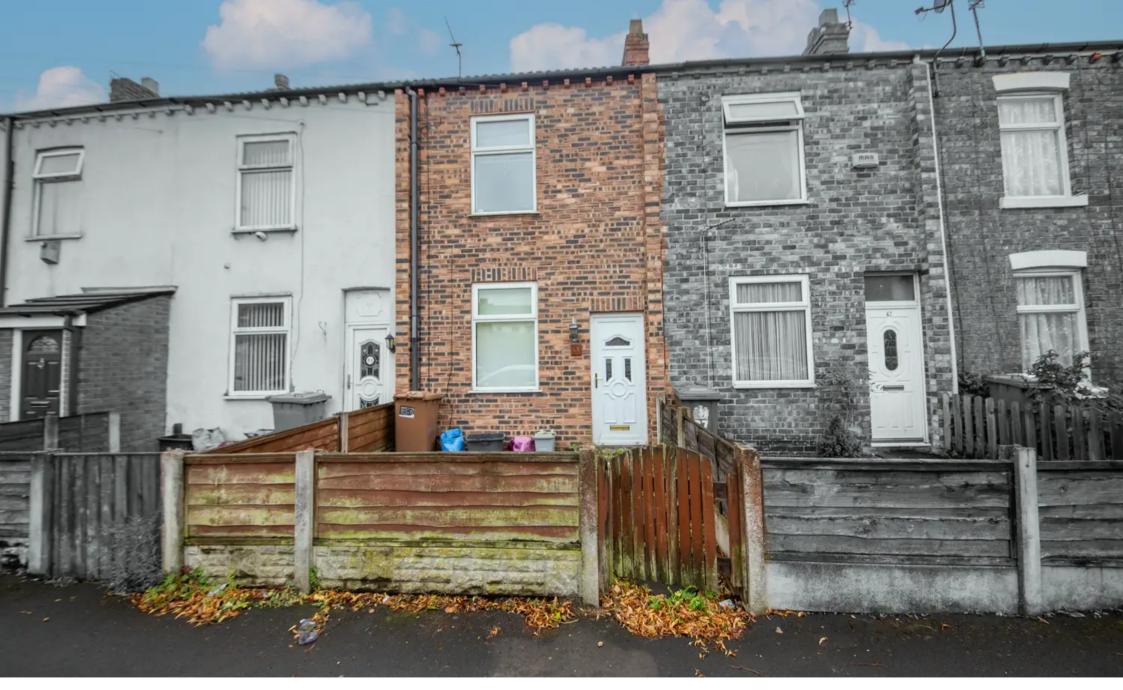

# **65 Mercer Street**

## Newton-Le-Willows, Newton-Le-Willows

2-bedroom property with converted loft space To Let. Perfectly located a short stroll from Newton-Le-Willows High Street and the train station. This mid-terraced property briefly comprising of, a living room and kitchen / diner on the ground floor, there are two bedrooms and a bathroom on the 1st floor, with the added benefit of a staircase to the converted 2nd floor loft space with Velux window providing versatile use. There is a gated front garden, and a good sized rear courtyard garden with stone chippings, lawn, shed and gated access. Council Tax band: A

Tenure: Leasehold

- 2 Bedroom Terraced Property
- Converted Loft Space
- Close to High Street & Train Station
- Courtyard garden.