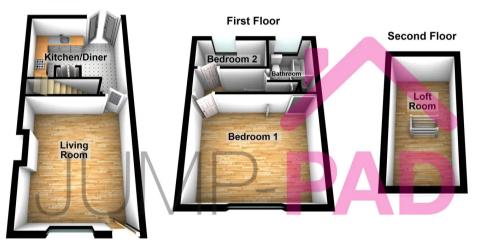

#### Ground Floor

### Total area: approx. 56.7 sq. metres (610.2 sq. feet)

Whilst we endeavour to ensure the accuracy of this floor plan, all measurements are approximate and no responsibility is taken for any error, omission or misstatement. This plan is for illustration purposes only and may not be representative of the property. Plan not to scale. Specifically no guarance is given on the total square footage / meterge of the property if shown on this plan. Any figure given is for initial guidance only and should not be relied on as a basis of valuation. Plan produced using PlanUp.

#### **Ground Floor**

### Total area: approx. 56.7 sq. metres (610.2 sq. feet)

Whilst we endeavour to ensure the accuracy of this floor plan, all measurements are approximate and no responsibility is taken for any error, omission or misstatement. This plan is for illustration purposes only and may not be representative of the property. Plan not to scale. Specifically no guarantee is given on the total square footage / metarage of the property if shown on this plan. Any figure given is for initial guidance only and should not be relied on as a basis of valuation. Plan produced using PlanUPb.