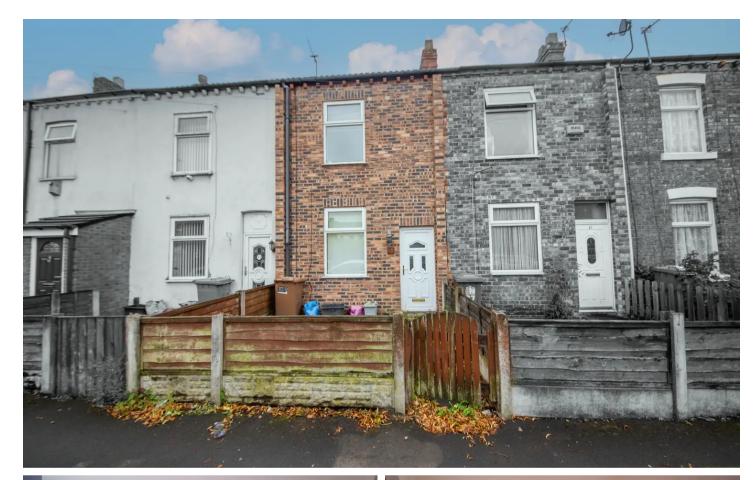

# **65 Mercer Street**

## Newton-Le-Willows, Newton-Le-Willows

2-bedroom property with converted loft space To Let. Perfectly located a short stroll from Newton-Le-Willows High Street and the train station. This mid-terraced property briefly comprising of, a living room and kitchen / diner on the ground floor, there are two bedrooms and a bathroom on the 1st floor, with the added benefit of a staircase to the converted 2nd floor loft space with Velux window providing versatile use. There is a gated front garden, and a good sized rear courtyard garden with stone chippings, lawn, shed and gated access. Council Tax band: A

Tenure: Leasehold

- 2 Bedroom Terraced Property
- Converted Loft Space
- Close to High Street & Train Station
- Courtyard garden.