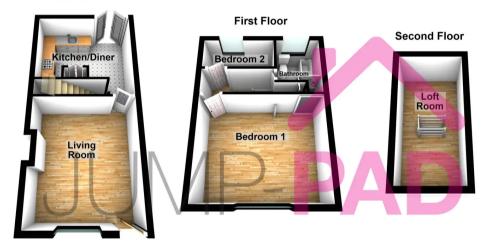

#### Ground Floor

### Total area: approx. 56.7 sq. metres (610.2 sq. feet)

Whilst we endeavour to ensure the accuracy of this floor plan, all measurements are approximate and no responsibility is taken for any error, omission or misstatement. This plan is for illustration purposes only and may not be representative of the property. Plan not to scale. Specifically no guarance is given on the total square footage / meterge of the property if shown on this plan. Any figure given is for initial guidance only and should not be relied on as a basis of valuation. Plan produced using PlanUp.

#### **Ground Floor**

### Total area: approx. 56.7 sq. metres (610.2 sq. feet)

Whilst we endeavour to ensure the accuracy of this floor plan, all measurements are approximate and no responsibility is taken for any error, omission or misstatement. This plan is for illustration purposes only and may not be representative of the property. Plan not to scale. Specifically no guarantee is given on the total square footage / metarage of the property if shown on this plan. Any figure given is for initial guidance only and should not be relied on as a basis of valuation. Plan produced using PlanUPb.