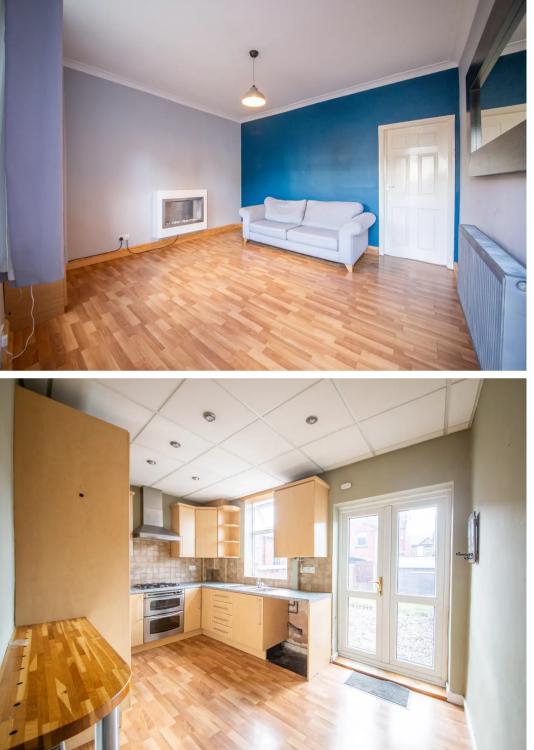

## Newton-Le-Willows, Newton-Le-Willows

2-bedroom property with converted loft space To Let. Perfectly located a short stroll from Newton-Le-Willows High Street and the train station. This mid-terraced property briefly comprising of, a living room and kitchen / diner on the ground floor, there are two bedrooms and a bathroom on the 1st floor, with the added benefit of a staircase to the converted 2nd floor loft space with Velux window providing versatile use. There is a gated front garden, and a good sized rear courtyard garden with stone chippings, lawn, shed and gated access. Council Tax band: A

Tenure: Leasehold

- 2 Bedroom Terraced Property
- Converted Loft Space
- Close to High Street & Train Station
- Courtyard garden.