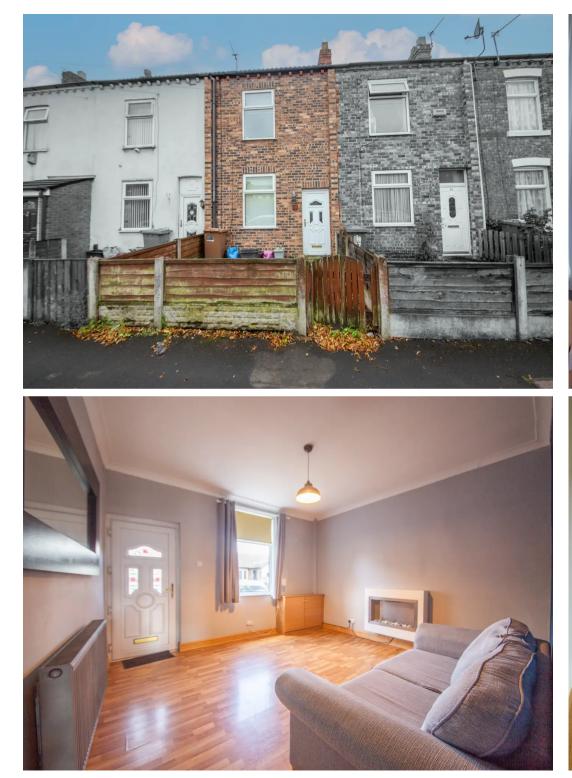

## Newton-Le-Willows, Newton-Le-Willows

2-bedroom property with converted loft space To Let. Perfectly located a short stroll from Newton-Le-Willows High Street and the train station. This mid-terraced property briefly comprising of, a living room and kitchen / diner on the ground floor, there are two bedrooms and a bathroom on the 1st floor, with the added benefit of a staircase to the converted 2nd floor loft space with Velux window providing versatile use. There is a gated front garden, and a good sized rear courtyard garden with stone chippings, lawn, shed and gated access. Council Tax band: A

Tenure: Leasehold

- 2 Bedroom Terraced Property
- Converted Loft Space
- Close to High Street & Train Station
- Courtyard garden.