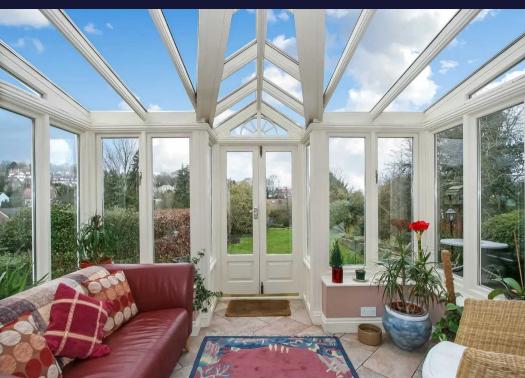

## Purley

A fine five/six bedroom, two/three bath/shower room, two/three reception room detached Edwardian residence boasting many original features, situated within a few minutes walking distance of Purley town centre and railway station. Covered porch, spacious reception hall with original fireplace, lounge with fireplace and bay window overlooking front garden, dining room with fireplace and French doors to rear paved terrace, WC, stairs to basement, fully fitted kitchen/breakfast room with bi-fold doors to Kew Victorian style conservatory with French doors to rear terrace. Stair to first floor landing, three double bedrooms, fitted study/bedroom six, family bathroom, separate shower room. Stairs to second floor landing, bedroom four/living room with fireplace and steps to raised study area, further steps to small mezzanine, bedroom five, family shower room. Approximately 120' rear garden. Front driveway leading to single garage. EPC 49 - 80.