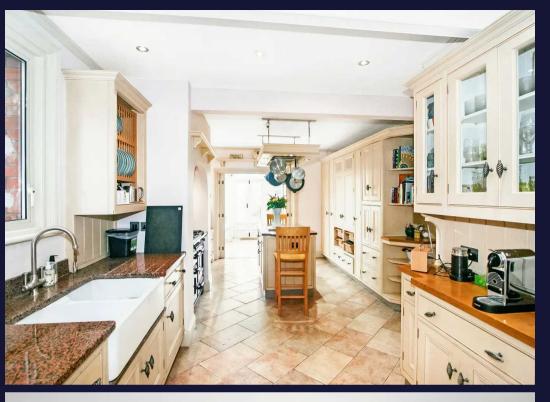

## Purley

A fine five/six bedroom, two/three bath/shower room, two/three reception room detached Edwardian residence boasting many original features, situated within a few minutes walking distance of Purley town centre and railway station. Covered porch, spacious reception hall with original fireplace, lounge with fireplace and bay window overlooking front garden, dining room with fireplace and French doors to rear paved terrace, WC, stairs to basement, fully fitted kitchen/breakfast room with bi-fold doors to Kew Victorian style conservatory with French doors to rear terrace. Stair to first floor landing, three double bedrooms, fitted study/bedroom six, family bathroom, separate shower room. Stairs to second floor landing, bedroom four/living room with fireplace and steps to raised study area, further steps to small mezzanine, bedroom five, family shower room. Approximately 120' rear garden. Front driveway leading to single garage. EPC 49 - 80.