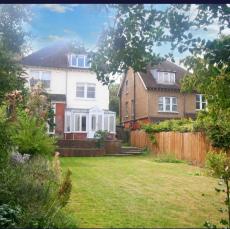

## Purley

A fine five/six bedroom, two/three bath/shower room, two/three reception room detached Edwardian residence boasting many original features, situated within a few minutes walking distance of Purley town centre and railway station. Covered porch, spacious reception hall with original fireplace, lounge with fireplace and bay window overlooking front garden, dining room with fireplace and French doors to rear paved terrace, WC, stairs to basement, fully fitted kitchen/breakfast room with bi-fold doors to Kew Victorian style conservatory with French doors to rear terrace. Stair to first floor landing, three double bedrooms, fitted study/bedroom six, family bathroom, separate shower room. Stairs to second floor landing, bedroom four/living room with fireplace and steps to raised study area, further steps to small mezzanine, bedroom five, family shower room. Approximately 120' rear garden. Front driveway leading to single garage. EPC 49 - 80.