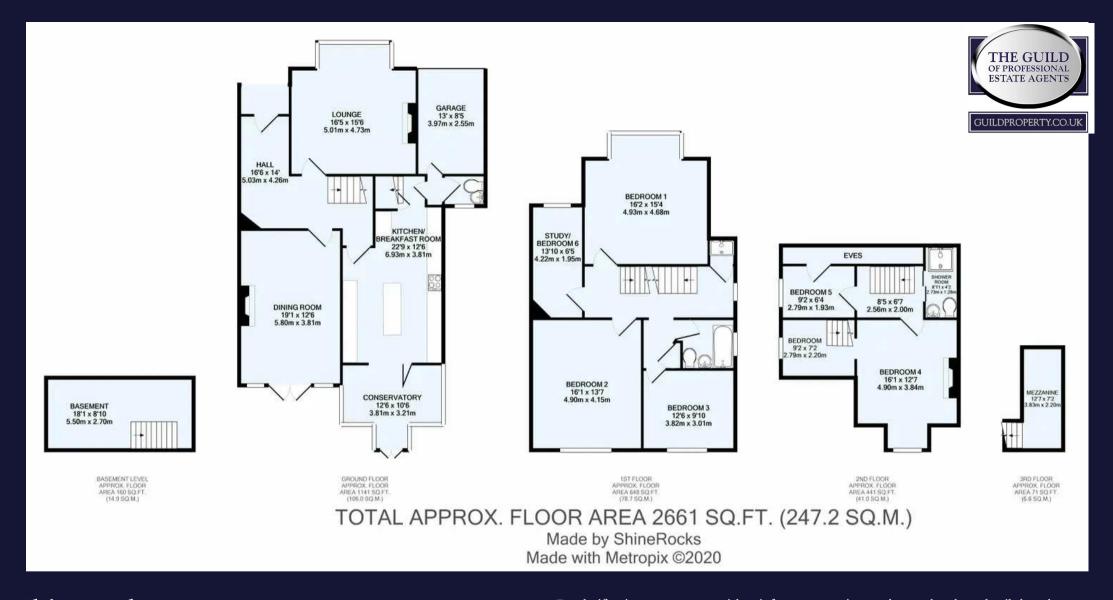

## Purley

A fine five/six bedroom, two/three bath/shower room, two/three reception room detached Edwardian residence boasting many original features, situated within a few minutes walking distance of Purley town centre and railway station. Covered porch, spacious reception hall with original fireplace, lounge with fireplace and bay window overlooking front garden, dining room with fireplace and French doors to rear paved terrace, WC, stairs to basement, fully fitted kitchen/breakfast room with bi-fold doors to Kew Victorian style conservatory with French doors to rear terrace. Stair to first floor landing, three double bedrooms, fitted study/bedroom six, family bathroom, separate shower room. Stairs to second floor landing, bedroom four/living room with fireplace and steps to raised study area, further steps to small mezzanine, bedroom five, family shower room. Approximately 120' rear garden. Front driveway leading to single garage. EPC 49 - 80.