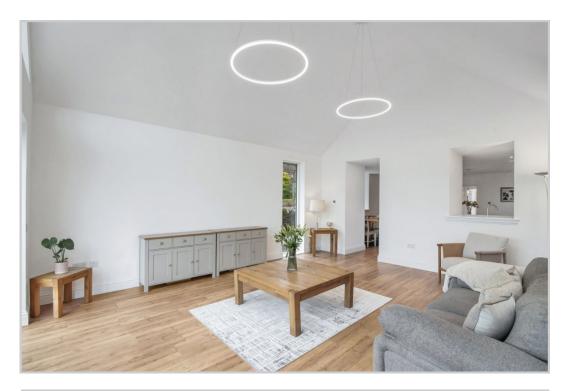

## 39 WILLOUGHBY STREET, MUTHILL, PH5 2AB

Irving Geddes W.S. are delighted to offer for sale this exceptional conversion of an historic building enjoying a central yet private location within the attractive village of Muthill. A former recreational hall gifted to the village for use by servicemen returning from WW1, the detached dwelling is set back from the road benefiting from countryside views to the rear. Immaculately presented with a well-conceived layout & superior fixtures/fittings, the spacious accommodation comprises on the ground floor; bespoke DINING KTCHEN with central island and door to UTILITY ROOM, open to a stunning LOUNGE/FAMILY ROOM with vaulted ceiling & doors to decked terrace, with full-height windows maximising the beautiful outlook. There is a central HALL & TWO BEDROOMS, one with STUDY/DRESSING ROOM off, and contemporary SHOWER ROOM. There are 2 further BEDROOMS & BATHROOM on the upper floor, the master with EN-SUITE SHOWER ROOM. The property is fully double-glazed and warmed by air-source heat pump to underfloor heating on the ground floor and radiators on the upper floor.