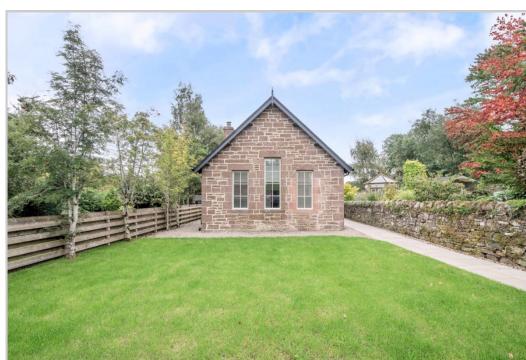

## 39 WILLOUGHBY STREET, MUTHILL, PH5 2AB

Irving Geddes W.S. are delighted to offer for sale this exceptional conversion of an historic building enjoying a central yet private location within the attractive village of Muthill. A former recreational hall gifted to the village for use by servicemen returning from WW1, the detached dwelling is set back from the road benefiting from countryside views to the rear. Immaculately presented with a well-conceived layout & superior fixtures/fittings, the spacious accommodation comprises on the ground floor; bespoke DINING KTCHEN with central island and door to UTILITY ROOM, open to a stunning LOUNGE/FAMILY ROOM with vaulted ceiling & doors to decked terrace, with full-height windows maximising the beautiful outlook. There is a central HALL & TWO BEDROOMS, one with STUDY/DRESSING ROOM off, and contemporary SHOWER ROOM. There are 2 further BEDROOMS & BATHROOM on the upper floor, the master with EN-SUITE SHOWER ROOM. The property is fully double-glazed and warmed by air-source heat pump to underfloor heating on the ground floor and radiators on the upper floor.

Attractive easily maintained private grounds surround the property with an area of off-street mono-block parking and gravel to the front. A paved path leads to a fully enclosed lawn and onto the main door at the side of the property and onto the large decked patio to the rear. Gravel paths lie to the front and side, with attractive fencing and wall border.