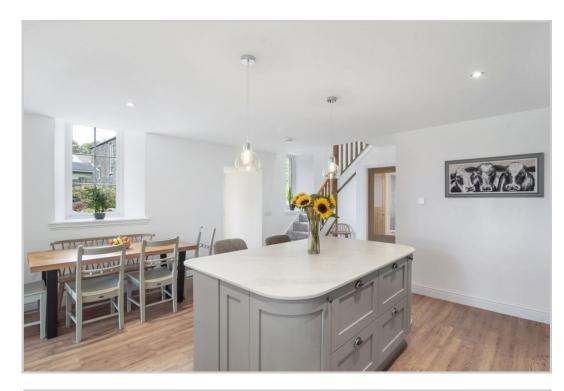

## 39 WILLOUGHBY STREET, MUTHILL, PH5 2AB

Irving Geddes W.S. are delighted to offer for sale this exceptional conversion of an historic building enjoying a central yet private location within the attractive village of Muthill. A former recreational hall gifted to the village for use by servicemen returning from WW1, the detached dwelling is set back from the road benefiting from countryside views to the rear. Immaculately presented with a well-conceived layout & superior fixtures/fittings, the spacious accommodation comprises on the ground floor; bespoke DINING KTCHEN with central island and door to UTILITY ROOM, open to a stunning LOUNGE/FAMILY ROOM with vaulted ceiling & doors to decked terrace, with full-height windows maximising the beautiful outlook. There is a central HALL & TWO BEDROOMS, one with STUDY/DRESSING ROOM off, and contemporary SHOWER ROOM. There are 2 further BEDROOMS & BATHROOM on the upper floor, the master with EN-SUITE SHOWER ROOM. The property is fully double-glazed and warmed by air-source heat pump to underfloor heating on the ground floor and radiators on the upper floor.