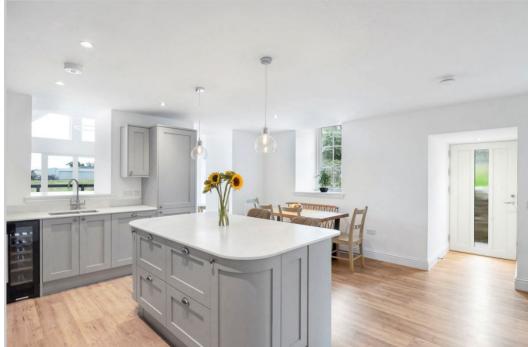

## 39 WILLOUGHBY STREET, MUTHILL, PH5 2AB

Irving Geddes W.S. are delighted to offer for sale this exceptional conversion of an historic building enjoying a central yet private location within the attractive village of Muthill. A former recreational hall gifted to the village for use by servicemen returning from WW1, the detached dwelling is set back from the road benefiting from countryside views to the rear. Immaculately presented with a well-conceived layout & superior fixtures/fittings, the spacious accommodation comprises on the ground floor; bespoke DINING KTCHEN with central island and door to UTILITY ROOM, open to a stunning LOUNGE/FAMILY ROOM with vaulted ceiling & doors to decked terrace, with full-height windows maximising the beautiful outlook. There is a central HALL & TWO BEDROOMS, one with STUDY/DRESSING ROOM off, and contemporary SHOWER ROOM. There are 2 further BEDROOMS & BATHROOM on the upper floor, the master with EN-SUITE SHOWER ROOM. The property is fully double-glazed and warmed by air-source heat pump to underfloor heating on the ground floor and radiators on the upper floor.