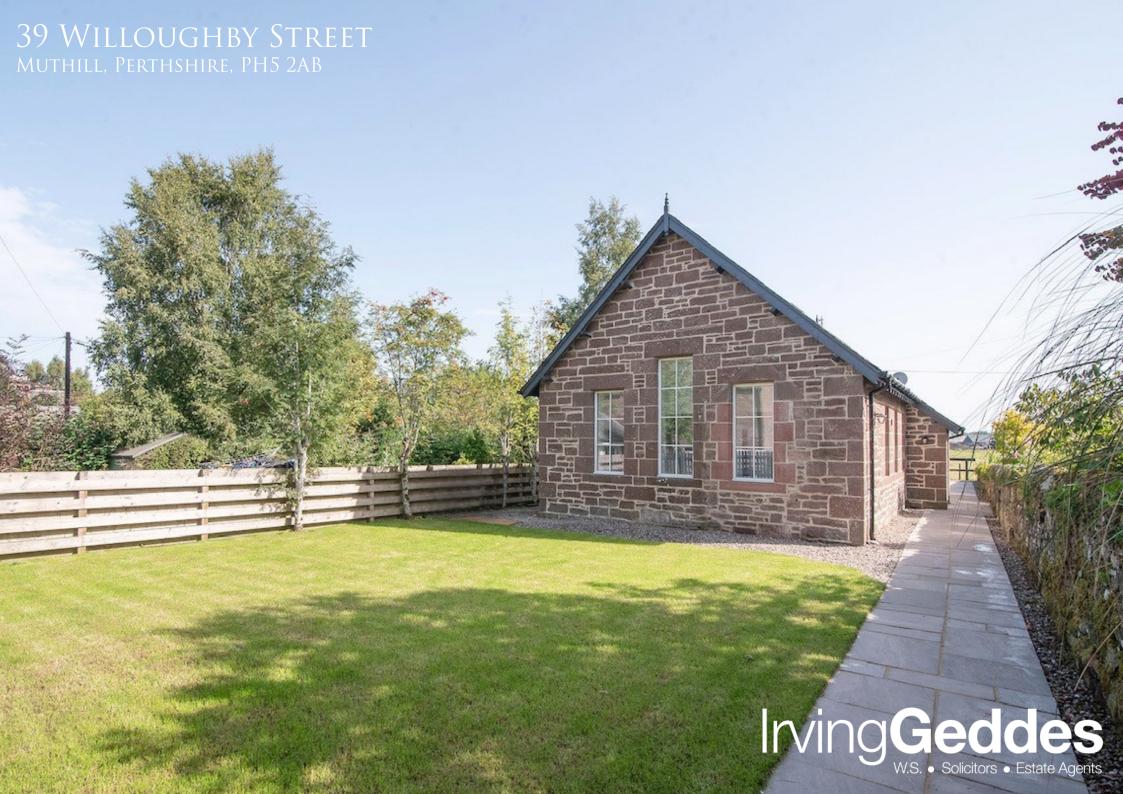

## 39 WILLOUGHBY STREET, MUTHILL, PH5 2AB

Irving Geddes W.S. are delighted to offer for sale this exceptional conversion of an historic building enjoying a central yet private location within the attractive village of Muthill. A former recreational hall gifted to the village for use by servicemen returning from WW1, the detached dwelling is set back from the road benefiting from countryside views to the rear. Immaculately presented with a well-conceived layout & superior fixtures/fittings, the spacious accommodation comprises on the ground floor; bespoke DINING KTCHEN with central island and door to UTILITY ROOM, open to a stunning LOUNGE/FAMILY ROOM with vaulted ceiling & doors to decked terrace, with full-height windows maximising the beautiful outlook. There is a central HALL & TWO BEDROOMS, one with STUDY/DRESSING ROOM off, and contemporary SHOWER ROOM. There are 2 further BEDROOMS & BATHROOM on the upper floor, the master with EN-SUITE SHOWER ROOM. The property is fully double-glazed and warmed by air-source heat pump to underfloor heating on the ground floor and radiators on the upper floor.

Attractive easily maintained private grounds surround the property with an area of off-street mono-block parking and gravel to the front. A paved path leads to a fully enclosed lawn and onto the main door at the side of the property and onto the large decked patio to the rear. Gravel paths lie to the front and side, with attractive fencing and wall border.