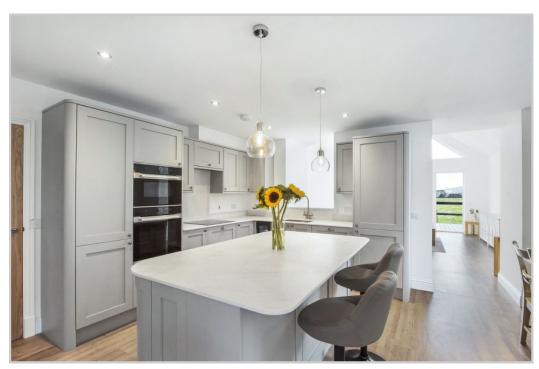

## 39 WILLOUGHBY STREET, MUTHILL, PH5 2AB

Irving Geddes W.S. are delighted to offer for sale this exceptional conversion of an historic building enjoying a central yet private location within the attractive village of Muthill. A former recreational hall gifted to the village for use by servicemen returning from WW1, the detached dwelling is set back from the road benefiting from countryside views to the rear. Immaculately presented with a well-conceived layout & superior fixtures/fittings, the spacious accommodation comprises on the ground floor; bespoke DINING KTCHEN with central island and door to UTILITY ROOM, open to a stunning LOUNGE/FAMILY ROOM with vaulted ceiling & doors to decked terrace, with full-height windows maximising the beautiful outlook. There is a central HALL & TWO BEDROOMS, one with STUDY/DRESSING ROOM off, and contemporary SHOWER ROOM. There are 2 further BEDROOMS & BATHROOM on the upper floor, the master with EN-SUITE SHOWER ROOM. The property is fully double-glazed and warmed by air-source heat pump to underfloor heating on the ground floor and radiators on the upper floor.