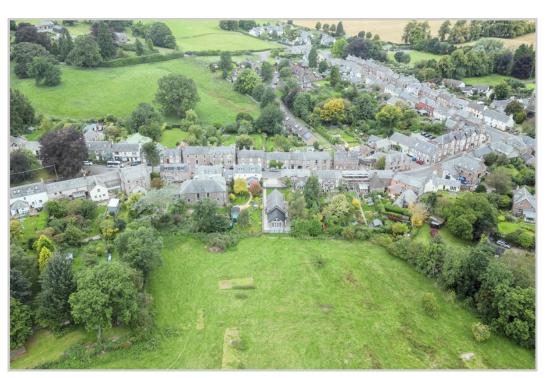

A stunning energy-efficient family home set within a popular Perthshire village, renovated to a high standard. A characterful dwelling with a charming provenance, and early viewing is advised.

Located only 3miles from Strathearn's main town of Crieff, Muthill is an historic village with over 100 listed buildings along with the ruins of a 15th Cent. Parish Church. There is a well respected primary school, with secondary private & public schooling in Crieff. There is a public house, restaurant, village shop/petrol station and golf club. Crieff offers a comprehensive range of amenities and services.