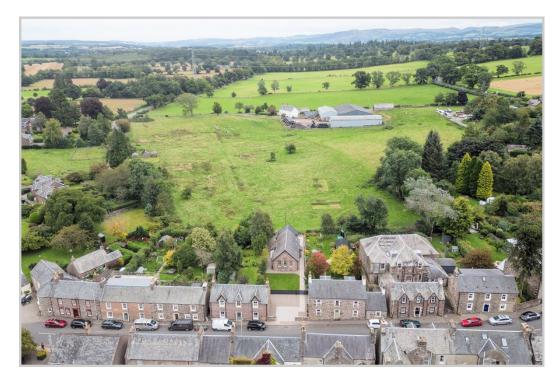

A stunning energy-efficient family home set within a popular Perthshire village, renovated to a high standard. A characterful dwelling with a charming provenance, and early viewing is advised.

Located only 3miles from Strathearn's main town of Crieff, Muthill is an historic village with over 100 listed buildings along with the ruins of a 15th Cent. Parish Church. There is a well respected primary school, with secondary private & public schooling in Crieff. There is a public house, restaurant, village shop/petrol station and golf club. Crieff offers a comprehensive range of amenities and services.