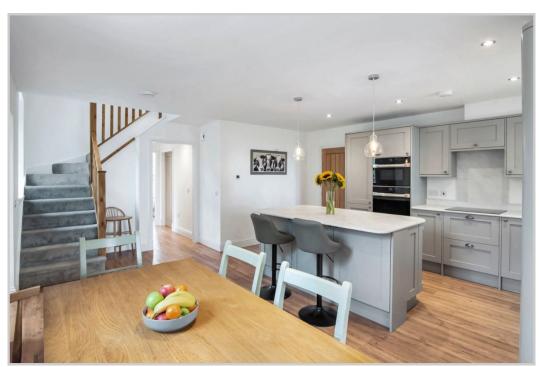

## 39 WILLOUGHBY STREET, MUTHILL, PH5 2AB

Irving Geddes W.S. are delighted to offer for sale this exceptional conversion of an historic building enjoying a central yet private location within the attractive village of Muthill. A former recreational hall gifted to the village for use by servicemen returning from WW1, the detached dwelling is set back from the road benefiting from countryside views to the rear. Immaculately presented with a well-conceived layout & superior fixtures/fittings, the spacious accommodation comprises on the ground floor; bespoke DINING KTCHEN with central island and door to UTILITY ROOM, open to a stunning LOUNGE/FAMILY ROOM with vaulted ceiling & doors to decked terrace, with full-height windows maximising the beautiful outlook. There is a central HALL & TWO BEDROOMS, one with STUDY/DRESSING ROOM off, and contemporary SHOWER ROOM. There are 2 further BEDROOMS & BATHROOM on the upper floor, the master with EN-SUITE SHOWER ROOM. The property is fully double-glazed and warmed by air-source heat pump to underfloor heating on the ground floor and radiators on the upper floor.