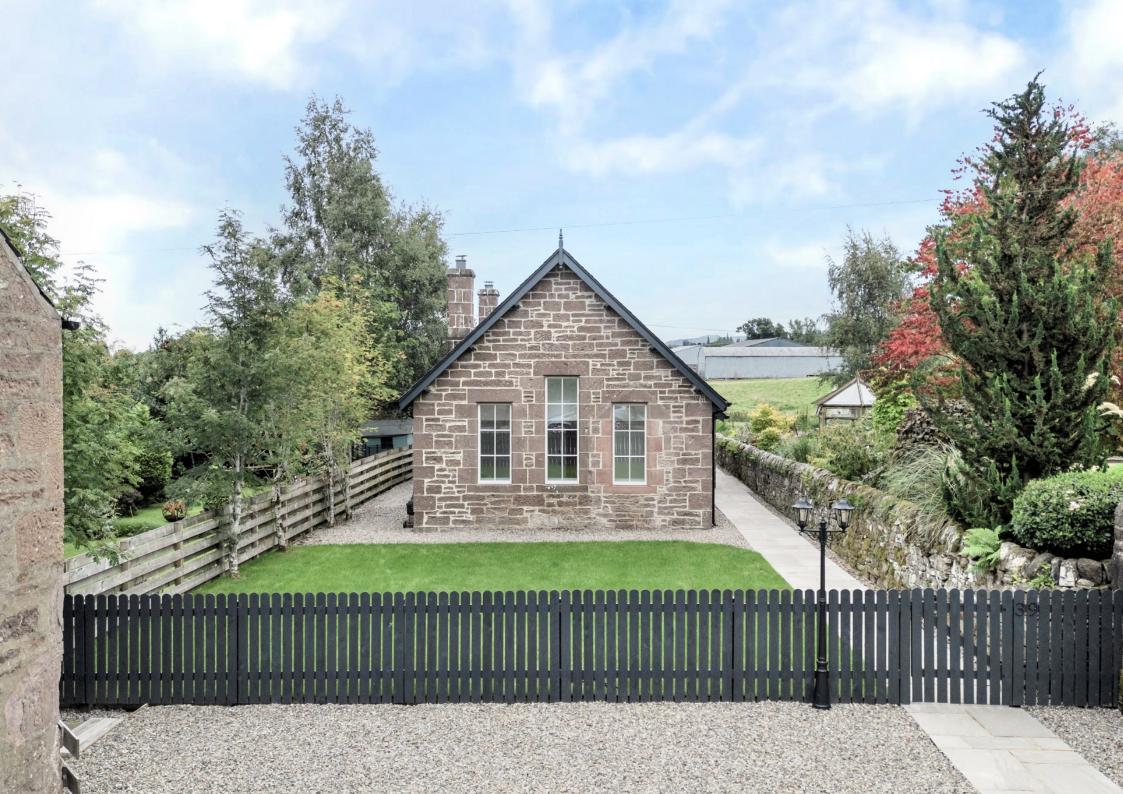

## 39 WILLOUGHBY STREET, MUTHILL, PH5 2AB

Irving Geddes W.S. are delighted to offer for sale this exceptional conversion of an historic building enjoying a central yet private location within the attractive village of Muthill. A former recreational hall gifted to the village for use by servicemen returning from WW1, the detached dwelling is set back from the road benefiting from countryside views to the rear. Immaculately presented with a well-conceived layout & superior fixtures/fittings, the spacious accommodation comprises on the ground floor; bespoke DINING KTCHEN with central island and door to UTILITY ROOM, open to a stunning LOUNGE/FAMILY ROOM with vaulted ceiling & doors to decked terrace, with full-height windows maximising the beautiful outlook. There is a central HALL & TWO BEDROOMS, one with STUDY/DRESSING ROOM off, and contemporary SHOWER ROOM. There are 2 further BEDROOMS & BATHROOM on the upper floor, the master with EN-SUITE SHOWER ROOM. The property is fully double-glazed and warmed by air-source heat pump to underfloor heating on the ground floor and radiators on the upper floor.

Attractive easily maintained private grounds surround the property with an area of off-street mono-block parking and gravel to the front. A paved path leads to a fully enclosed lawn and onto the main door at the side of the property and onto the large decked patio to the rear. Gravel paths lie to the front and side, with attractive fencing and wall border.