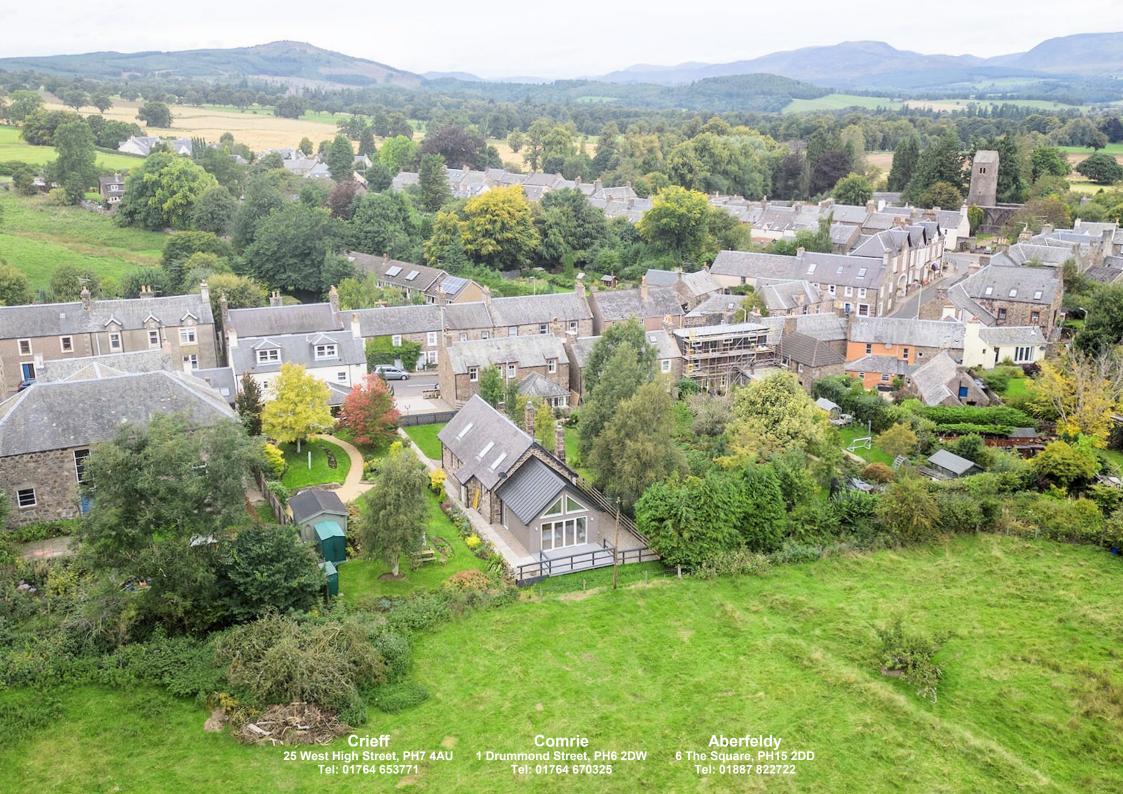

A stunning energy-efficient family home set within a popular Perthshire village, renovated to a high standard. A characterful dwelling with a charming provenance, and early viewing is advised.

Located only 3miles from Strathearn's main town of Crieff, Muthill is an historic village with over 100 listed buildings along with the ruins of a 15th Cent. Parish Church. There is a well respected primary school, with secondary private & public schooling in Crieff. There is a public house, restaurant, village shop/petrol station and golf club. Crieff offers a comprehensive range of amenities and services.