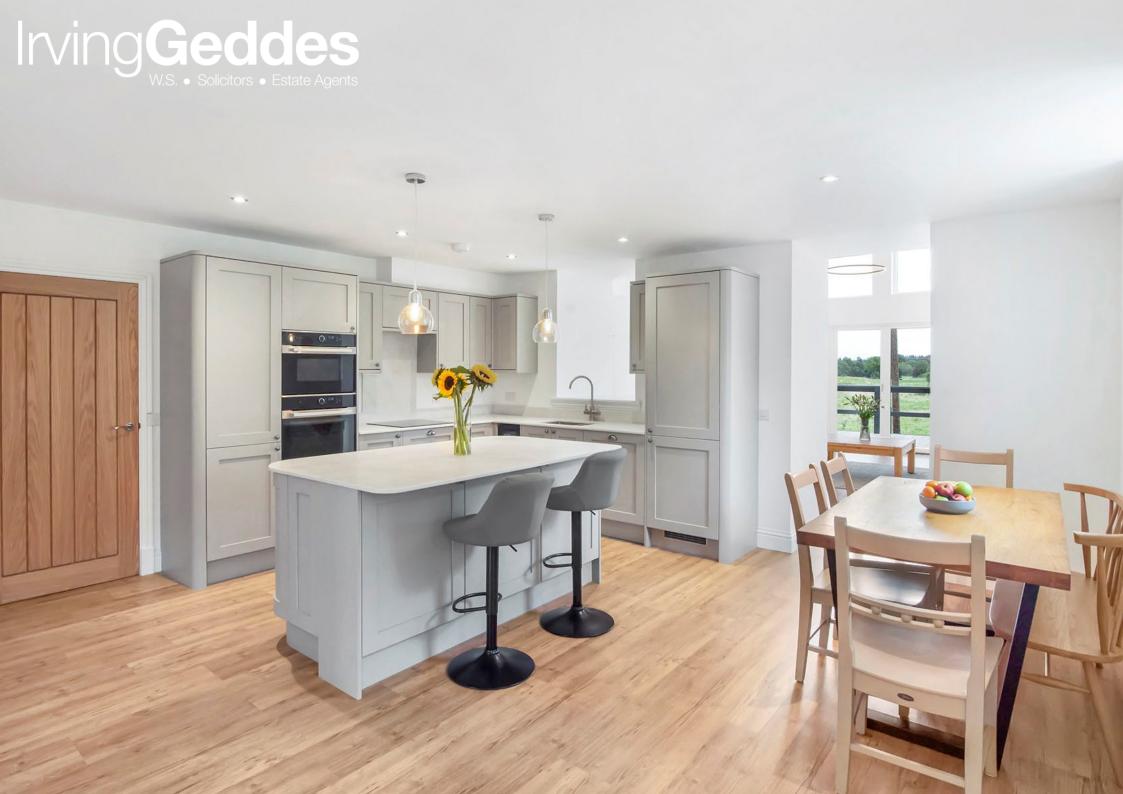

## 39 WILLOUGHBY STREET, MUTHILL, PH5 2AB

Irving Geddes W.S. are delighted to offer for sale this exceptional conversion of an historic building enjoying a central yet private location within the attractive village of Muthill. A former recreational hall gifted to the village for use by servicemen returning from WW1, the detached dwelling is set back from the road benefiting from countryside views to the rear. Immaculately presented with a well-conceived layout & superior fixtures/fittings, the spacious accommodation comprises on the ground floor; bespoke DINING KTCHEN with central island and door to UTILITY ROOM, open to a stunning LOUNGE/FAMILY ROOM with vaulted ceiling & doors to decked terrace, with full-height windows maximising the beautiful outlook. There is a central HALL & TWO BEDROOMS, one with STUDY/DRESSING ROOM off, and contemporary SHOWER ROOM. There are 2 further BEDROOMS & BATHROOM on the upper floor, the master with EN-SUITE SHOWER ROOM. The property is fully double-glazed and warmed by air-source heat pump to underfloor heating on the ground floor and radiators on the upper floor.