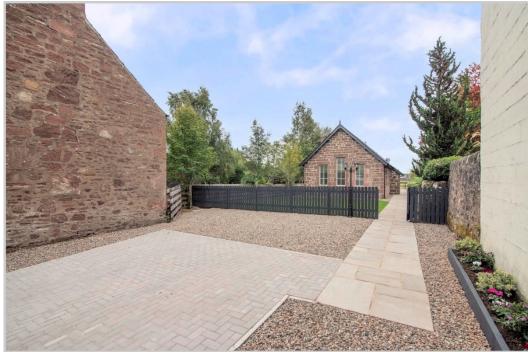

Attractive easily maintained private grounds surround the property with an area of off-street mono-block parking and gravel to the front. A paved path leads to a fully enclosed lawn and onto the main door at the side of the property and onto the large decked patio to the rear. Gravel paths lie to the front and side, with attractive fencing and wall border.