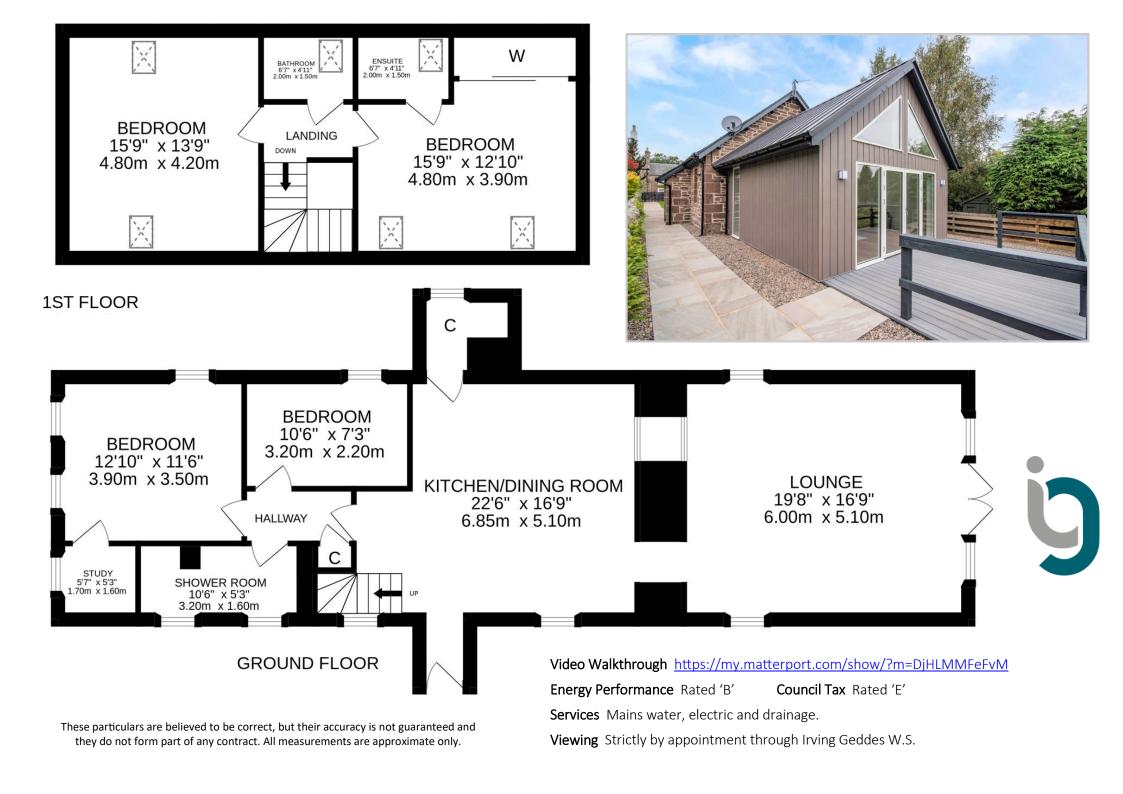

## 39 WILLOUGHBY STREET, MUTHILL, PH5 2AB

Irving Geddes W.S. are delighted to offer for sale this exceptional conversion of an historic building enjoying a central yet private location within the attractive village of Muthill. A former recreational hall gifted to the village for use by servicemen returning from WW1, the detached dwelling is set back from the road benefiting from countryside views to the rear. Immaculately presented with a well-conceived layout & superior fixtures/fittings, the spacious accommodation comprises on the ground floor; bespoke DINING KTCHEN with central island and door to UTILITY ROOM, open to a stunning LOUNGE/FAMILY ROOM with vaulted ceiling & doors to decked terrace, with full-height windows maximising the beautiful outlook. There is a central HALL & TWO BEDROOMS, one with STUDY/DRESSING ROOM off, and contemporary SHOWER ROOM. There are 2 further BEDROOMS & BATHROOM on the upper floor, the master with EN-SUITE SHOWER ROOM. The property is fully double-glazed and warmed by air-source heat pump to underfloor heating on the ground floor and radiators on the upper floor.