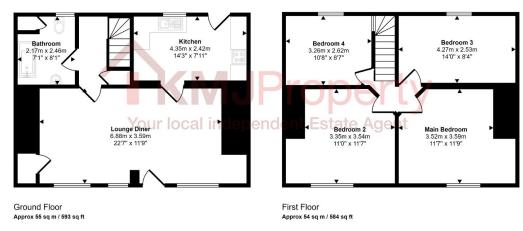

## MORE PROPERTIES REQUIRED IN ALL AREAS

**Notes** 

Council Tax: F

Tenure: Freehold

Approx Gross Internal Area 109 sq m / 1178 sq ft

This floorplan is only for illustrative purposes and is not to scale. Measurements of rooms, doors, windows, and any items are approximate and no responsibility is taken for any error, omission or mis-statement. Icons of items such as bathroom suites are representations only and may not look like the real items. Made with Made Snappy 360.