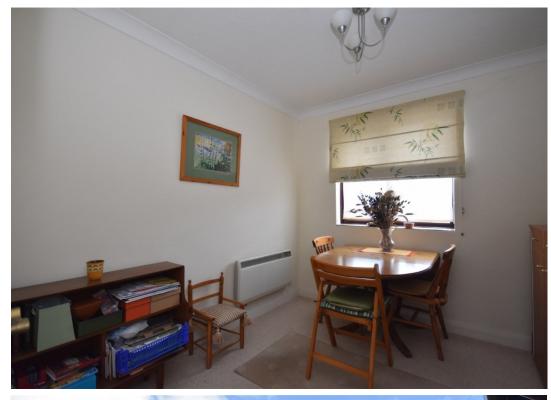

This property comprises: a bathroom, offering a bath with shower over, a main bedroom with fitted wardrobes, a kitchen providing wall mounted and floor level storage, a beautifully light living room boasting a balcony and an additional bedroom that could also be used as a dining space.