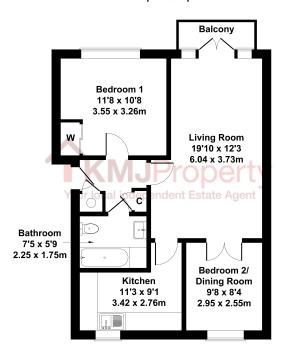

This property comprises: a bathroom, offering a bath with shower over, a main bedroom with fitted wardrobes, a kitchen providing wall mounted and floor level storage, a beautifully light living room boasting a balcony and an additional bedroom that could also be used as a dining space.

## 2 St Paul s Court

Approximate Gross Internal Area 624 sq ft - 58 sq m

Not to Scale. Produced by The Plan Portal 2024 For Illustrative Purposes Only.

**AGENT NOTE:** KMJ Property, their clients and any joint agents give notice that: They have no authority to make or give any representations or warranties in relation to the property. Any statements on which a purchaser wishes to rely must be checked through their Solicitors or Conveyancers. These Particulars do not form part of any offer or contract and must be independently verified. The text, photographs and floor plans are for guidance only and are not necessarily comprehensive, please also note that not everything in the photographs may be included in the sale. It should not be assumed that the property has necessary planning, Building Regulations or other consents. We have not tested any appliances, services, facilities or equipment and Purchasers must satisfy themselves as to their adequacy and condition. We have not investigated the Title, or the existence of any Covenants or other legal matters which may affect the property.