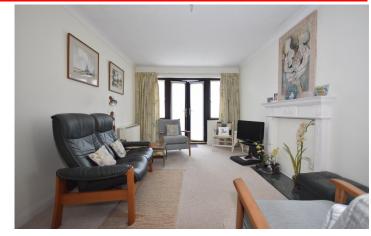

This property comprises: a bathroom, offering a bath with shower over, a main bedroom with fitted wardrobes, a kitchen providing wall mounted and floor level storage, a beautifully light living room boasting a balcony and an additional bedroom that could also be used as a dining space.