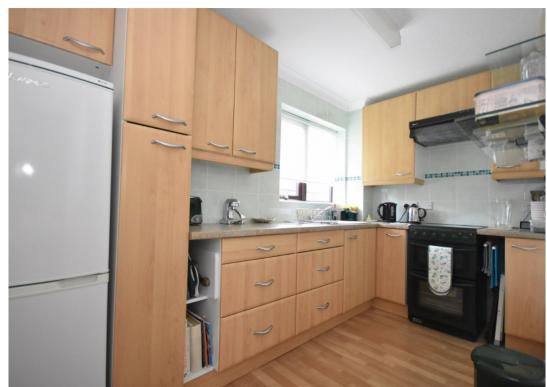

This property comprises: a bathroom, offering a bath with shower over, a main bedroom with fitted wardrobes, a kitchen providing wall mounted and floor level storage, a beautifully light living room boasting a balcony and an additional bedroom that could also be used as a dining space.