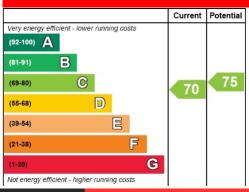

ng space.

St Paul's Court is a highly in demand complex, due to it's wonderful community feel, well maintained gardens and convenient location. Onsite there is a communal laundry room with washing machines and a tumble dryer, in addition to a wardens office and an outside water tap. Allocated parking spaces are available for rent.

Lease Remaining: 63 Years

Maintenance Charge: £1842.36 p.a

Ground Rent: £225 p.a

## MORE PROPERTIES REQUIRED IN ALL AREAS















## **Notes**

What3Words - ///habits.rentals.nerd

From our office in Rusthall, proceed along the High Street and turn left into St Paul's Street, continue up the road and the road will continue into St Paul's Court and the property will be found near the entrance on the right hand side.

Council Tax: B

Tenure: Leasehold



## 2 St Paul s Court

Approximate Gross Internal Area 624 sq ft - 58 sq m



Not to Scale. Produced by The Plan Portal 2024 For Illustrative Purposes Only.

**AGENT NOTE:** KMJ Property, their clients and any joint agents give notice that: They have no authority to make or give any representations or warranties in relation to the property. Any statements on which a purchaser wishes to rely must be checked through their Solicitors or Conveyancers. These Particulars do not form part of any offer or contract and must be independently verified. The text, photographs and floor plans are for guidance only and are not necessarily comprehensive, please also note that not everything in the photographs may be included in the sale. It should not be assumed that the property has necessary planning,