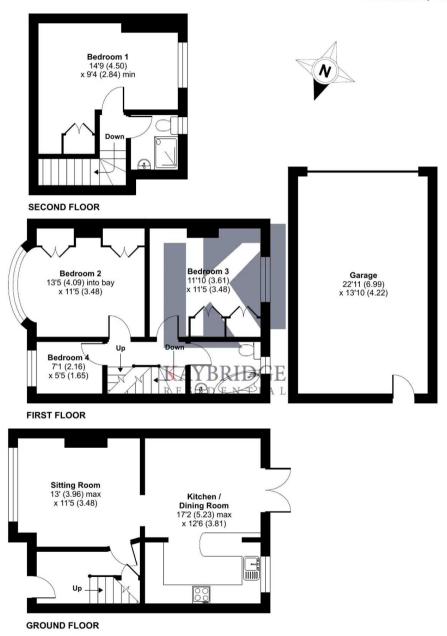

### Stoneleigh Avenue, Worcester Park, KT4

Approximate Area = 1433 sq ft / 133.1 sq m (includes garage)

For identification only - Not to scale

This extended four bedroom home offers an abundance of natural light and flexible accommodation comprising a spacious entrance hallway leading through to a front reception with beautiful handmade shutter, to the rear is sizeable open plan living room/dining room and fully equipped modern kitchen/breakfast room which leads into westerly aspect rear garden.

On the first floor, there are two genuine double bedrooms and a single room all benefiting from a modern bathroom. furthermore the loft has been extended to create spacious forth bedroom with ensuit.

To the rear is a well maintained and mature private garden benefiting from a large double garage. whilst the front of the property benefits from a drive