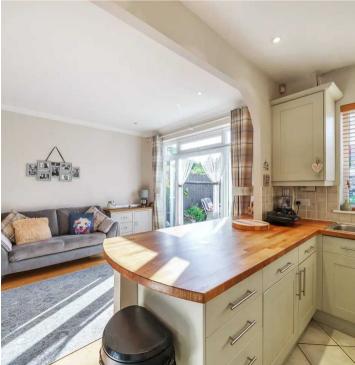

This extended four bedroom home offers an abundance of natural light and flexible accommodation comprising a spacious entrance hallway leading through to a front reception with beautiful handmade shutter, to the rear is sizeable open plan living room/dining room and fully equipped modern kitchen/breakfast room which leads into westerly aspect rear garden.