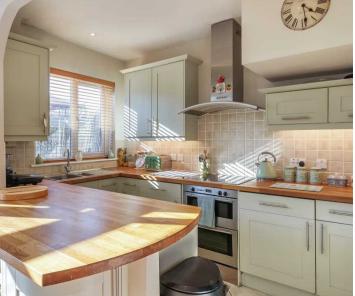

This extended four bedroom home offers an abundance of natural light and flexible accommodation comprising a spacious entrance hallway leading through to a front reception with beautiful handmade shutter, to the rear is sizeable open plan living room/dining room and fully equipped modern kitchen/breakfast room which leads into westerly aspect rear garden.