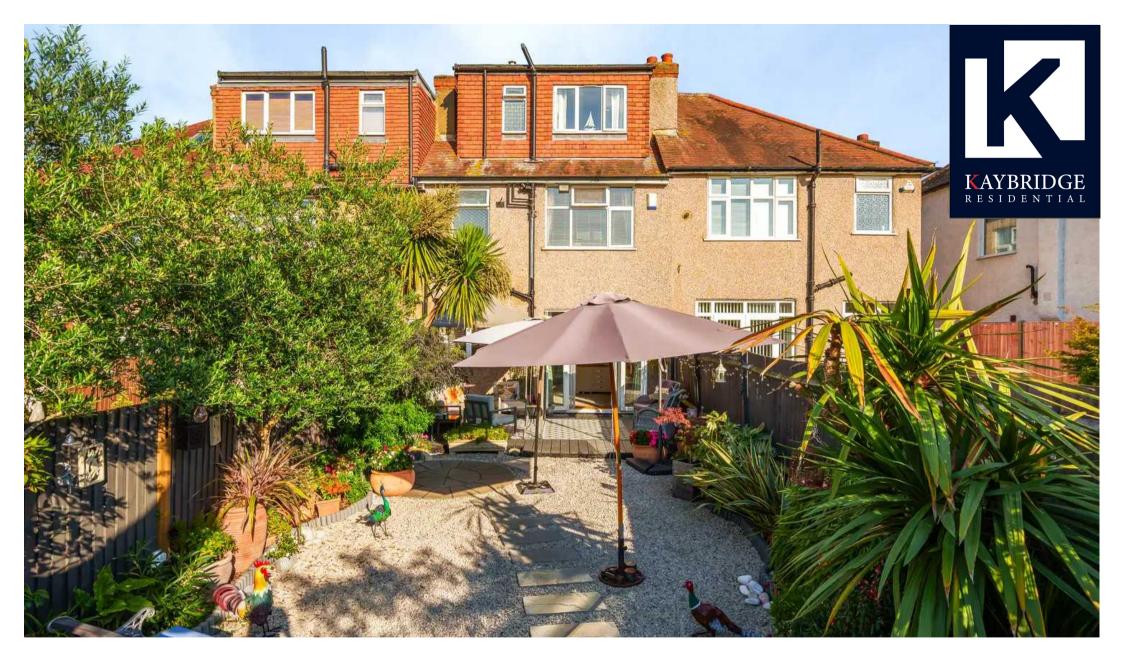

This extended four bedroom home offers an abundance of natural light and flexible accommodation comprising a spacious entrance hallway leading through to a front reception with beautiful handmade shutter, to the rear is sizeable open plan living room/dining room and fully equipped modern kitchen/breakfast room which leads into westerly aspect rear garden.

On the first floor, there are two genuine double bedrooms and a single room all benefiting from a modern bathroom. furthermore the loft has been extended to create spacious forth bedroom with ensuit.

To the rear is a well maintained and mature private garden benefiting from a large double garage. whilst the front of the property benefits from a drive