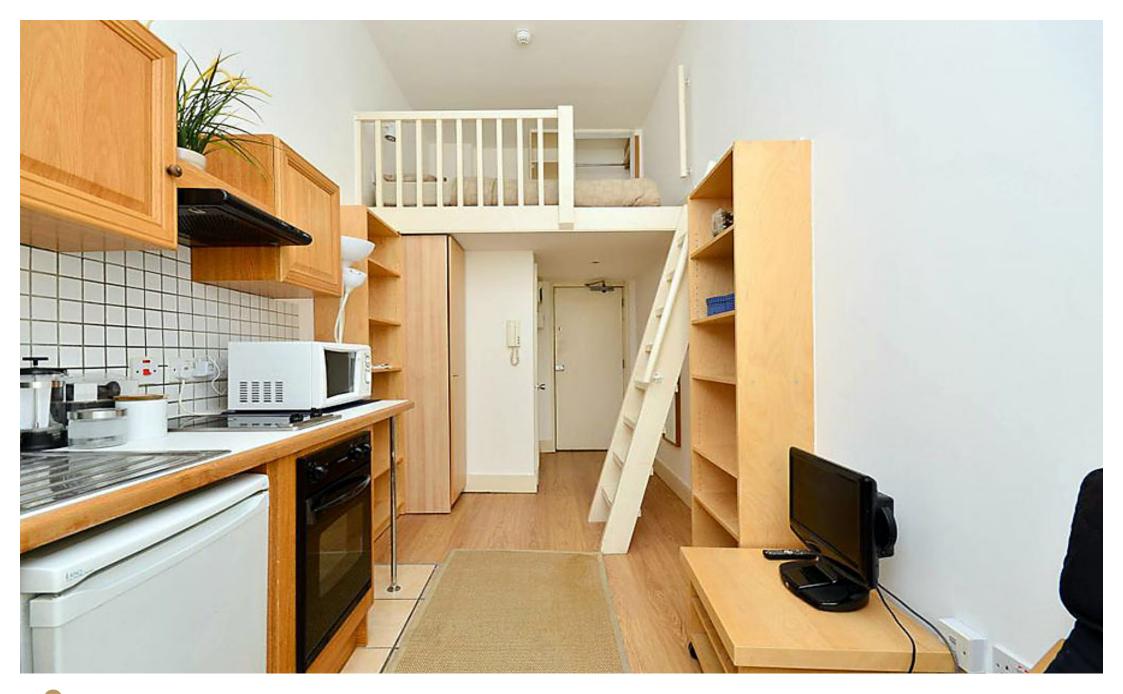

## INTERLET

PENYWERN ROAD, EARLS COURT, LONDON, SW5 £430 PW

ALL UTILITY BILLS INCLUDED - A charming, split level studio apartment situated within a well-maintained period property in Earls Court, London SW5. The property comprises a spacious kitchen equipped with all everyday appliances, a separate sleeping area, and a private bathroom with a shower. The rent includes electricity, water, heating, and WiFi. Tenants further benefit from free laundry facilities and free selected SKY channels. Perfect for students and young professionals! This unique property is ideally situated in the heart of Earls Court, with easy access to an array of amenities, including shops, restaurants, cafes, and bars. For transport links, Earls Court tube station (District and Piccadilly lines) is located only a stone's throw away from the property. High Street Kensington, Holland Park, Gloucester Road, and South Kensington are also only a short stroll away.[...]