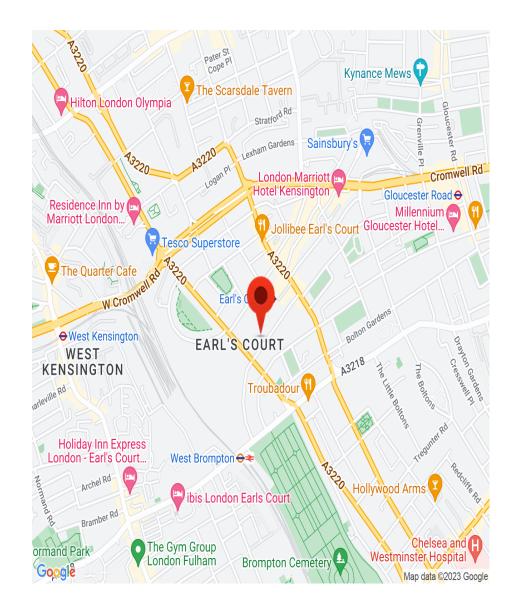

## INTERLET

PENYWERN ROAD, EARLS COURT, LONDON, SW5 £430 PW

ALL UTILITY BILLS INCLUDED - A charming, split level studio apartment situated within a well-maintained period property in Earls Court, London SW5. The property comprises a spacious kitchen equipped with all everyday appliances, a separate sleeping area, and a private bathroom with a shower. The rent includes electricity, water, heating, and WiFi. Tenants further benefit from free laundry facilities and free selected SKY channels. Perfect for students and young professionals! This unique property is ideally situated in the heart of Earls Court, with easy access to an array of amenities, including shops, restaurants, cafes, and bars. For transport links, Earls Court tube station (District and Piccadilly lines) is located only a stone's throw away from the property. High Street Kensington, Holland Park, Gloucester Road, and South Kensington are also only a short stroll away.[...]