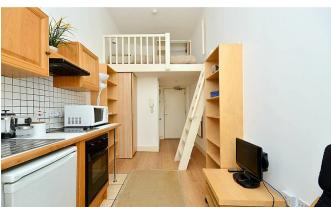

## INTERLET

PENYWERN ROAD, EARLS COURT, LONDON, SW5 £430 PW

ALL UTILITY BILLS INCLUDED - A charming, split level studio apartment situated within a well-maintained period property in Earls Court, London SW5. The property comprises a spacious kitchen equipped with all everyday appliances, a separate sleeping area, and a private bathroom with a shower. The rent includes electricity, water, heating, and WiFi. Tenants further benefit from free laundry facilities and free selected SKY channels. Perfect for students and young professionals! This unique property is ideally situated in the heart of Earls Court, with easy access to an array of amenities, including shops, restaurants, cafes, and bars. For transport links, Earls Court tube station (District and Piccadilly lines) is located only a stone's throw away from the property. High Street Kensington, Holland Park, Gloucester Road, and South Kensington are also only a short stroll away.[...]