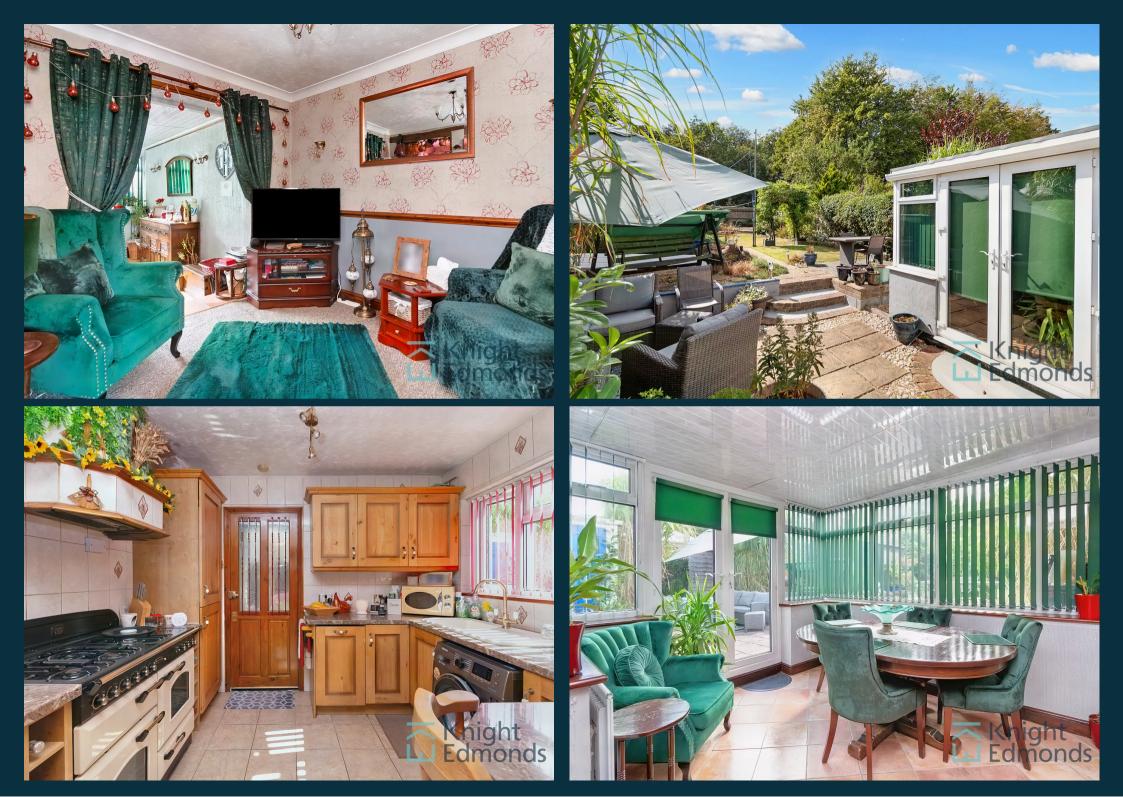

Towards the rear of the ground floor, you'll find a snug area that seamlessly connects to a delightful conservatory. This sunlit space is versatile, ideal for use as a casual lounge or even a home office. The conservatory opens up to a dining room with direct access to the rear garden, making it perfect for indooroutdoor entertaining.

Access to the kitchen can be conveniently gained through the snug area. The kitchen itself is well-equipped and thoughtfully designed to meet all your culinary needs. Additionally, there's a handy downstairs w.c. for added convenience.