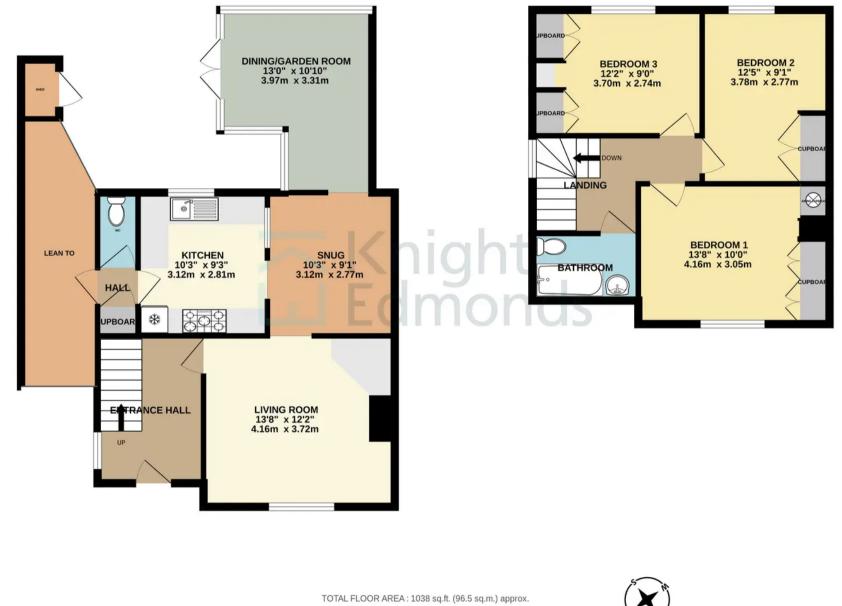

GROUND FLOOR 578 sq.ft. (53.7 sq.m.) approx.

Scan to

view online! 1ST FLOOR 460 sq.ft. (42.8 sq.m.) approx.

Whilst every attempt has been made to ensure the accuracy of the floorplan contained here, measurements of doors, windows, rooms and any other items are approximate and no responsibility is taken for any error, omission or mis-statement. This plan is for illustrative purposes only and should be used as such by any prospective purchaser. The services, systems and appliances shown have not been tested and no guarantee as to their operability or efficiency can be given. Made with Metropix ©2023