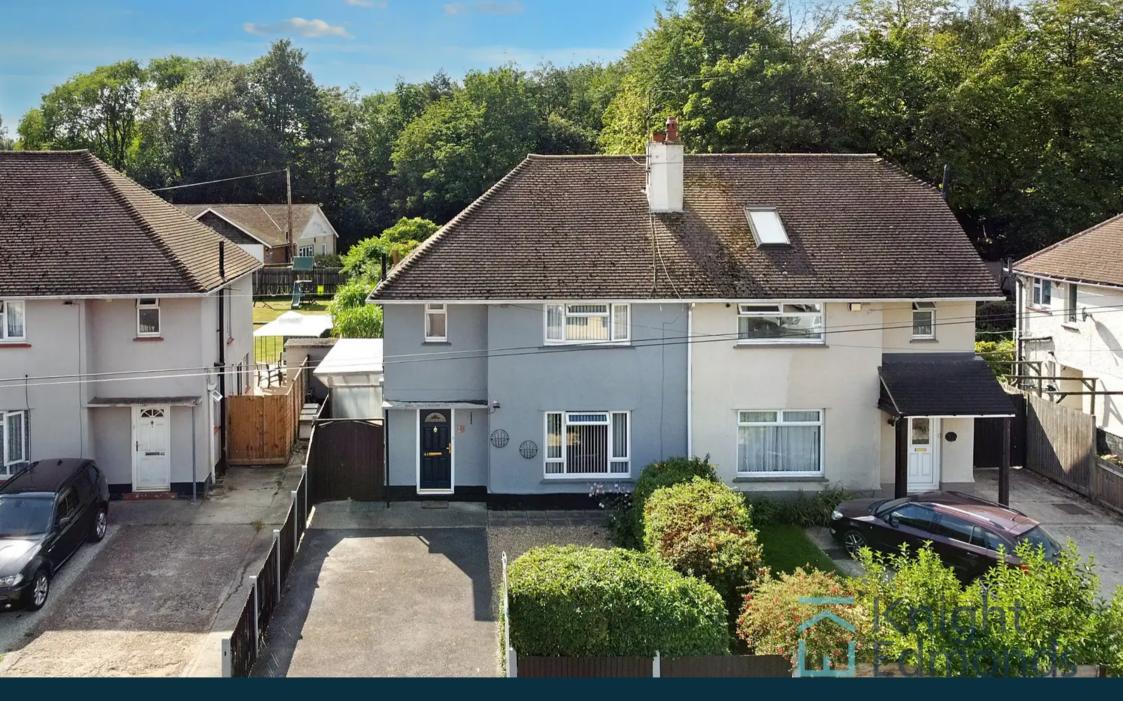

44 Hereford Road, Maidstone Offers in Region of £375,000

Introducing this charming 3-bedroom extended semi-detached house, impeccably presented and featuring a driveway for your convenience.

As you step inside, you'll be greeted by a generously sized hallway, setting the tone for the entire house. On the front side, there is a bright and inviting living room, perfect for family gatherings and relaxation.

At the front of the property, you'll find a spacious driveway with ample room for multiple vehicles. This feature ensures parking is never a hassle and provides convenience for you and your guests.

In summary, this well-maintained 3-bedroom semi-detached house offers spacious living, a great outdoor space, and parking convenience. It's a wonderful family home in an ideal location. Don't miss the opportunity to make it your own. Contact us today to arrange a viewing!