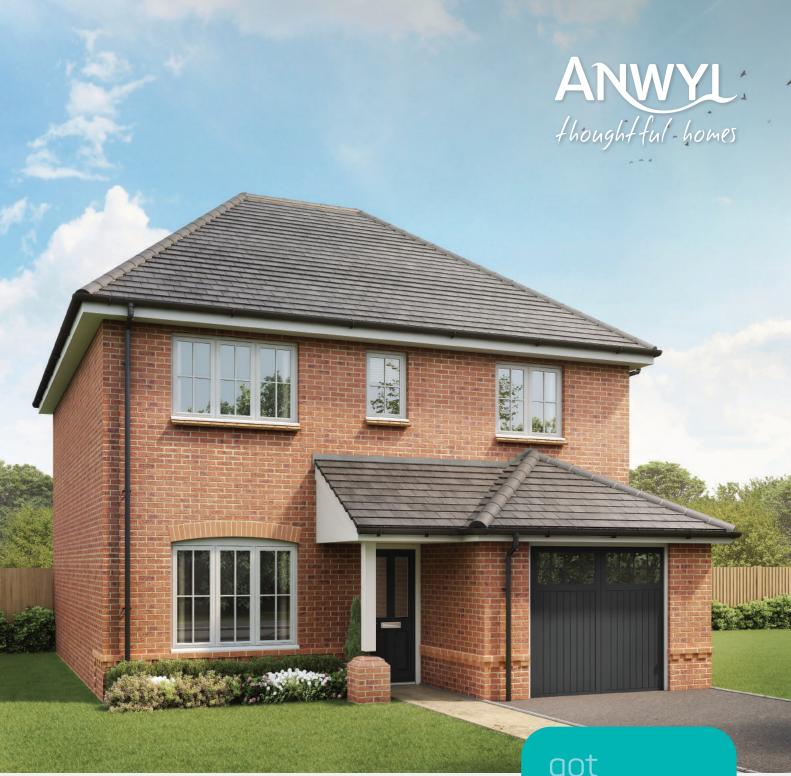

the lymm

4 bed detached with garage

A *spacious* 4-bedroom detached home. The Lymm is thoughtfully designed to make the most of the space available, providing a well-planned open plan living space and a separate lounge in which to relax. Boasting 4 generously sized bedrooms, integral garage, lovely high ceilings and a roofed porch the lymm is designed for today's family.