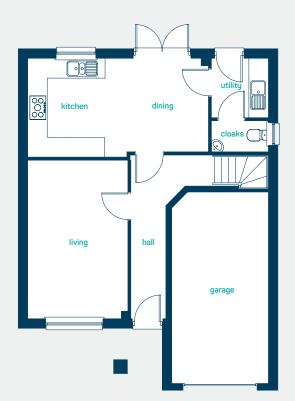

www.anwylhomes.co.uk

got questions?

call... 03300 244 944

kitchen/dining 18'11" x 10'1" utility 6'1" x 5'11" living room 16'3" x10'5" cloaks 5'11" x 3'2"

kitchen/dining utility living room cloaks 5.76m x 3.07m 1.85m x 1.80m 4.96m x 3.18m 1.80m x 0.96m

bedroom 1 13'4" x 12'2" en-suite 7'3" x 5'5" bedroom 2 13'2"" x 12'2" bedroom 3 9'10" x 9'1" bedroom 4 9'9" x 8'4" bathroom 9'9" x 6'0"