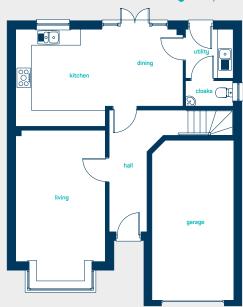

the lymm

4 bed detached with garage

A *spacious* 4-bedroom detached home. The Lymm is thoughtfully designed to make the most of the space available, providing a well-planned open plan living space and a separate lounge in which to relax. Boasting 4 generously sized bedrooms, integral garage, lovely high ceilings and a roofed porch the lymm is designed for today's family.

www.anwylhomes.co.uk

got questions?

call... 03300 244 944

kitchen/dining 18'11" x 10'1" utility 6'1" x 5'11" living room 16'3" x10'5" cloaks 5'11" x 3'2"

kitchen/dining utility living room cloaks 5.76m x 3.07m 1.85m x 1.80m 4.96m x 3.18m 1.80m x 0.96m

bedroom 1 13'4" x 12'2" en-suite 7'3" x 5'5" bedroom 2 13'2"" x 12'2" bedroom 3 9'10" x 9'1" bedroom 4 9'9" x 8'4" bathroom 9'9" x 6'0"