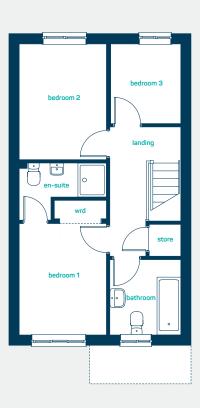

#### first floor

bedroom 1 12'10" x 8'4" en-suite 8'4" x 5'6" bedroom 2 11'0" x 8'4" bedroom 3 7'7" x 6'8" bathroom 7'2" x 6'8"

 $\begin{array}{lll} \text{bedroom 1} & 3.91\text{m} \times 2.53\text{m} \\ \text{en-suite} & 2.53\text{m} \times 1.67\text{m} \\ \text{bedroom 2} & 3.35\text{m} \times 2.53\text{m} \\ \text{bedroom 3} & 2.30\text{m} \times 2.04\text{m} \\ \text{bathroom} & 2.18\text{m} \times 2.02\text{m} \end{array}$ 