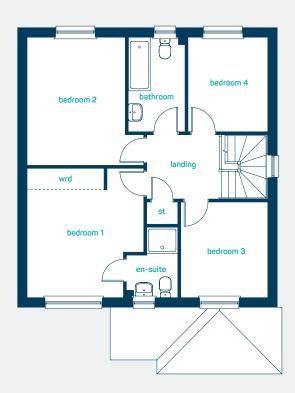

bedroom 1 13'4" x 12'2" en-suite 7'3" x 5'5" bedroom 2 13'2"" x 12'2" bedroom 3 9'10" x 9'1" bedroom 4 9'9" x 8'4" bathroom 9'9" x 6'0"