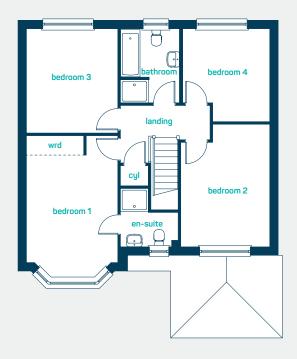

the lymm

4 bed detached with garage

A *spacious* 4-bedroom detached home. The Lymm is thoughtfully designed to make the most of the space available, providing a well-planned open plan living space and a separate lounge in which to relax. Boasting 4 generously sized bedrooms, integral garage, lovely high ceilings and a roofed porch the lymm is designed for today's family.

bedroom 1 13'4" x 12'2" en-suite 7'3" x 5'5" bedroom 2 13'2"" x 12'2" bedroom 3 9'10" x 9'1" bedroom 4 9'9" x 8'4" bathroom 9'9" x 6'0"