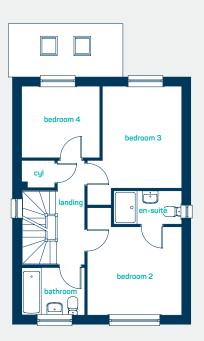

the lymm

4 bed detached with garage

A *spacious* 4-bedroom detached home. The Lymm is thoughtfully designed to make the most of the space available, providing a well-planned open plan living space and a separate lounge in which to relax. Boasting 4 generously sized bedrooms, integral garage, lovely high ceilings and a roofed porch the lymm is designed for today's family.

bedroom 1 13'4" x 12'2" en-suite 7'3" x 5'5" bedroom 2 13'2"" x 12'2" bedroom 3 9'10" x 9'1" bedroom 4 9'9" x 8'4" bathroom 9'9" x 6'0"