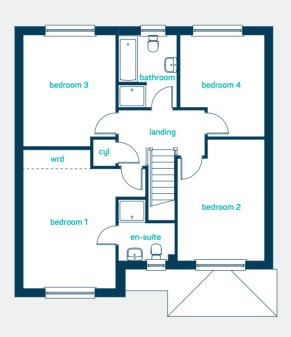

#### first floor

bedroom 2 11'1" × 10'5" 8'0" x 3'11" en-suite 2 12'0 x 11'1" bedroom 3 9'3" x 8'5" bedroom 4 7'5" × 5'7" hathroom bedroom 2 3.39m x 3.17m en-suite 2 2.44m x 1.20m bedroom 3 3.66m x 3.39m 2.81m x 2.57m bedroom 4 bathroom 2.26m x 1.71m