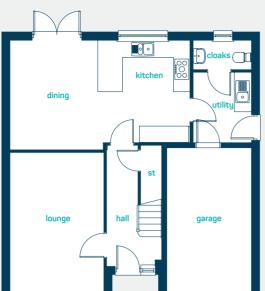

### kitchen/dining

ground floor

18'10" x 16'4" /family living room 15'9" x 11'0" laundry cupboard 3'1" x 3'0" cloaks 5'7" x 3'2"

kitchen/dining /family living room laundry cupboard cloaks

4.79m x 3.36m 0.94m x 0.92m 1.71m x 0.96m

5.75m x 4.97m