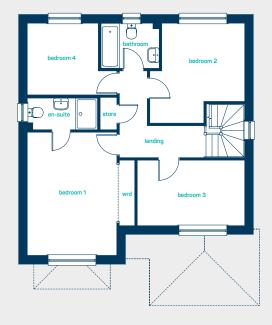

the lymm

4 bed detached with garage

A *spacious* 4-bedroom detached home. The Lymm is thoughtfully designed to make the most of the space available, providing a well-planned open plan living space and a separate lounge in which to relax. Boasting 4 generously sized bedrooms, integral garage, lovely high ceilings and a roofed porch the lymm is designed for today's family.

bedroom 1 13'4" x 12'2" en-suite 7'3" x 5'5" bedroom 2 13'2"" x 12'2" bedroom 3 9'10" x 9'1" bedroom 4 9'9" x 8'4" bathroom 9'9" x 6'0"