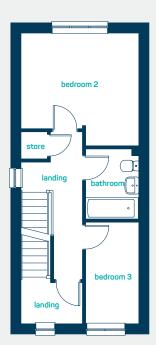

#### first floor

 $\begin{array}{lll} \text{bedroom 2} & 12'6'' \times 11'10'' \\ \text{bedroom 3} & 10'9'' \times 5'8'' \\ \text{bathroom} & 7'5'' \times 5'8'' \end{array}$ 

 $\begin{array}{ll} \text{bedroom 2} & 3.80\,\text{m} \times 3.61\,\text{m} \\ \text{bedroom 3} & 3.27\,\text{m} \times 1.72\,\text{m} \\ \text{bathroom} & 2.26\,\text{m} \times 1.72\,\text{m} \end{array}$ 