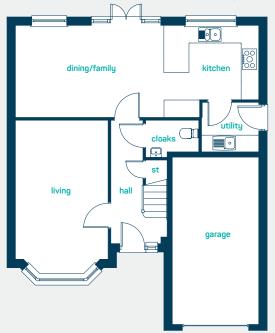

get in touch... 03300 244 944

the ascot

4 bed detached with garage

A 4 bedroom defacked home. Key features include a separate living room, 4 double bedrooms and master bedroom with en-suite. got questions?

call... 03300 244 944

www.anwylhomes.co.uk

kitchen/dining 20'9" x 12'1" utility 6'1" × 5'11" living room(inc bay) 18'11" x 11'1" cloaks 5′11″ x 3′2″

kitchen/dining utility living room(inc bay) 5.75m x 3.38m cloaks

6.33m x 3.67m 1.85m x 1.80m 1.80m x 0.96m

#### first floor

bedroom 4 bathroom

15'4" × 13'4" bedroom 1 en-suite 8'9" x 3'11" bedroom 2 12'5" x 11'9" 13'4" x 8'2" bedroom 3 11′1″ × 8′11″ bedroom 4 7'3" x 5'7" bathroom bedroom 1 4.66m x 4.06m 2.66m x 1.20m en-suite bedroom 2 3.78m x 3.59m bedroom 3 4.06m x 2.48m

3.39m x 2.71m

2.21m x 1.71m