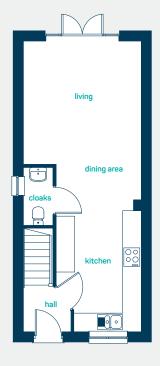

### ground floor

kitchen/

dining/living 30'9" x 12'6" cloaks 6'3" x 3'0"

kitchen/

 $\begin{array}{ll} \mbox{dining/living} & 9.37\mbox{m} \times 3.80\mbox{m} \\ \mbox{cloaks} & 1.90\mbox{m} \times 0.91\mbox{m} \end{array}$ 