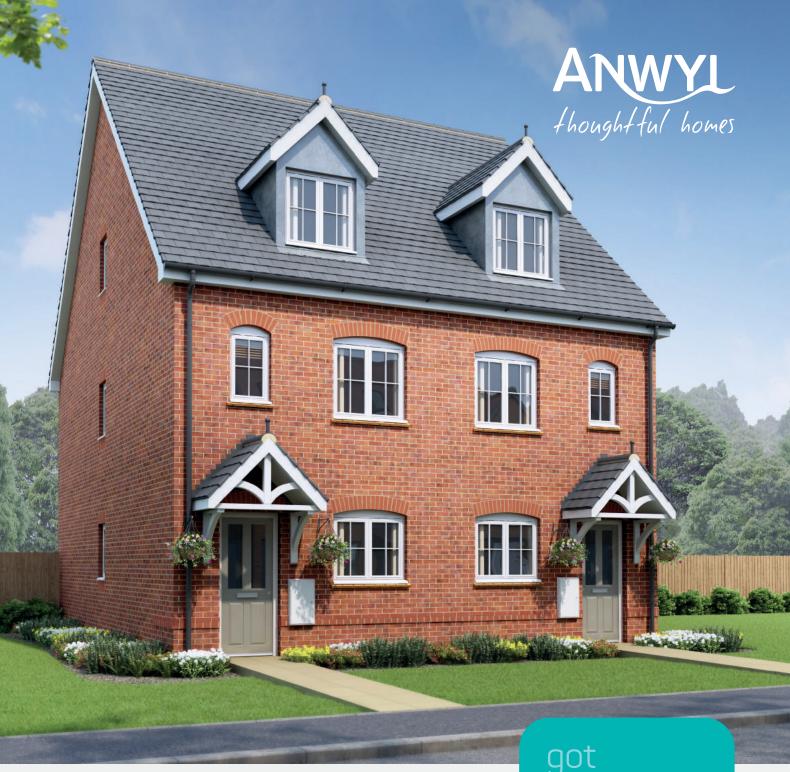

# the snowdon 3 bed semi-detached

A 2.5 storey 3 bedroom semi-detached home. Key features include open plan kitchen, living and dining room with French doors to the rear, 3 bedrooms including master bedroom with en-suite, dvessing voom and separate family bathroom.