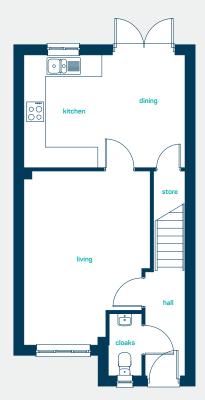

got questions?

call... 03300 244 944

www.anwylhomes.co.uk

kitchen/dining 15 living room 16 cloaks 5'

15'4" x 10'9" 16'8" x 12'0" 5'11" x 3'1"

kitchen/dining living room cloaks 4.67m x 3.28m 5.08m x 3.66m 1.79m x 0.95m