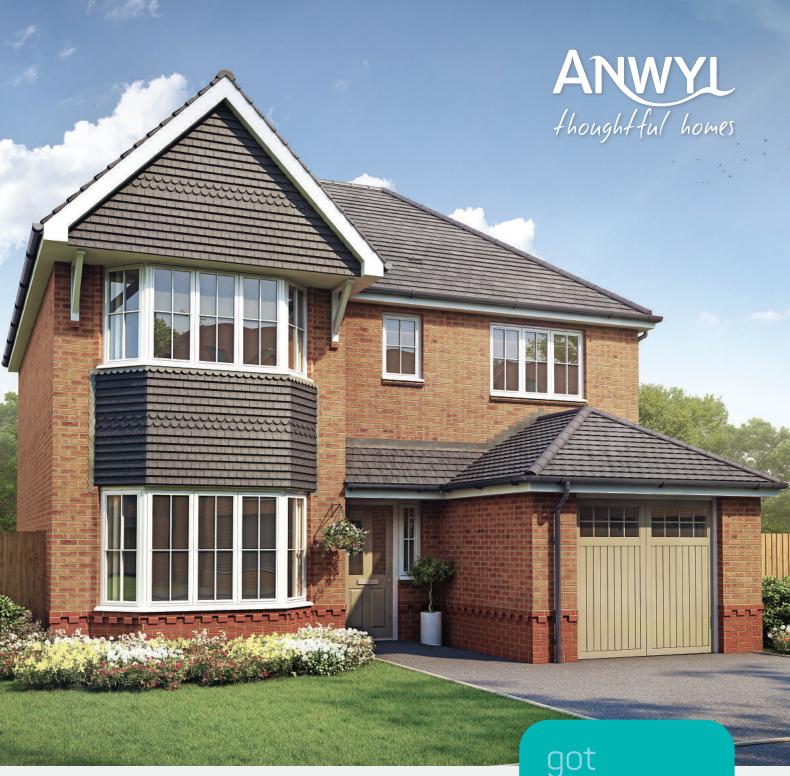

the lymm

4 bed detached with garage

A *spacious* 4-bedroom detached home. The Lymm is thoughtfully designed to make the most of the space available, providing a well-planned open plan living space and a separate lounge in which to relax. Boasting 4 generously sized bedrooms, integral garage, lovely high ceilings and a roofed porch the lymm is designed for today's family.

## the lymm

4 bed detached with garage

www.anwylhomes.co.uk

This is a computer-generated image of the lymm, elevation treatment may vary. Room sizes are approximate, dimensions are taken from the longest room point (please consult homes advisor for measurement points). Plots may be handed and any garages may be single or double. Kitchen and bathroom layouts are indicative. These plans are correct at the time of going to press, but may be subject to change during construction. Please ensure that you check for specific plot details. 10-01-20 (grand version).