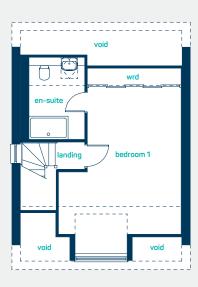

#### second floor

bedroom 1 21'11" x 14'7" 10'0"x 6'7" en-suite 1 6.68m x 4.45m bedroom 1 en-suite 1 3.05m x 2.00m