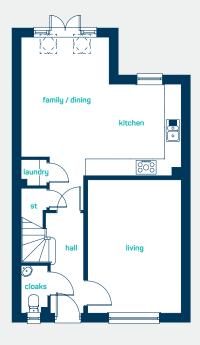

the lymm

4 bed detached with garage

A *spacious* 4-bedroom detached home. The Lymm is thoughtfully designed to make the most of the space available, providing a well-planned open plan living space and a separate lounge in which to relax. Boasting 4 generously sized bedrooms, integral garage, lovely high ceilings and a roofed porch the lymm is designed for today's family.

www.anwylhomes.co.uk

got questions?

call... 03300 244 944

kitchen/dining 18'11" x 10'1" utility 6'1" x 5'11" living room 16'3" x10'5" cloaks 5'11" x 3'2"

kitchen/dining utility living room cloaks 5.76m x 3.07m 1.85m x 1.80m 4.96m x 3.18m 1.80m x 0.96m