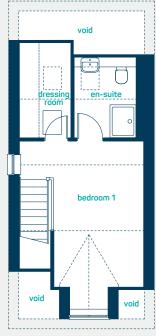

#### second floor

bedroom 1 (inc dorma) 17'0" x 12'6" dressing room 9'8" x 5'2" en-suite 9'1" x 6'3"

bedroom 1 (inc dorma) 5.18m x 3.80m dressing room 2.94m x 1.58m en-suite 2.77m x 1.90m

get in touch... 03300 244 944