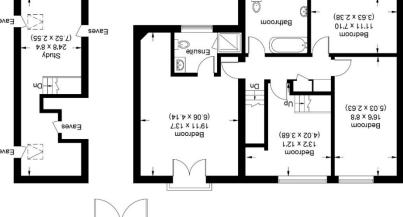

## Hasting Close

(Excluding Outbuilding) Approximate Gross Internal Area 194.89 sq m / 2097.77 sq ft

Outbuilding Area 43.22 sq m / 465.21 sq ft

Tel: 01628 674234 Fax: 01628 785432 39-41 High Street, Maidenhead, Berkshire SL6 11F

Email: property@braxtons.co.uk

Utility

(£1.4 x 33.4)

15'3 x 13'7

Sitting Room

Ground Floor

8'01 × 11'0S (82.8 × 88.8)

Kitchen

(04.8 x EE.T) Dining Area Family Room/

First Floor

Second Floor