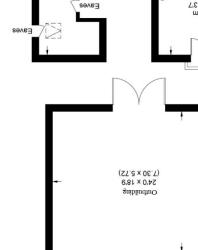

## Hasting Close

(Excluding Outbuilding) Approximate Gross Internal Area 194.89 sq m / 2097.77 sq ft

Outbuilding Area 43.22 sq m / 465.21 sq ft

Tel: 01628 674234 Fax: 01628 785432 39-41 High Street, Maidenhead, Berkshire SL6 11F

Email: property@braxtons.co.uk

Utility

(£1.4 x 33.4)

15'3 x 13'7

Sitting Room

Ground Floor

8'01 × 11'0S (82.8 × 88.8)

Kitchen

(04.8 x EE.T) Dining Area Family Room/

First Floor

Second Floor