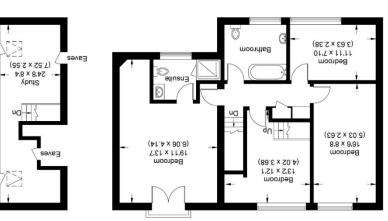

## Hasting Close

(Excluding Outbuilding) Approximate Gross Internal Area 194.89 sq m / 2097.77 sq ft

Outbuilding Area 43.22 sq m / 465.21 sq ft

Tel: 01628 674234 Fax: 01628 785432 39-41 High Street, Maidenhead, Berkshire SL6 11F

Email: property@braxtons.co.uk

Utility

(£1.4 x 33.4)

15'3 x 13'7

Sitting Room

Ground Floor

8'01 × 11'0S (82.8 × 88.8)

Kitchen

(04.8 x EE.T) Dining Area Family Room/

First Floor

Second Floor