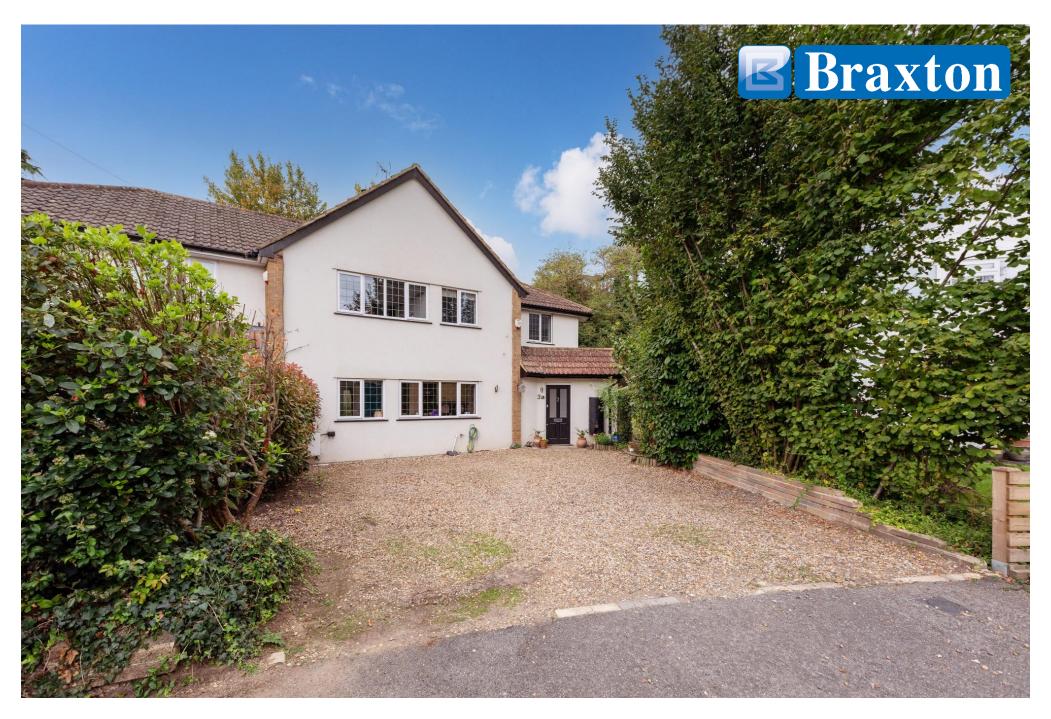

3A Hasting Close, Bray, Berkshire SL6 2DA

## 3A HASTING CLOSE, BRAY BERKSHIRE SL6 2DA

## GUIDE PRICE: £850,000 FREEHOLD

Located in a very sought-after cul-de-sac just a short walk from Bray High Street, an extended four bedroom semi-detached family home with modern interiors and a generous rear garden. The property features an entrance hall with utility cupboard, kitchen/breakfast room, TV/family room, living/dining room with roof lantern and french doors leading to the rear garden. Upstairs offers four double bedrooms, two bathrooms (one en-suite) and a bonus loft room. Outside there is a generous private rear garden with a large outbuilding and driveway. The property is conveniently located for Maidenhead town centre and within 1.7 miles of the railway station (Elizabeth Line).