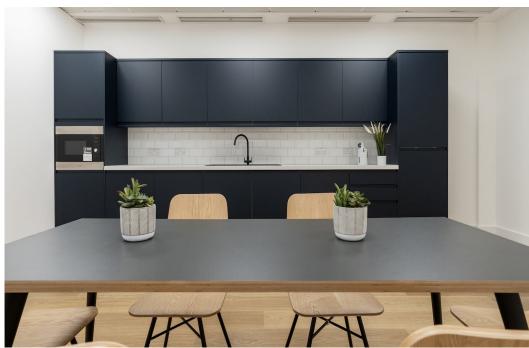

# **Key points**

- Newly refurbished lobby with manned reception
- Fully accessible raised floor
- 2 passenger lifts
- Newly remodelled end of journey facilities
- Multiple showers, bike storage and lockers
- Air conditioning
- Column free floors
- Typical floorplate approx 3,500 sqft