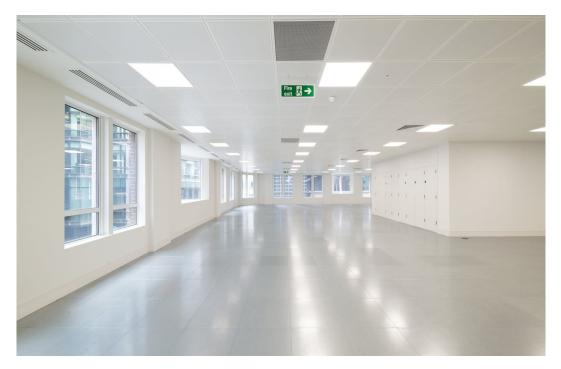

# **Key points**

- Newly refurbished lobby with manned reception
- Fully accessible raised floor
- 2 passenger lifts
- Newly remodelled end of journey facilities
- Multiple showers, bike storage and lockers
- Air conditioning
- Column free floors
- Typical floorplate approx 3,500 sqft

#### Accommodation

| Name                   | sq ft | sq m   | Availability |
|------------------------|-------|--------|--------------|
| 5th                    | 3,510 | 326.09 | Available    |
| 4th                    | 3,606 | 335.01 | Available    |
| 3rd                    | 3,629 | 337.15 | Available    |
| 2nd                    | 3,562 | 330.92 | Under Offer  |
| 1st                    | 3,602 | 334.64 | Under Offer  |
| Ground - avail Dec     | 1,972 | 183.20 | Under Offer  |
| Lower Ground - storage | 1,926 | 178.93 | Under Offer  |