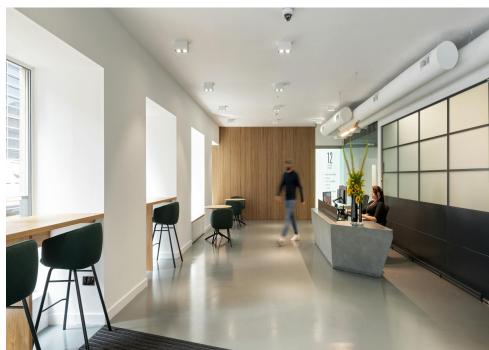

# **Key points**

- Newly refurbished lobby with manned reception
- Fully accessible raised floor
- 2 passenger lifts
- Newly remodelled end of journey facilities
- Multiple showers, bike storage and lockers
- Air conditioning
- Column free floors
- Typical floorplate approx 3,500 sqft