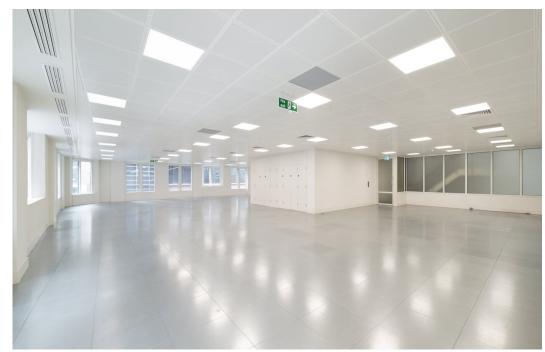

# **Key points**

- Newly refurbished lobby with manned reception
- Fully accessible raised floor
- 2 passenger lifts
- Newly remodelled end of journey facilities
- Multiple showers, bike storage and lockers
- Air conditioning
- Column free floors
- Typical floorplate approx 3,500 sqft