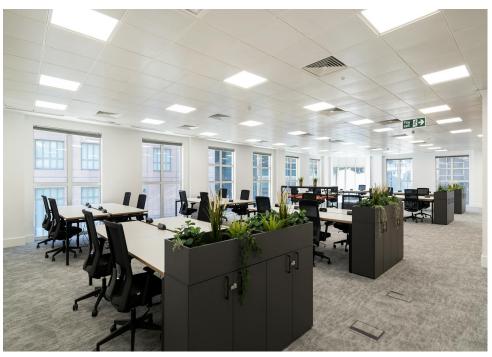

# **Key points**

- Newly refurbished lobby with manned reception
- Fully accessible raised floor
- 2 passenger lifts
- Newly remodelled end of journey facilities
- Multiple showers, bike storage and lockers
- Air conditioning
- Column free floors
- Typical floorplate approx 3,500 sqft

#### Accommodation

| Name                   | sq ft | sq m   | Availability |
|------------------------|-------|--------|--------------|
| 5th                    | 3,510 | 326.09 | Available    |
| 4th                    | 3,606 | 335.01 | Available    |
| 3rd                    | 3,629 | 337.15 | Available    |
| 2nd                    | 3,562 | 330.92 | Under Offer  |
| 1st                    | 3,602 | 334.64 | Under Offer  |
| Ground - avail Dec     | 1,972 | 183.20 | Under Offer  |
| Lower Ground - storage | 1,926 | 178.93 | Under Offer  |