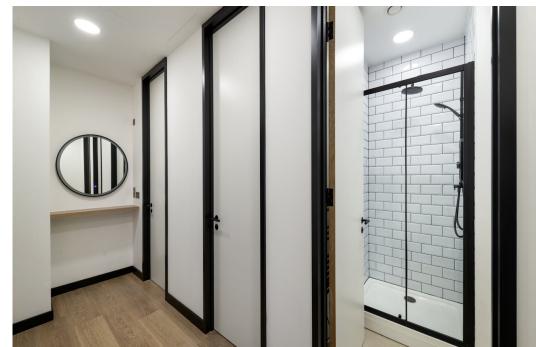

# **Key points**

- Newly refurbished lobby with manned reception
- Fully accessible raised floor
- 2 passenger lifts
- Newly remodelled end of journey facilities
- Multiple showers, bike storage and lockers
- Air conditioning
- Column free floors
- Typical floorplate approx 3,500 sqft