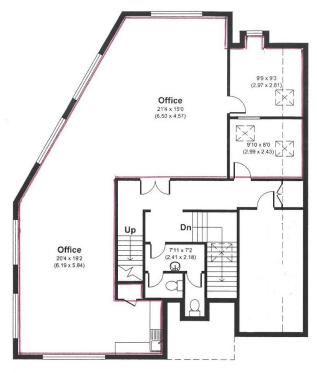

### ACCOMMODATION: Overall Dimensions: 21'4 x 15' (6.50m x 4.57m)

20'4 x 19'2 (6.19m x 5.84m).

### Two further office rooms:

- Off main office area 9'9 x 9'3 (2.97m x 2.81m)
- Off 1<sup>st</sup> floor landing 9'10 x 8' (2.99m x 2.43m)

Double glazed windows, air conditioning & kitchenette area.

Kitchenette Area Communal WCs

#### Area available is as per attached outlined in red

NOTE: These particulars are believed to be correct and do not form part of any offer or contract. Information that cannot be checked readily is as provided by the vendor. Internal measurements are to the nearest 15cm and external measurements are to the nearest metre.