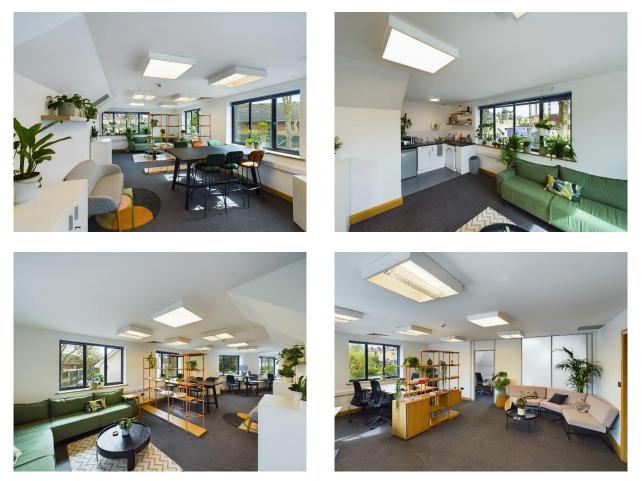

### ACCOMMODATION: Overall Dimensions: 21'4 x 15' (6.50m x 4.57m)

20'4 x 19'2 (6.19m x 5.84m).

### Two further office rooms:

- Off main office area 9'9 x 9'3 (2.97m x 2.81m)
- Off 1<sup>st</sup> floor landing 9'10 x 8' (2.99m x 2.43m)

Double glazed windows, air conditioning & kitchenette area.

Kitchenette Area Communal WCs

### IN ALL APPROX 869ft<sup>2</sup> (80.8m<sup>2</sup>) GIA

NOTE: These particulars are believed to be correct and do not form part of any offer or contract. Information that cannot be checked readily is as provided by the vendor. Internal measurements are to the nearest 15cm and external measurements are to the nearest metre.