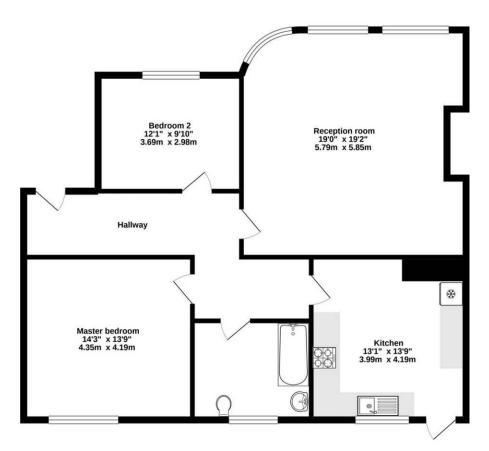

CAPEL GARDENS, PINNER, MIDDESEX HA5 5RE

£345,000

A spacious and modem two-bedroom apartment with a share of freehold and a balcony - Chain free

Enjoy the convenience and comfort of this first-floor apartment, featuring a modern fitted kitchen, a sleek shower room, and two generous bedrooms.