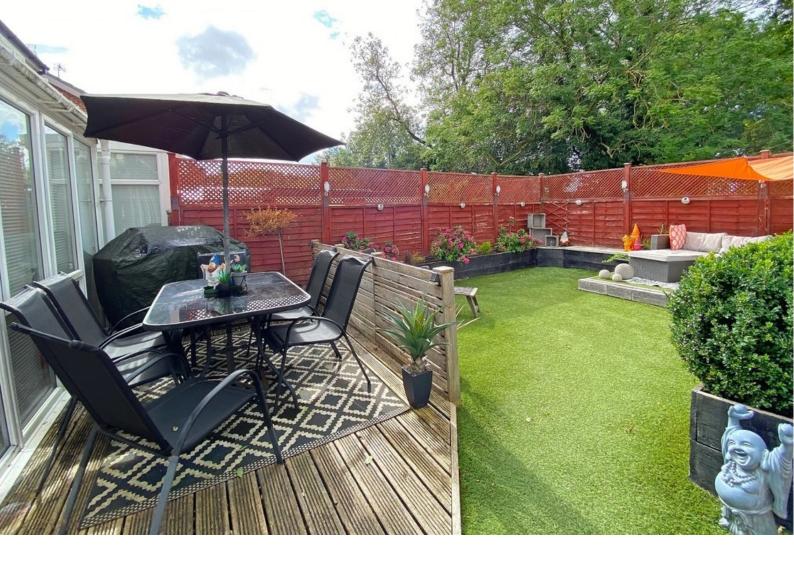

# OUTSIDE

A drive provides parking and leads to a single garage. To the rear of the property, there is an attractive garden with artificial grass, planted borders and decked sitting area, enjoying a delightful aspect to the rear over the adjoining park.