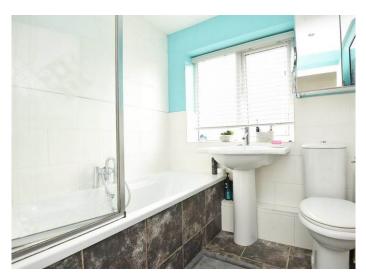

# BATHROOM

A white suite comprising WC, washbasin and bath with shower above. Tiled walls and floor.