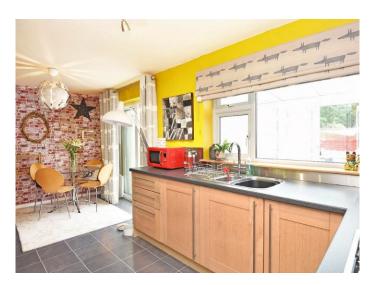

# KITCHEN

With spacious dining area and glazed doors leading to the conservatory. The kitchen comprises a range of wall and base units with gas hob, electric oven, integrated fridge / freezer and integrated washing machine. Under-stairs cupboard.

## CONSERVATORY

Provide a further sitting area with windows and glazed doors overlooking the garden.