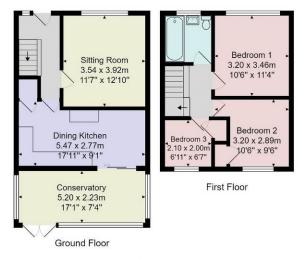

This well-presented property has modern accommodation comprising a sitting room, dining, kitchen, and conservatory extension, together with three good-sized bedrooms and a modern bathroom. A generous drive provides parking and leads to a garage, and to the rear of the property there is a good-sized garden which has an open aspect to the rear.

## SITTING ROOM

A spacious reception room with fitted cupboard and shelving.

# KITCHEN

With spacious dining area and glazed doors leading to the conservatory. The kitchen comprises a range of wall and base units with gas hob, electric oven, integrated fridge / freezer and integrated washing machine. Under-stairs cupboard.

## CONSERVATORY

Provide a further sitting area with windows and glazed doors overlooking the garden.

#### BEDROOMS

There are three bedrooms on the first floor, two of which have fitted wardrobes.

Tenure - Freehold

Council Tax Band - C

Total Area: 83.7 m<sup>2</sup> ... 901 ft<sup>2</sup> All measurements are approximate and for display purposes only. No liability is accepted by either the agency or Box Property Solutions Ltd as to the exact measurements of the rooms. Box Property Solutions Ltd retains the copyright on this plan and allows agents to use it with agreed permission.