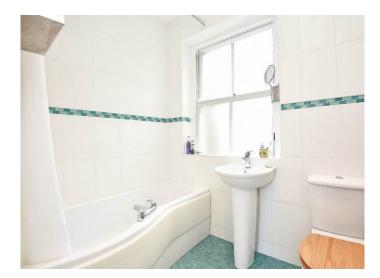

#### **BATHROOM**

A white suite comprising WC, washbasin and bath with shower above. Heated towel rail.