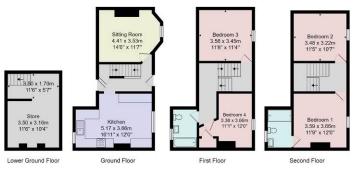

Tenure - Freehold

**Council Tax Band -** C

Total Area: 131.5 m² ... 1416 ft²

All measurements are approximate and for display purposes only.

No liability is accepted by either the agency or Box Property Solutions Ltd as to the exact measurements of the rooms.

Box Property Solutions Ltd relatins the copyright on this plain and allows agents to use it with agreed permission.