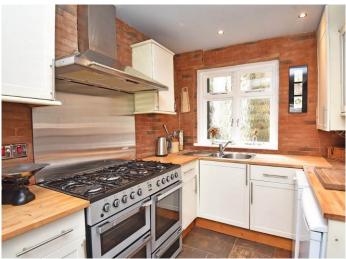

#### DINING KITCHEN

With spacious dining area with stone tiled flooring. The kitchen comprises a range of wall and base units with wooden worktops and space and plumbing for appliances.