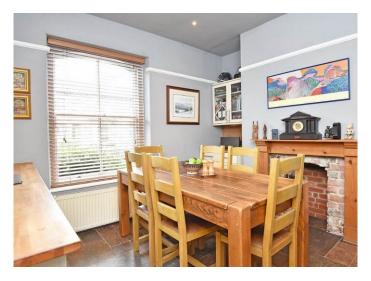

#### DINING KITCHEN

With spacious dining area with stone tiled flooring. The kitchen comprises a range of wall and base units with wooden worktops and space and plumbing for appliances.