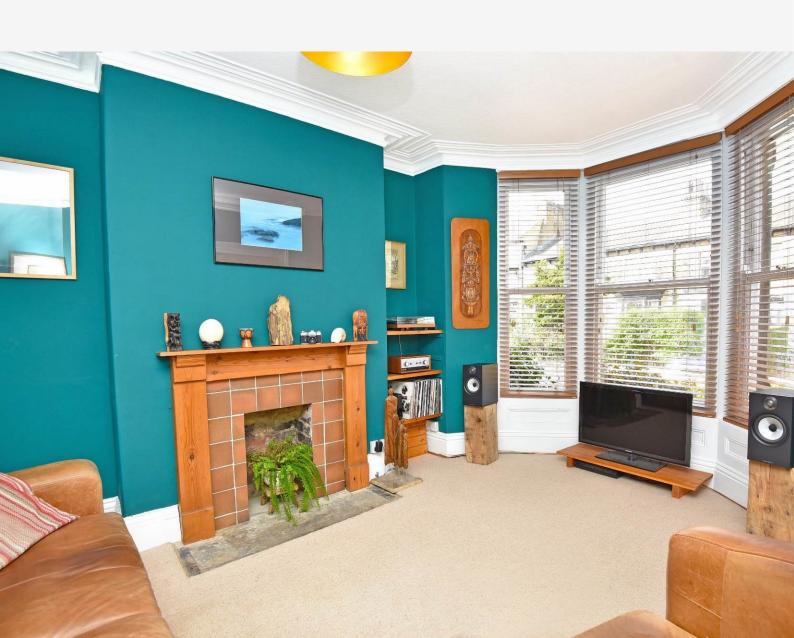

ient location in the heart of Harrogate town centre.

This super property provides generous accommodation, comprising a sitting room, modern dining kitchen, four double bedrooms, en-suite shower room and modern bathroom. The property also has the benefit of a cellar, which provides useful storage space and utility area.

This super property is enviably situated within the heart of Harrogate, a much sought-after spatown, and is convenient for many local facilities afforded by the town centre including shops, schools, bars, restaurants, sports and health facilities. It also lies within easy walking distance of the bus and railway stations and the A59 link road through to York, Skipton, Leeds and the A1(M) both north and south, making this an ideal base for travelling throughout the region.











# GROUND FLOOR ENTRANCE HALL

### SITTING ROOM

A reception room with feature fireplace.

#### DINING KITCHEN

With spacious dining area with stone tiled flooring. The kitchen comprises a range of wall and base units with wooden worktops and space and plumbing for appliances.

# LOWER GROUND FLOOR BASEMENT

There is a basement which provides useful storage space with plumbing for washing machine.

# FIRST FLOOR BEDROOM 3

A double bedroom with fitted wardrobes.

#### **BEDROOM 4**

A double bedroom. Fitted cupboard.

#### **BATHROOM**

A white suite comprising WC, washbasin and bath with shower above. Heated towel rail.

### SECOND FLOOR BEDROOM 2

A double bedroom with feature fireplace and fitted shelving.

#### **BEDROOM 1**

A double bedroom with en-suite shower room.

#### *