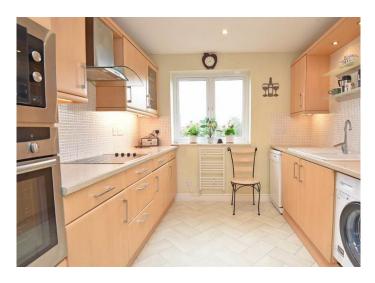

#### **KITCHEN**

With a range of modern wall and base units with electric hob, integrated oven and microwave and plumbing for washing machine and dishwasher. Heated towel rail.