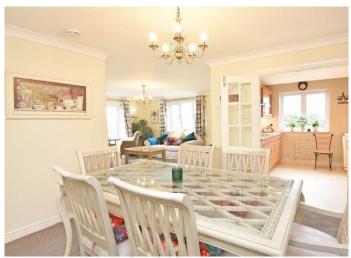

#### SITTING / DINING ROOM

A spacious living area with sitting and dining space with glazed patio doors leading to a private balcony enjoying delightful views towards Harrogate town centre.