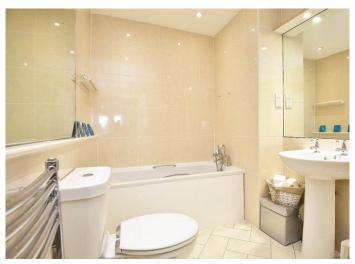

#### **BATHROOM**

A white modern suite, comprising WC, washbasin, shower and bath. Heated towel rail.