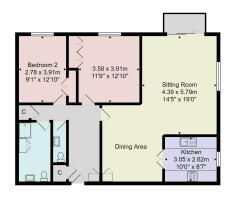

Total Area: 94.6 m² ... 1019 ft²

All measurements are approximate and for display purposes only.

No liability is accepted by either the agency of 80x Property Solutions £Ud as to the exact measurements of the rooms.

Box Property Solutions £Ud retains the copyright on this plan and allows agents to use it with agreed permission.