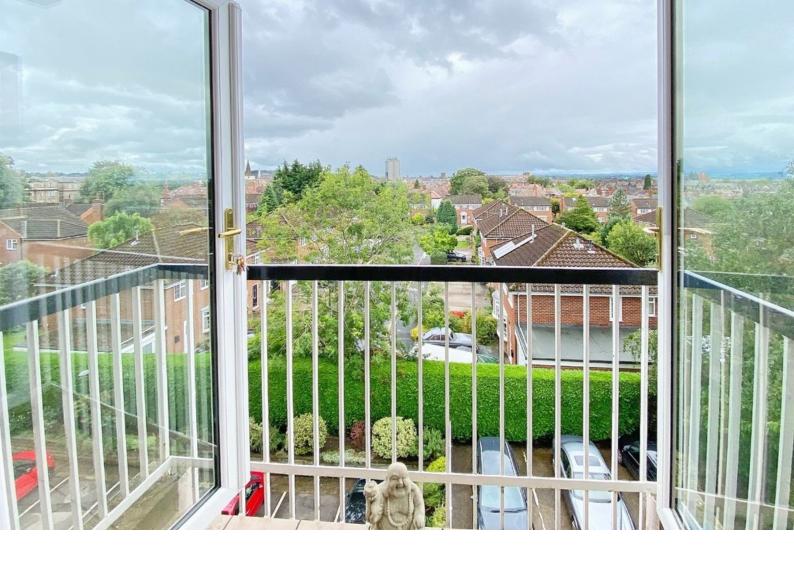

#### SITTING / DINING ROOM

A spacious living area with sitting and dining space with glazed patio doors leading to a private balcony enjoying delightful views towards Harrogate town centre.