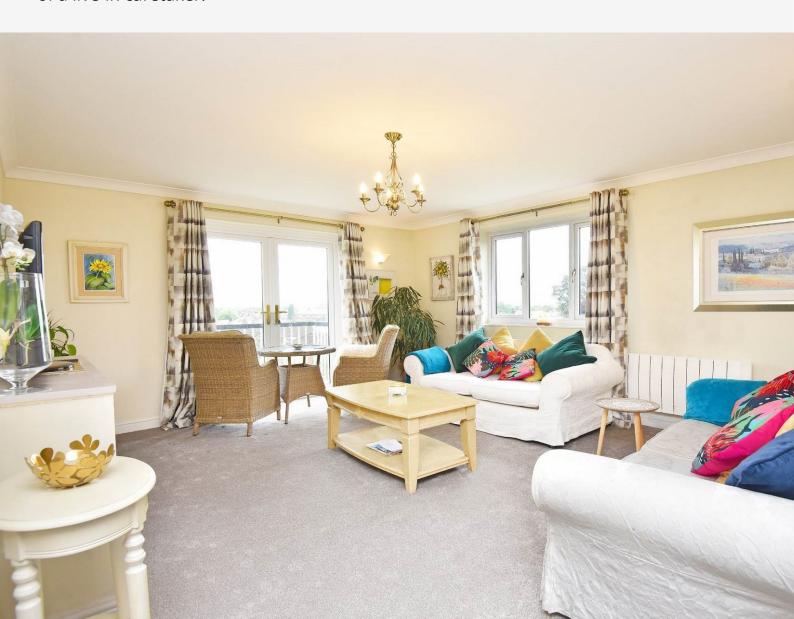

#### SITTING / DINING ROOM

A spacious living area with sitting and dining space with glazed patio doors leading to a private balcony enjoying delightful views towards Harrogate town centre.