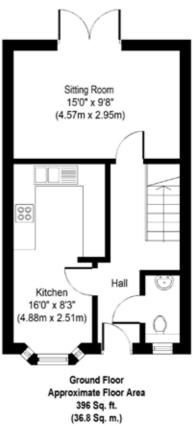

Holt just so special.

5 Kestrel Drive is a two-bedroom home which has been thoroughly loved by our sellers, as can be seen from the immaculate presentation. As expected from a home only a few years old the kitchen is of modern design, but also enjoys a space by the window for a charming place to sit and enjoy a morning coffee whilst watching the world go by. The living room continues the theme of a bright and airy home, and the benefit of double doors to the rear lawn really orientate the property to its wonderful garden.

Whilst every attempt has been made to ensure the accuracy of the floor plan contained here, measurements of doors, windows, rooms and any other items are approximate and no responsibility is taken for any error, omission, or mis-statement. This plan is for illustrative purposes only and should be used as such by any prospective purchaser or tenant. The services, systems and appliances shown have not been tested and no guarantee as to their operability or efficiency can be given.