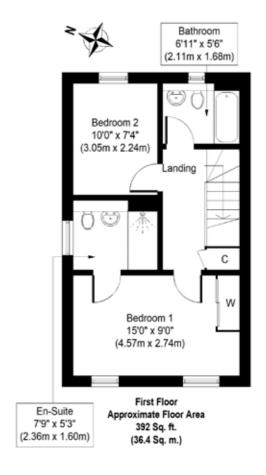

Trom the top of the stairs, we have the family **\Gamma** bathroom and two good size bedrooms. The principal bedroom enjoys an en-suite shower room, which is the perfect luxury for retaining privacy when guests visit. Again, this property sits very well and still holds a great sense of light and freshness upstairs, as well as throughout the ground floor.

Whilst every attempt has been made to ensure the accuracy of the floor plan contained here, measurements of doors, windows, rooms and any other items are approximate and no responsibility is taken for any error, omission, or mis-statement. This plan is for illustrative purposes only and should be used as such by any prospective purchaser or tenant. The services, systems and appliances shown have not been tested and no guarantee as to their operability or efficiency can be given.