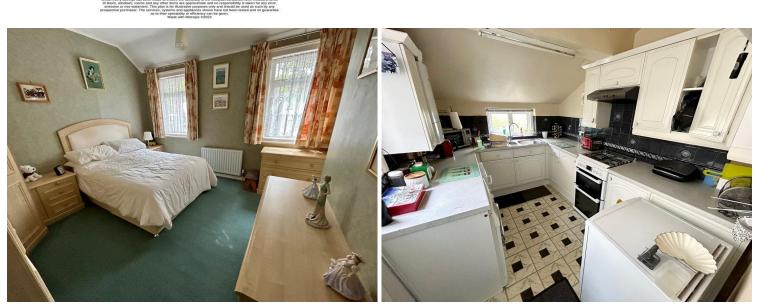

## LANDING

**BEDROOM 1** 11' 2" x 11' 6 " (3.4m x 3.51m) Into Wardrobes and Recess

BEDROOM 2 11' 7" x 8' 5" (3.53m x 2.57m)

BATHROOM

GARDEN With Rear Access.

IMP ORTANT NOTE: Paul Graham have not tested any services, heating system, appliances, fixtures or fittings. References to the tenure of a property a re based on information supplied by the seller as Paul Graham have not had sight of the title documents. Neither has Paul Graham checked any existing or necessary planning consents, building regulations or rights of way. Prospective purchasers are advised to obtain verification from their solicitor or surveyor. PLEASE NOTE: All measurements are approximate and represent the maximum dimensions of any room (into bays and alcoves) and a margin of error should be allowed.