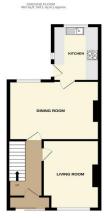

1ST FLOOR

## **ENTRANCE PORCH**

ENTRANCE HALL

LOUNGE 13' 5" x 9' 5" (4.09m x 2.87m)

DINING ROOM 15' 2" x 11' 6" (4.62m x 3.51m)

KITCHEN 10' 7" x 7' 9" (3.23m x 2.36m)

## LANDING

**BEDROOM 1** 11' 2" x 11' 6 " (3.4m x 3.51m) Into Wardrobes and Recess

BEDROOM 2 11' 7" x 8' 5" (3.53m x 2.57m)

BATHROOM

GARDEN With Rear Access.

IMP ORTANT NOTE: Paul Graham have not tested any services, heating system, appliances, fixtures or fittings. References to the tenure of a property a re based on information supplied by the seller as Paul Graham have not had sight of the title documents. Neither has Paul Graham checked any existing or necessary planning consents, building regulations or rights of way. Prospective purchasers are advised to obtain verification from their solicitor or surveyor. PLEASE NOTE: All measurements are approximate and represent the maximum dimensions of any room (into bays and alcoves) and a margin of error should be allowed.