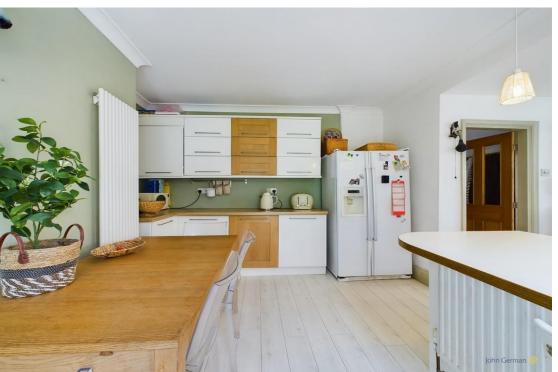

Further down the hallway you will come to the open plan living/dining/kitchen area. The Kitchen itself has masses of storage options, great workspace and a range of in built appliances. Next to the kitchen there is a large dining space which benefits from in built storage. The lounge area overlooks the amazing rear gardens through large doors and windows. This space also benefits from a Faber gas fire.

There is a conveniently located utility room to the side of the kitchen, with great storage and has direct access into the garage.

The first floor consists of three large bedrooms, the double bedrooms all come with great storage options and are well serviced by a family bathroom which consists of a large shower, wash hand basin and WC.