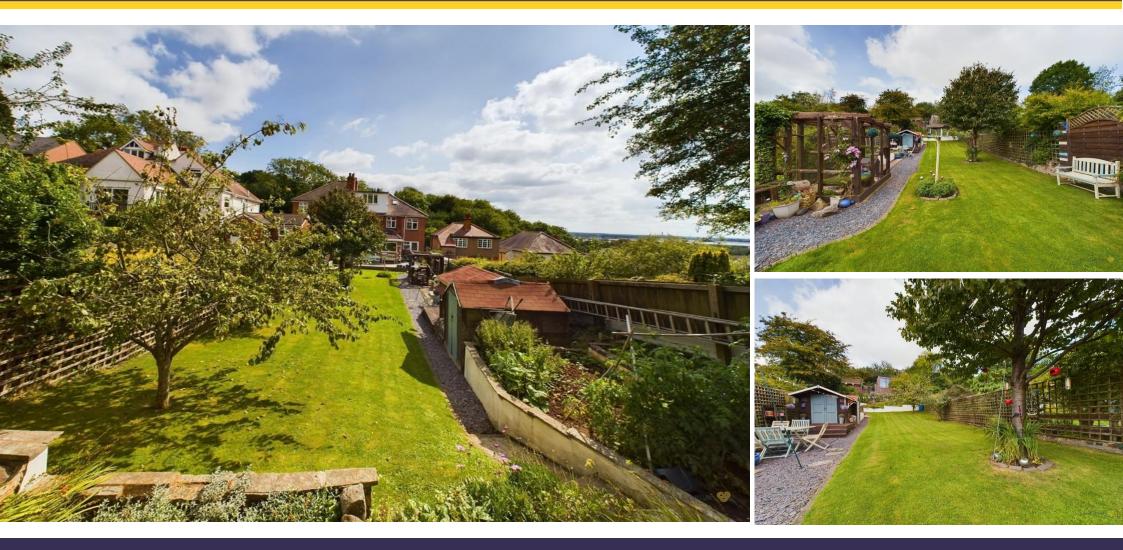

The rear gardens are spectacular, having a large patio area, huge lawn, cat run, storage shed and separate summer house. The summer house has been converted into a lounge with access to WiFi and internet, it would be an ideal spot for a teenagers retreat.