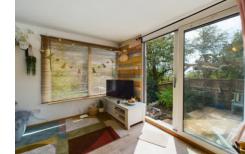

Further down the hallway you will come to the open plan living/dining/kitchen area. The Kitchen itself has masses of storage options, great workspace and a range of in built appliances. Next to the kitchen there is a large dining space which benefits from in built storage. The lounge area overlooks the amazing rear gardens through large doors and windows. This space also benefits from a Faber gas fire.