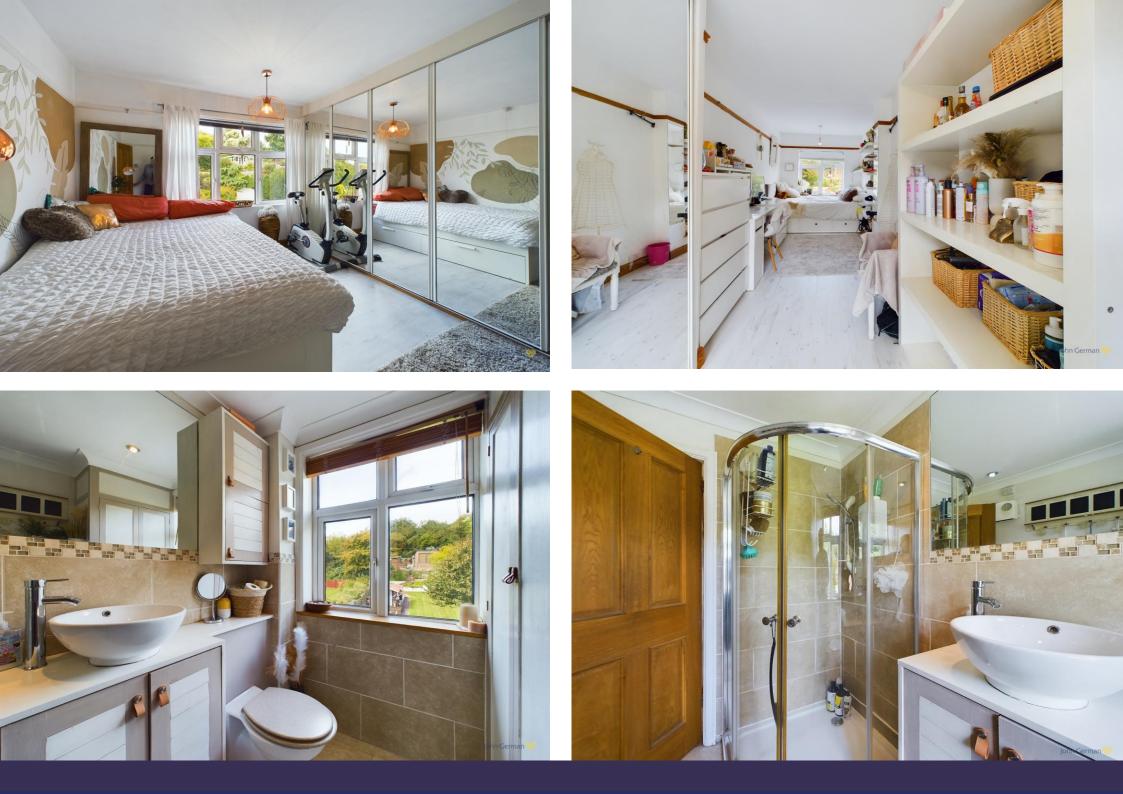

There is a conveniently located utility room to the side of the kitchen, with great storage and has direct access into the garage.

The first floor consists of three large bedrooms, the double bedrooms all come with great storage options and are well serviced by a family bathroom which consists of a large shower, wash hand basin and WC.

The second floor is dedicated just to the master suite, this lovely light filled room has a separate dressing area and has great views. The bedroom itself has an ensuite which consists of a bath, WC and wash hand basin.