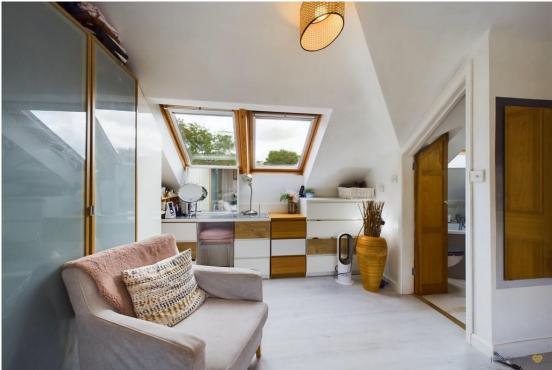

The rear gardens are spectacular, having a large patio area, huge lawn, cat run, storage shed and separate summer house. The summer house has been converted into a lounge with access to WiFi and internet, it would be an ideal spot for a teenagers retreat.