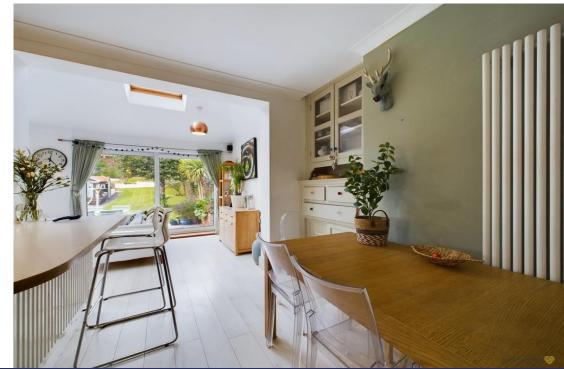

Further down the hallway you will come to the open plan living/dining/kitchen area. The Kitchen itself has masses of storage options, great workspace and a range of in built appliances. Next to the kitchen there is a large dining space which benefits from in built storage. The lounge area overlooks the amazing rear gardens through large doors and windows. This space also benefits from a Faber gas fire.

The rear gardens are spectacular, having a large patio area, huge lawn, cat run, storage shed and separate summer house. The summer house has been converted into a lounge with access to WiFi and internet, it would be an ideal spot for a teenagers retreat.