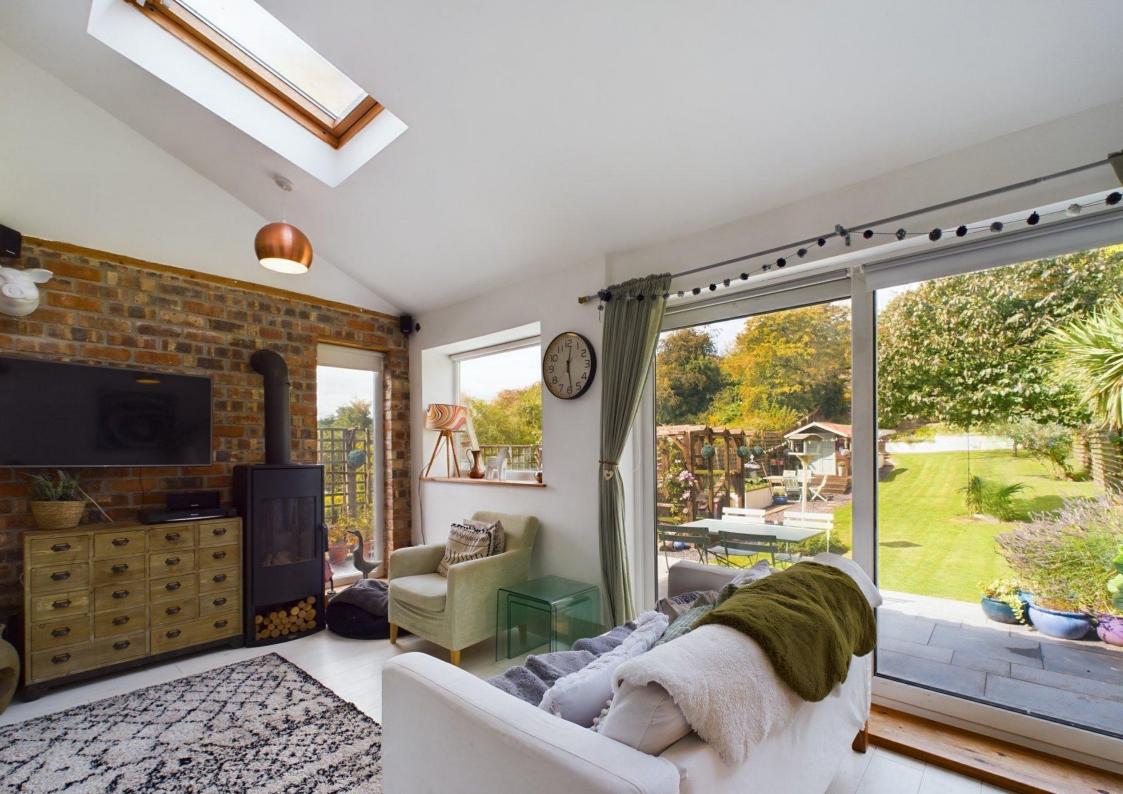

Further down the hallway you will come to the open plan living/dining/kitchen area. The Kitchen itself has masses of storage options, great workspace and a range of in built appliances. Next to the kitchen there is a large dining space which benefits from in built storage. The lounge area overlooks the amazing rear gardens through large doors and windows. This space also benefits from a Faber gas fire.

The rear gardens are spectacular, having a large patio area, huge lawn, cat run, storage shed and separate summer house. The summer house has been converted into a lounge with access to WiFi and internet, it would be an ideal spot for a teenagers retreat.