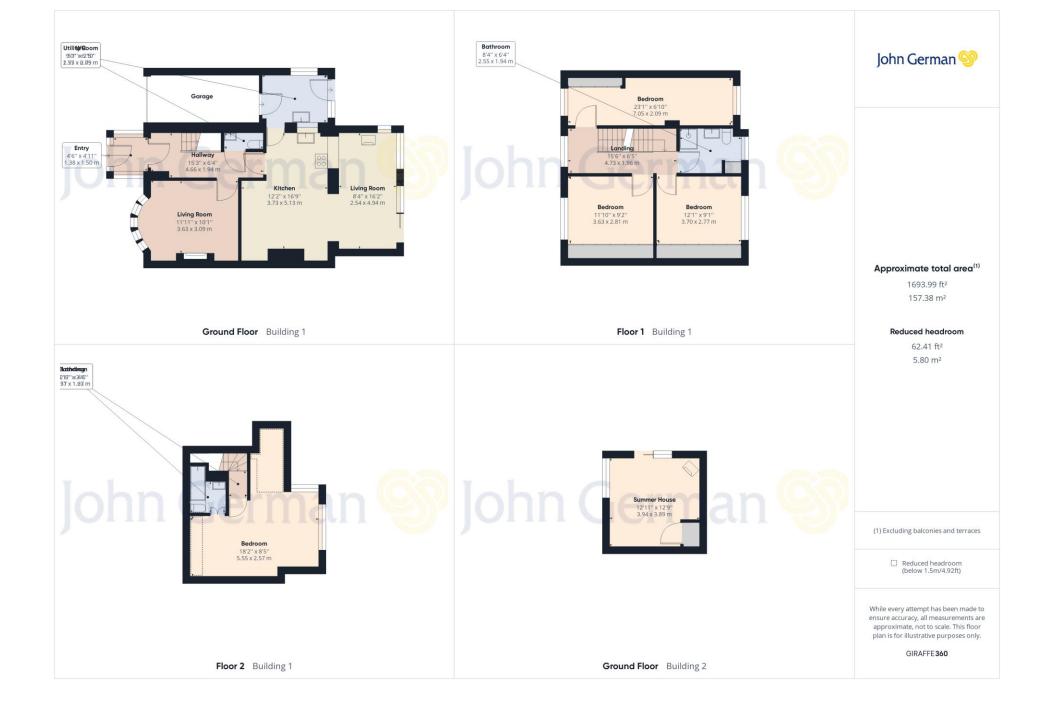

As you arrive at the property you will notice the masses of parking and integral garage. Through the front door into the porch area you will find a large separate lounge room on the right hand side, this cosy room offers another living space to spend time with family. There is also a conveniently located downstairs cloakroom.

Further down the hallway you will come to the open plan living/dining/kitchen area. The Kitchen itself has masses of storage options, great workspace and a range of in built appliances. Next to the kitchen there is a large dining space which benefits from in built storage. The lounge area overlooks the amazing rear gardens through large doors and windows. This space also benefits from a Faber gas fire.

There is a conveniently located utility room to the side of the kitchen, with great storage and has direct access into the garage.

The first floor consists of three large bedrooms, the double bedrooms all come with great storage options and are well serviced by a family bathroom which consists of a large shower, wash hand basin and WC.

The second floor is dedicated just to the master suite, this lovely light filled room has a separate dressing area and has great views. The bedroom itself has an ensuite which consists of a bath, WC and wash hand basin.