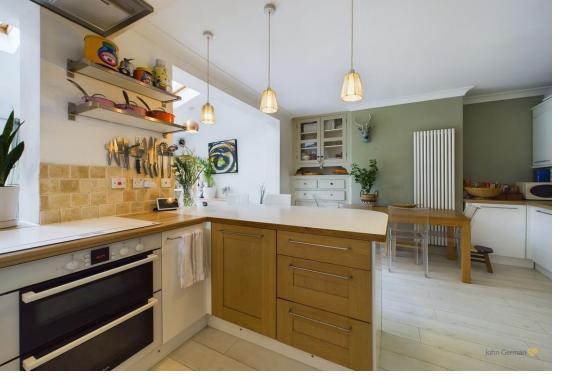

Further down the hallway you will come to the open plan living/dining/kitchen area. The Kitchen itself has masses of storage options, great workspace and a range of in built appliances. Next to the kitchen there is a large dining space which benefits from in built storage. The lounge area overlooks the amazing rear gardens through large doors and windows. This space also benefits from a Faber gas fire.

There is a conveniently located utility room to the side of the kitchen, with great storage and has direct access into the garage.

The first floor consists of three large bedrooms, the double bedrooms all come with great storage options and are well serviced by a family bathroom which consists of a large shower, wash hand basin and WC.