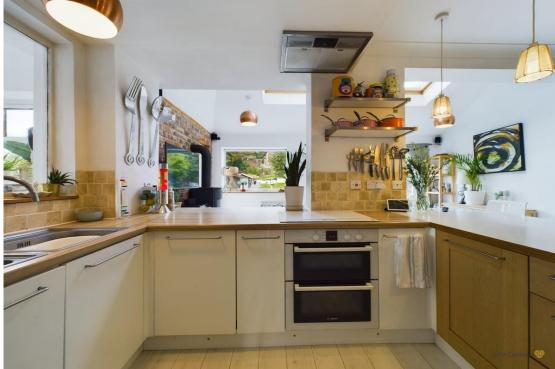

Further down the hallway you will come to the open plan living/dining/kitchen area. The Kitchen itself has masses of storage options, great workspace and a range of in built appliances. Next to the kitchen there is a large dining space which benefits from in built storage. The lounge area overlooks the amazing rear gardens through large doors and windows. This space also benefits from a Faber gas fire.

There is a conveniently located utility room to the side of the kitchen, with great storage and has direct access into the garage.

The first floor consists of three large bedrooms, the double bedrooms all come with great storage options and are well serviced by a family bathroom which consists of a large shower, wash hand basin and WC.