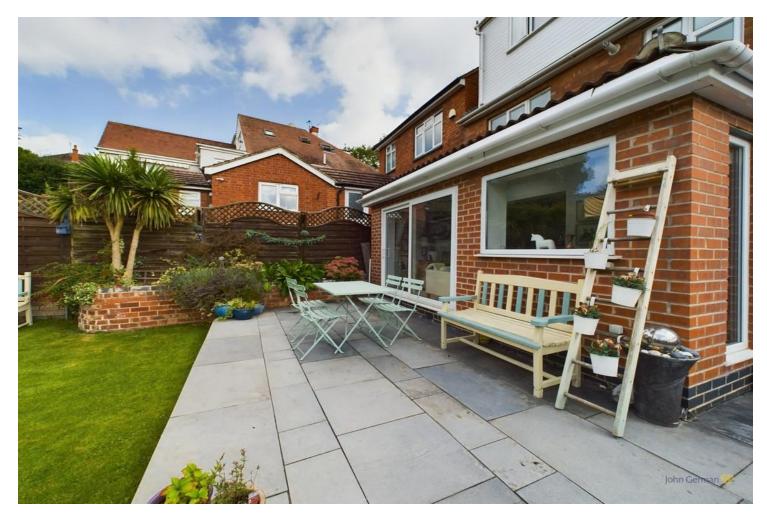

The rear gardens are spectacular, having a large patio area, huge lawn, cat run, storage shed and separate summer house. The summer house has been converted into a lounge with access to WiFi and internet, it would be an ideal spot for a teenagers retreat.