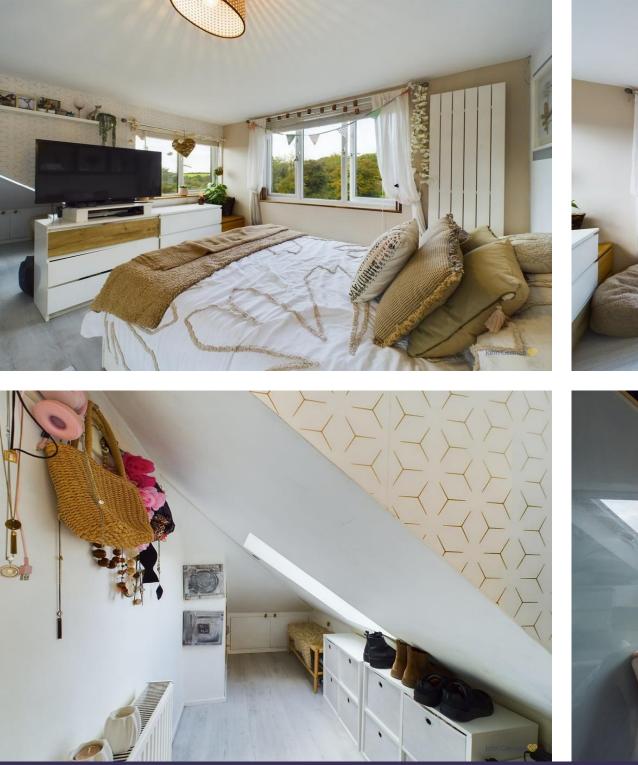

There is a conveniently located utility room to the side of the kitchen, with great storage and has direct access into the garage.

The first floor consists of three large bedrooms, the double bedrooms all come with great storage options and are well serviced by a family bathroom which consists of a large shower, wash hand basin and WC.