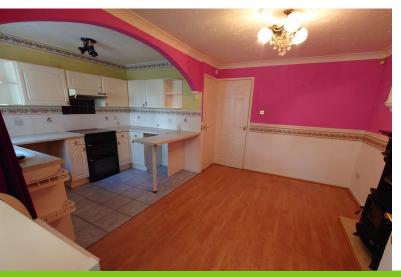

# OPEN PLAN LOUNGE/KITCHEN

15' 9" x 12' 5" (4.8m x 3.78 m) A fitted kitchen area, single drainer sink, tiled floor, lounge area, bow window to the front. Electric heater.

INNER HALL Store cupboard off.