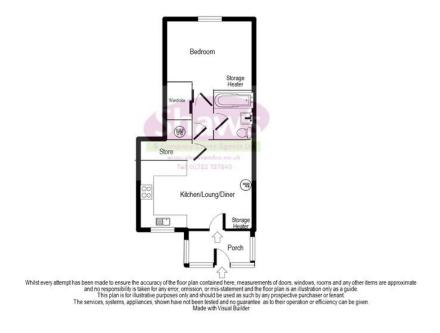

# OPEN PLAN LOUNGE/KITCHEN

15' 9" x 12' 5" (4.8m x 3.78 m) A fitted kitchen area, single drainer sink, tiled floor, lounge area, bow window to the front. Electric heater.

INNER HALL Store cupboard off.

#### **BEDROOM**

12' x 9' 5" (3.66m x 2.87m) Window to the rear, electric heater. Fitted wardrobes.

#### **BATHROOM**

Comprising a fitted bath, low level W.C, wash hand basin, splash back tiling. Tiled floor.