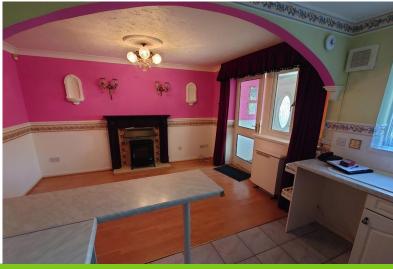

# OPEN PLAN LOUNGE/KITCHEN

15' 9" x 12' 5" (4.8m x 3.78 m) A fitted kitchen area, single drainer sink, tiled floor, lounge area, bow window to the front. Electric heater.

INNER HALL Store cupboard off.