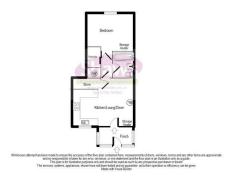

# OPEN PLAN LOUNGE/KITCHEN

15' 9" x 12' 5" (4.8m x 3.78 m) A fitted kitchen area, single drainer sink, tiled floor, lounge area, bow window to the front. Electric heater.

INNER HALL Store cupboard off.

#### **BEDROOM**

12' x 9' 5" (3.66m x 2.87m) Window to the rear, electric heater. Fitted wardrobes.

#### **BATHROOM**

Comprising a fitted bath, low level W.C, wash hand basin, splash back tiling. Tiled floor.