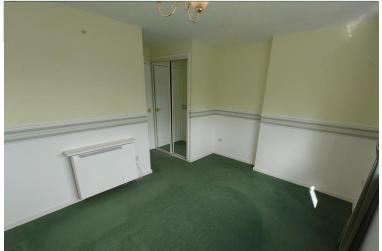

#### **BEDROOM**

12' x 9' 5" (3.66m x 2.87m) Window to the rear, electric heater. Fitted wardrobes.