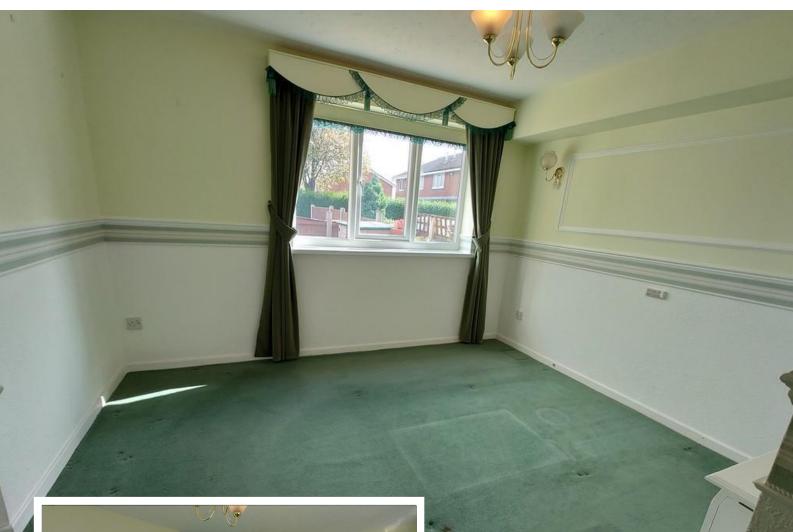

#### **BEDROOM**

12' x 9' 5" (3.66m x 2.87m) Window to the rear, electric heater. Fitted wardrobes.