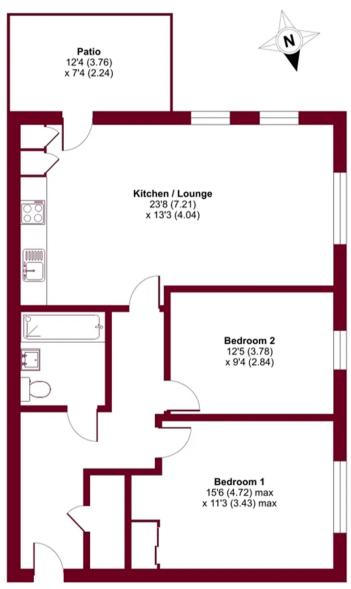

## Arla Place, Ruislip, Middlesex, HA4

Approximate Area = 812 sq ft / 75.4 sq m
For identification only - Not to scale

**GROUND FLOOR** 