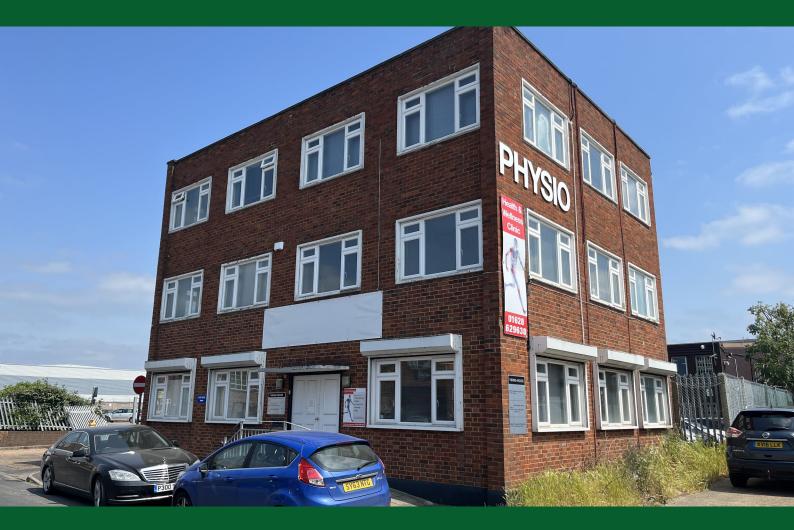

# Viking House Denmark Street, Maidenhead, SL6 7BN

COMMERCIAL BUILDING SUITABLE FOR A VARIETY OF USES (STP)

- Current usage physio therapy / medical / treatment uses
- Excellent Car Parking
- Of interest to owner occupiers, investors and developers
- Close to Maidenhead town centre

# Viking House, Denmark Street, Maidenhead, SL6 7BN

#### Description

A detached three-storey commercial building suitable for a variety of uses, but currently used as a physio centre on the ground floor, 1st and 2nd floors used for pilates, yoga, meditation and consulting rooms etc.