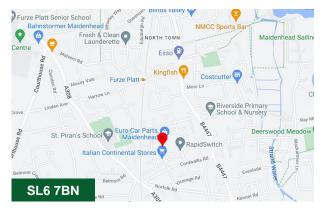

#### Location

Viking House is located within walking distance of Maidenhead town centre with the benefit of all the retail amenities and train station (Elizabeth Line) on one of the main business estates (Cordwallis) to the North of the town. The A404(M) and M4 Motorway is approx. 5 minutes drive away.