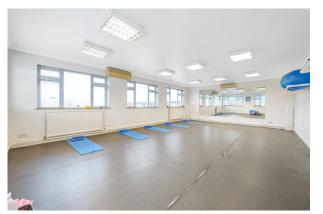

#### Description

A detached three-storey commercial building suitable for a variety of uses, but currently used as a physio centre on the ground floor, 1st and 2nd floors used for pilates, yoga, meditation and consulting rooms etc.

The accommodation wraps around a central core with the various rooms surrounding it. There are various types of floor coverings, fluorscent ceiling mounted lighting, window blinds, double glazing, ground floor security shutters, gas central heating and partial air-conditioning\* (untested). There are a number of WC's and teapoints within the building.