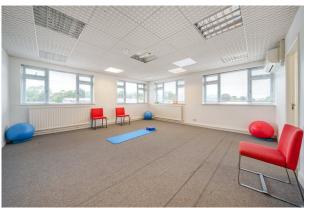

#### Description

A detached three-storey commercial building suitable for a variety of uses, but currently used as a physio centre on the ground floor, 1st and 2nd floors used for pilates, yoga, meditation and consulting rooms etc.

The accommodation wraps around a central core with the various rooms surrounding it. There are various types of floor coverings, fluorscent ceiling mounted lighting, window blinds, double glazing, ground floor security shutters, gas central heating and partial air-conditioning\* (untested). There are a number of WC's and teapoints within the building.