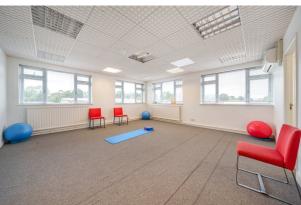

### Description

A detached three-storey commercial building suitable for a variety of uses, but currently used as a physio centre on the ground floor, 1st and 2nd floors used for pilates, yoga, meditation and consulting rooms etc.

The accommodation wraps around a central core with the various rooms surrounding it. There are various types of floor coverings, fluorscent ceiling mounted lighting, window blinds, double glazing, ground floor security shutters, gas central heating and partial air-conditioning\* (untested). There are a number of WC's and teapoints within the building.