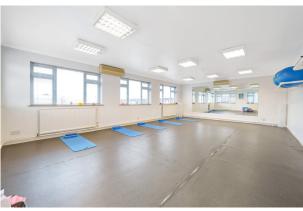

### Description

A detached three-storey commercial building suitable for a variety of uses, but currently used as a physio centre on the ground floor, 1st and 2nd floors used for pilates, yoga, meditation and consulting rooms etc.

The accommodation wraps around a central core with the various rooms surrounding it. There are various types of floor coverings, fluorscent ceiling mounted lighting, window blinds, double glazing, ground floor security shutters, gas central heating and partial air-conditioning\* (untested). There are a number of WC's and teapoints within the building.