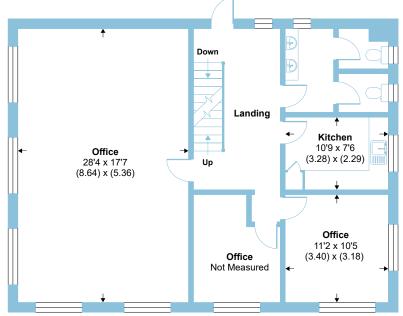

### Description

A detached three-storey commercial building suitable for a variety of uses, but currently used as a physio centre on the ground floor, 1st and 2nd floors used for pilates, yoga, meditation and consulting rooms etc.

The accommodation wraps around a central core with the various rooms surrounding it. There are various types of floor coverings, fluorscent ceiling mounted lighting, window blinds, double glazing, ground floor security shutters, gas central heating and partial air-conditioning\* (untested). There are a number of WC's and teapoints within the building.

## Viking House, Denmark Street, Maidenhead, SL6

Approximate Area = 3258 sq ft / 302.6 sq m

For identification only - Not to scale

Certified Property

Measurer

**GROUND FLOOR** 

Floor plan produced in accordance with RICS Property Measurement Standards incorporating International Property Measurement Standards (IPMS2 Residential). © nichecom 2023. Produced for Barnard Marcus. REF: 1043786