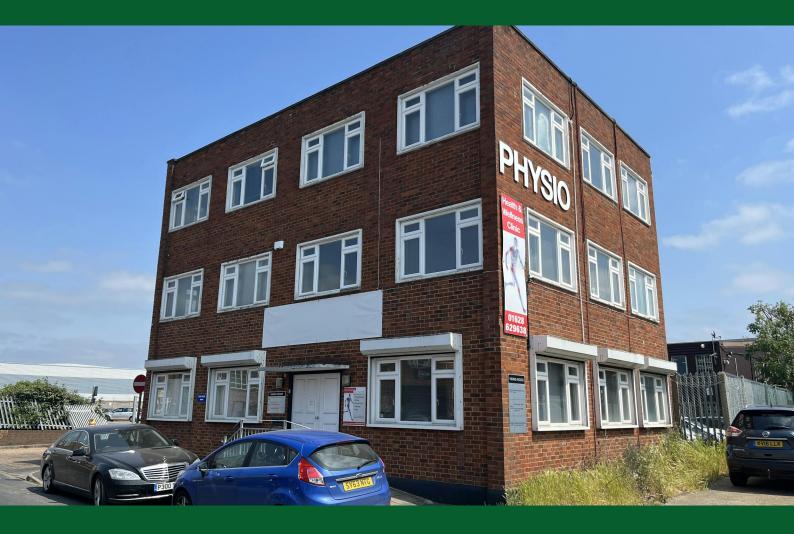

# Viking House

Denmark Street, Maidenhead, SL6 7BN

### Description

A detached three-storey commercial building suitable for a variety of uses, but currently used as a physio centre on the ground floor, 1st and 2nd floors used for pilates, yoga, meditation and consulting rooms etc.

Car parking is found to the rear of the building and within the Central Estate car park next door.