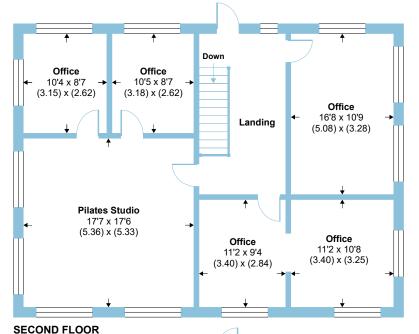

### Description

A detached three-storey commercial building suitable for a variety of uses, but currently used as a physio centre on the ground floor, 1st and 2nd floors used for pilates, yoga, meditation and consulting rooms etc.

The accommodation wraps around a central core with the various rooms surrounding it. There are various types of floor coverings, fluorscent ceiling mounted lighting, window blinds, double glazing, ground floor security shutters, gas central heating and partial air-conditioning\* (untested). There are a number of WC's and teapoints within the building.

Car parking is found to the rear of the building and within the Central Estate car park next door.