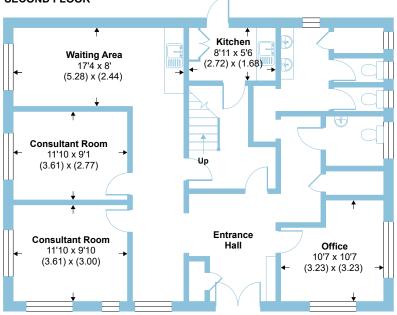

### Description

A detached three-storey commercial building suitable for a variety of uses, but currently used as a physio centre on the ground floor, 1st and 2nd floors used for pilates, yoga, meditation and consulting rooms etc.

The accommodation wraps around a central core with the various rooms surrounding it. There are various types of floor coverings, fluorscent ceiling mounted lighting, window blinds, double glazing, ground floor security shutters, gas central heating and partial air-conditioning\* (untested). There are a number of WC's and teapoints within the building.

**FIRST FLOOR** 