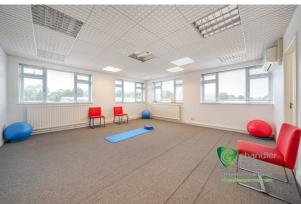

### Description

A detached three-storey commercial building suitable for a variety of uses, but currently used as a physio centre on the ground floor, 1st and 2nd floors used for pilates, yoga, meditation and consulting rooms etc.

The accommodation wraps around a central core with the various rooms surrounding it. There are various types of floor coverings, fluorscent ceiling mounted lighting, window blinds, double glazing, ground floor security shutters, gas central heating and partial air-conditioning\* (untested). There are a number of WC's and teapoints within the building.