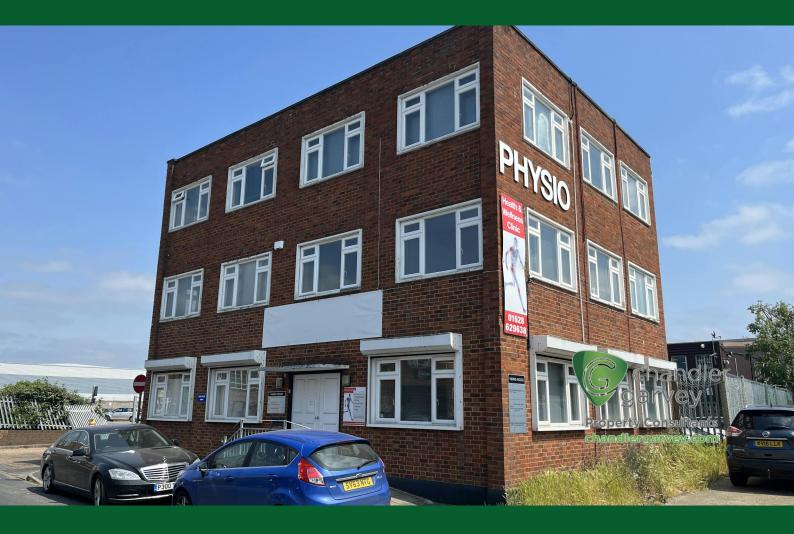

# Viking House

Denmark Street, Maidenhead, SL6 7BN

# COMMERCIAL BUILDING SUITABLE FOR A VARIETY OF USES (STP)

2,700 sq ft

(250.84 sq m)

- Current usage physio therapy / medical / treatment uses
- Excellent Car Parking
- Of interest to owner occupiers, investors and developers
- Close to Maidenhead town centre

### Description

A detached three-storey commercial building suitable for a variety of uses, but currently used as a physio centre on the ground floor, 1st and 2nd floors used for pilates, yoga, meditation and consulting rooms etc.

Car parking is found to the rear of the building and within the Central Estate car park next door.