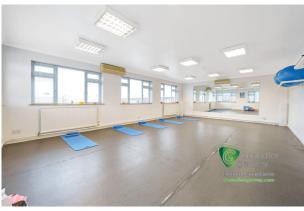

### Description

A detached three-storey commercial building suitable for a variety of uses, but currently used as a physio centre on the ground floor, 1st and 2nd floors used for pilates, yoga, meditation and consulting rooms etc.

The accommodation wraps around a central core with the various rooms surrounding it. There are various types of floor coverings, fluorscent ceiling mounted lighting, window blinds, double glazing, ground floor security shutters, gas central heating and partial air-conditioning\* (untested). There are a number of WC's and teapoints within the building.