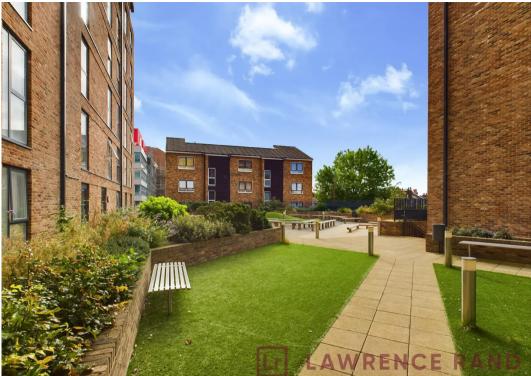

## Echo Court 152-174 Northolt Road, Harrow

Stunning upper floor apartment with lift access and captivating views. Contemporary interiors, open plan kitchen/living space. Stylish bedroom, luxury bathroom. A large balcony with panoramic views. A long lease of 246 years.

Council Tax band: C

Tenure: Leasehold

- One bedroom luxury apartment
- Stunning views over Harrow-on-the-Hill
- Excellent condition throughout
- Secure video entry system
- Lease 246 Years
- Large balcony
- Lift access