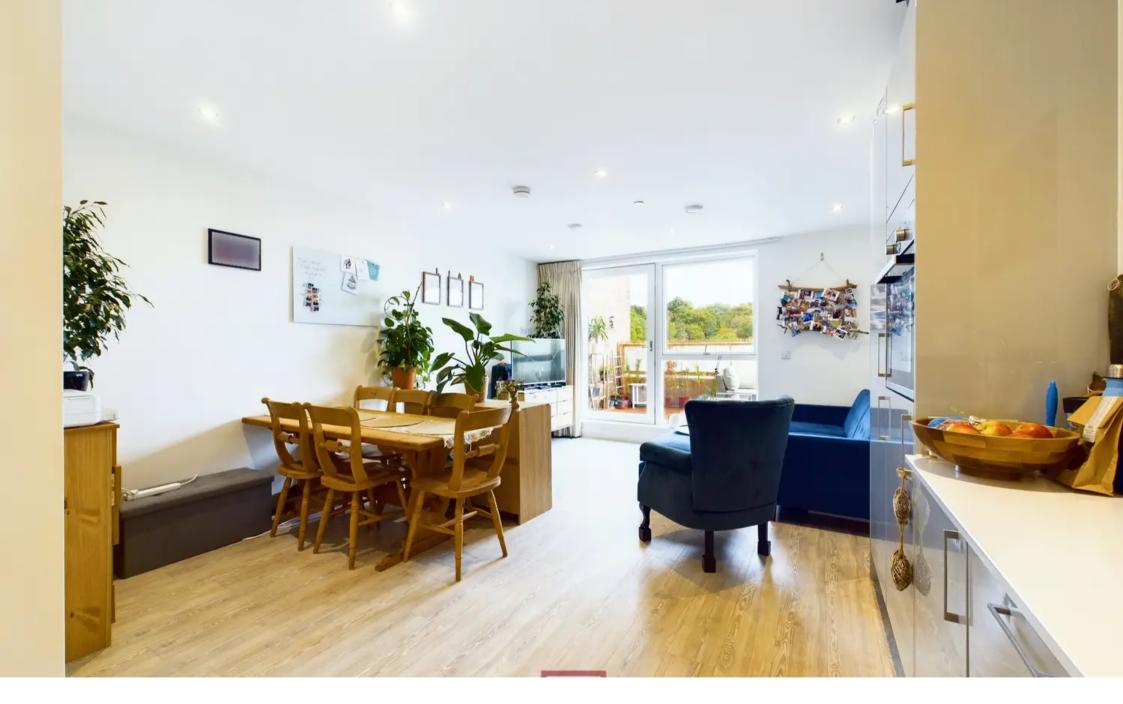

## Echo Court 152-174 Northolt Road, Harrow

Stunning upper floor apartment with lift access and captivating views. Contemporary interiors, open plan kitchen/living space. Stylish bedroom, luxury bathroom. A large balcony with panoramic views. A long lease of 246 years.

Council Tax band: C

Tenure: Leasehold

- One bedroom luxury apartment
- Stunning views over Harrow-on-the-Hill
- Excellent condition throughout
- Secure video entry system
- Lease 246 Years
- Large balcony
- Lift access