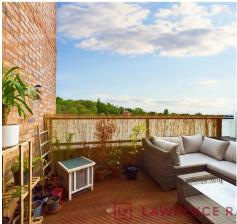

## Echo Court 152-174 Northolt Road, Harrow

Stunning upper floor apartment with lift access and captivating views. Contemporary interiors, open plan kitchen/living space. Stylish bedroom, luxury bathroom. A large balcony with panoramic views. A long lease of 246 years.

Council Tax band: C

Tenure: Leasehold

- One bedroom luxury apartment
- Stunning views over Harrow-on-the-Hill
- Excellent condition throughout
- Secure video entry system
- Lease 246 Years
- Large balcony
- Lift access