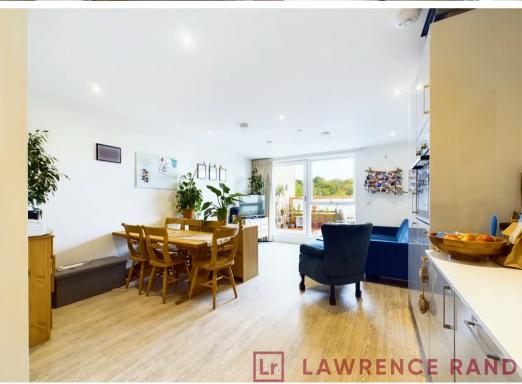

## Echo Court 152-174 Northolt Road, Harrow

Stunning upper floor apartment with lift access and captivating views. Contemporary interiors, open plan kitchen/living space. Stylish bedroom, luxury bathroom. A large balcony with panoramic views. A long lease of 246 years.

Council Tax band: C

Tenure: Leasehold

- One bedroom luxury apartment
- Stunning views over Harrow-on-the-Hill
- Excellent condition throughout
- Secure video entry system
- Lease 246 Years
- Large balcony
- Lift access