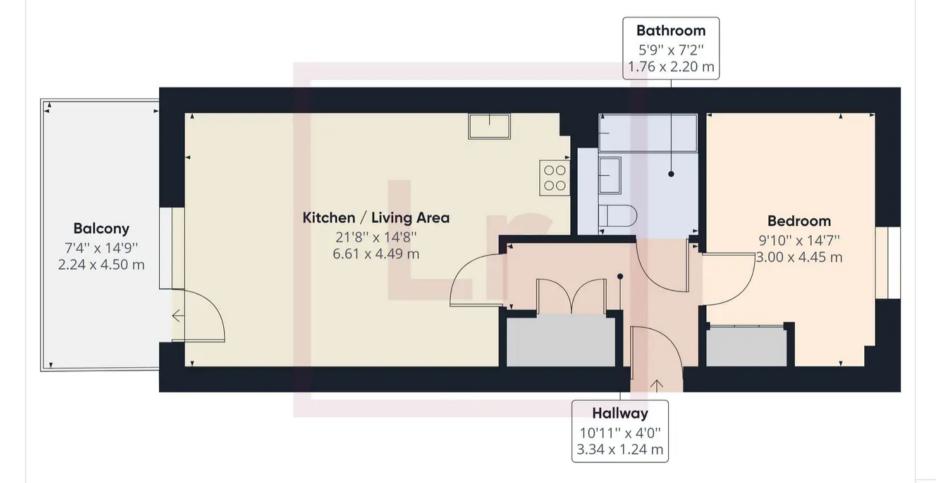

Approximate total area<sup>(1)</sup>

558.43 ft<sup>2</sup> 51.88 m<sup>2</sup>

(1) Excluding balconies and terraces

While every attempt has been made to ensure accuracy, all measurements are approximate, not to scale. This floor plan is for illustrative purposes only.