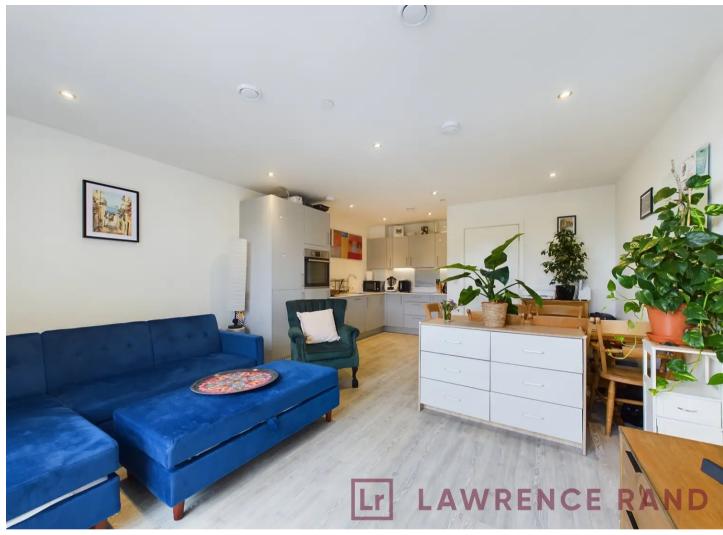

## Echo Court 152-174 Northolt Road, Harrow

Stunning upper floor apartment with lift access and captivating views. Contemporary interiors, open plan kitchen/living space. Stylish bedroom, luxury bathroom. A large balcony with panoramic views. A long lease of 246 years.

Council Tax band: C

Tenure: Leasehold

- One bedroom luxury apartment
- Stunning views over Harrow-on-the-Hill
- Excellent condition throughout
- Secure video entry system
- Lease 246 Years
- Large balcony
- Lift access