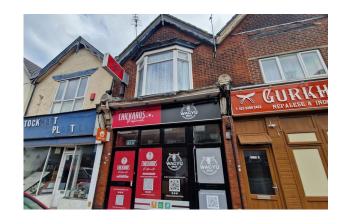

## 182 Kingston Road, Portsmouth, PO2 7LP

Mixed Use Freehold Available

## **Key Points**

- Prominent Roadside Property
- Established Retail Location
- Residential 1st Floor
- Vacant Possession
- Commercial Former Take
  Away

hi-m.co.uk PORTSMOUTH 023 9237 7800

022 0011 007

SOUTHAMPTON 023 8011 9977

#### **Description**

Rare freehold available in a popular retail parade. The property is a mid terrace two storey building with the ground floor being let to a take-away food business and the first floor let as a two bedroom flat.