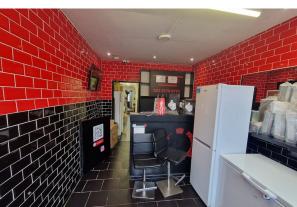

The ground floor was formally a take-away and comprises a sales area / reception, rear preparation room and two kitchen areas with access to the rear. The first floor flat is accessed via a separate pedestrian access off the main pavement and comprises two double bedrooms, kitchen, and bathroom comprising, w.c, wash hand basin, bath with shower. The flat has gas heating throughout and has the benefit of use of the rear garden.