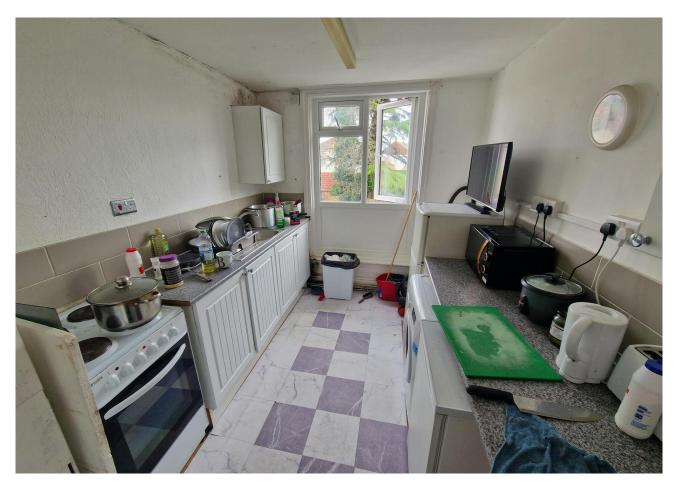

The ground floor was formally a take-away and comprises a sales area / reception, rear preparation room and two kitchen areas with access to the rear. The first floor flat is accessed via a separate pedestrian access off the main pavement and comprises two double bedrooms, kitchen, and bathroom comprising, w.c, wash hand basin, bath with shower. The flat has gas heating throughout and has the benefit of use of the rear garden.