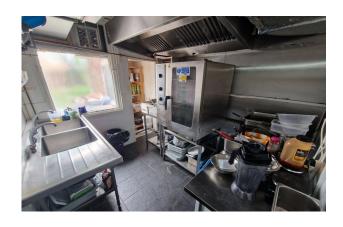

The ground floor was formally a take-away and comprises a sales area / reception, rear preparation room and two kitchen areas with access to the rear. The first floor flat is accessed via a separate pedestrian access off the main pavement and comprises two double bedrooms, kitchen, and bathroom comprising, w.c, wash hand basin, bath with shower. The flat has gas heating throughout and has the benefit of use of the rear garden.