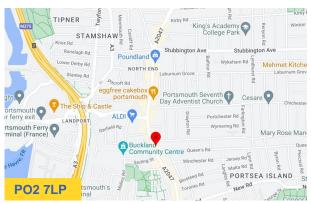

#### Location

North End is a suburban shopping area located within the City of Portsmouth serving the heavily populated catchment population in the northern district of the City. The property is situated on the East Side of Kingston Road approximately 200m to the south of its junction with Kingston Crescent which leads to the M275.