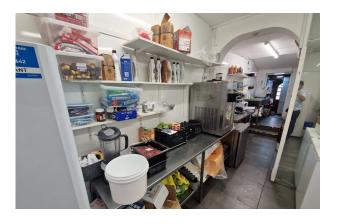

The ground floor was formally a take-away and comprises a sales area / reception, rear preparation room and two kitchen areas with access to the rear. The first floor flat is accessed via a separate pedestrian access off the main pavement and comprises two double bedrooms, kitchen, and bathroom comprising, w.c, wash hand basin, bath with shower. The flat has gas heating throughout and has the benefit of use of the rear garden.