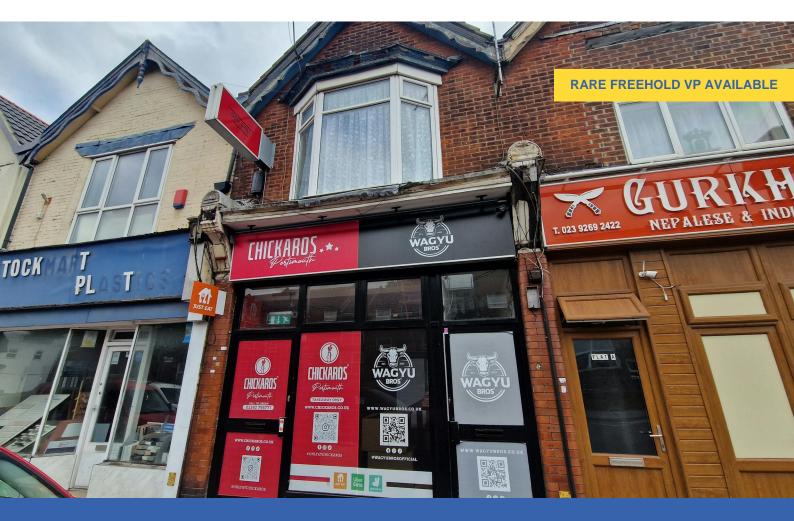

## 182 Kingston Road, Portsmouth, PO2 7LP

Mixed Use Freehold Available

## **Key Points**

- Prominent Roadside Property
- Established Retail Location
- Residential 1st Floor
- Vacant Possession
- Commercial Former Take
  Away

hi-m.co.uk PORTSMOUTH 023 9237 7800

022 0011 007

SOUTHAMPTON 023 8011 9977

#### **Description**

Rare freehold available in a popular retail parade. The property is a mid terrace two storey building with the ground floor being let to a take-away food business and the first floor let as a two bedroom flat.

The ground floor was formally a take-away and comprises a sales area / reception, rear preparation room and two kitchen areas with access to the rear. The first floor flat is accessed via a separate pedestrian access off the main pavement and comprises two double bedrooms, kitchen, and bathroom comprising, w.c, wash hand basin, bath with shower. The flat has gas heating throughout and has the benefit of use of the rear garden.