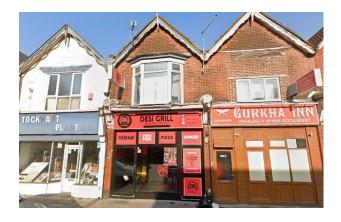

## 182 Kingston Road, Portsmouth, PO2 7LP

Mixed Use Freehold Available

#### **Description**

Rare freehold available in a popular retail parade. The property is a mid terrace two storey building with the ground floor being let to a take-away food business and the first floor let as a two bedroom flat.

#### Location

North End is a suburban shopping area located within the City of Portsmouth serving the heavily populated catchment population in the northern district of the City. The property is situated on the East Side of Kingston Road approximately 200m to the south of its junction with Kingston Crescent which leads to the M275.