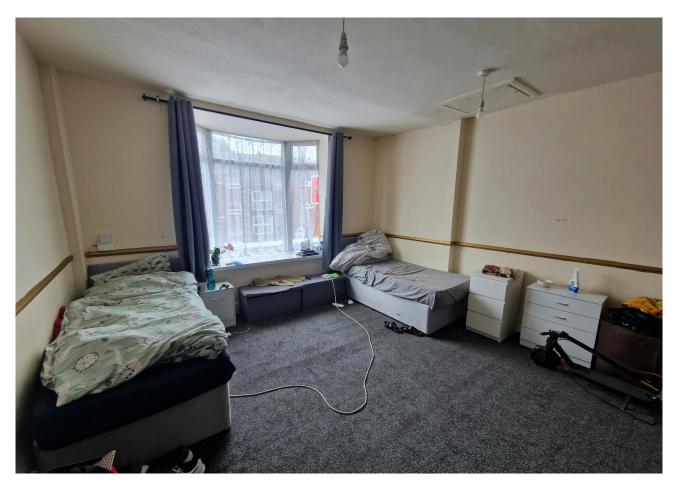

The ground floor was formally a take-away and comprises a sales area / reception, rear preparation room and two kitchen areas with access to the rear. The first floor flat is accessed via a separate pedestrian access off the main pavement and comprises two double bedrooms, kitchen, and bathroom comprising, w.c, wash hand basin, bath with shower. The flat has gas heating throughout and has the benefit of use of the rear garden.