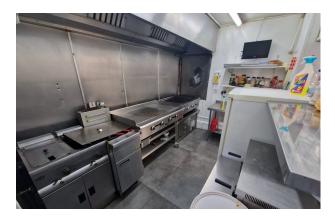

The ground floor was formally a take-away and comprises a sales area / reception, rear preparation room and two kitchen areas with access to the rear. The first floor flat is accessed via a separate pedestrian access off the main pavement and comprises two double bedrooms, kitchen, and bathroom comprising, w.c, wash hand basin, bath with shower. The flat has gas heating throughout and has the benefit of use of the rear garden.