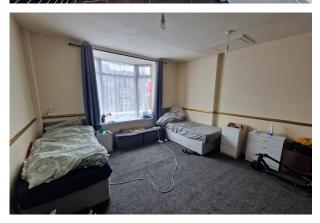

The ground floor was formally a take-away and comprises a sales area / reception, rear preparation room and two kitchen areas with access to the rear. The first floor flat is accessed via a separate pedestrian access off the main pavement and comprises two double bedrooms, kitchen, and bathroom comprising, w.c, wash hand basin, bath with shower. The flat has gas heating throughout and has the benefit of use of the rear garden.