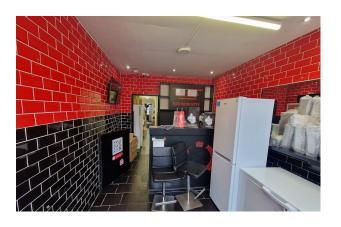

#### **Description**

Rare freehold available in a popular retail parade. The property is a mid terrace two storey building with the ground floor being let to a take-away food business and the first floor let as a two bedroom flat.

The ground floor was formally a take-away and comprises a sales area / reception, rear preparation room and two kitchen areas with access to the rear. The first floor flat is accessed via a separate pedestrian access off the main pavement and comprises two double bedrooms, kitchen, and bathroom comprising, w.c, wash hand basin, bath with shower. The flat has gas heating throughout and has the benefit of use of the rear garden.