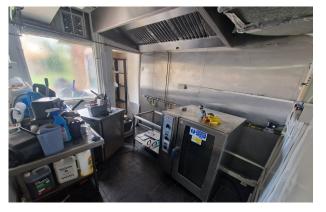

The ground floor was formally a take-away and comprises a sales area / reception, rear preparation room and two kitchen areas with access to the rear. The first floor flat is accessed via a separate pedestrian access off the main pavement and comprises two double bedrooms, kitchen, and bathroom comprising, w.c, wash hand basin, bath with shower. The flat has gas heating throughout and has the benefit of use of the rear garden.