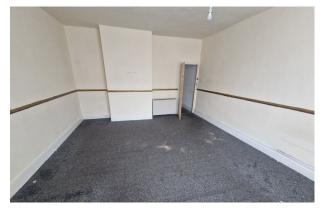

The ground floor was formally a take-away and comprises a sales area / reception, rear preparation room and two kitchen areas with access to the rear. The first floor flat is accessed via a separate pedestrian access off the main pavement and comprises two double bedrooms, kitchen, and bathroom comprising, w.c, wash hand basin, bath with shower. The flat has gas heating throughout and has the benefit of use of the rear garden.