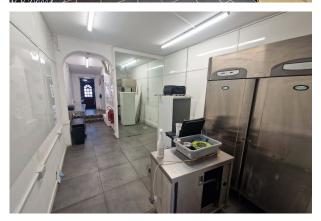

The ground floor was formally a take-away and comprises a sales area / reception, rear preparation room and two kitchen areas with access to the rear. The first floor flat is accessed via a separate pedestrian access off the main pavement and comprises two double bedrooms, kitchen, and bathroom comprising, w.c, wash hand basin, bath with shower. The flat has gas heating throughout and has the benefit of use of the rear garden.