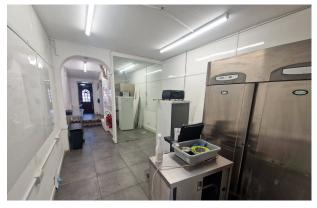

The ground floor was formally a take-away and comprises a sales area / reception, rear preparation room and two kitchen areas with access to the rear. The first floor flat is accessed via a separate pedestrian access off the main pavement and comprises two double bedrooms, kitchen, and bathroom comprising, w.c, wash hand basin, bath with shower. The flat has gas heating throughout and has the benefit of use of the rear garden.