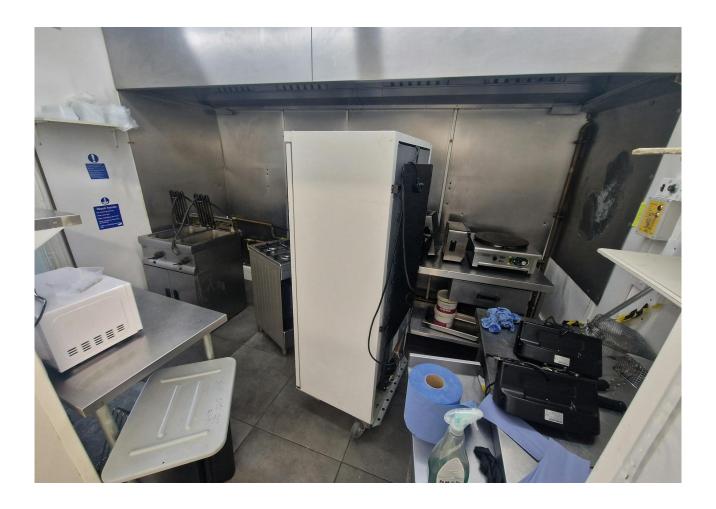

The ground floor was formally a take-away and comprises a sales area / reception, rear preparation room and two kitchen areas with access to the rear. The first floor flat is accessed via a separate pedestrian access off the main pavement and comprises two double bedrooms, kitchen, and bathroom comprising, w.c, wash hand basin, bath with shower. The flat has gas heating throughout and has the benefit of use of the rear garden.