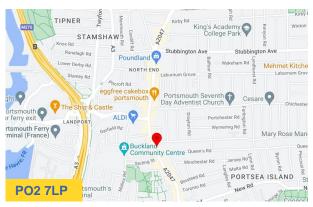

#### Location

North End is a suburban shopping area located within the City of Portsmouth serving the heavily populated catchment population in the northern district of the City. The property is situated on the East Side of Kingston Road approximately 200m to the south of its junction with Kingston Crescent which leads to the M275.