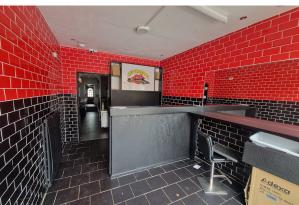

The ground floor was formally a take-away and comprises a sales area / reception, rear preparation room and two kitchen areas with access to the rear. The first floor flat is accessed via a separate pedestrian access off the main pavement and comprises two double bedrooms, kitchen, and bathroom comprising, w.c, wash hand basin, bath with shower. The flat has gas heating throughout and has the benefit of use of the rear garden.