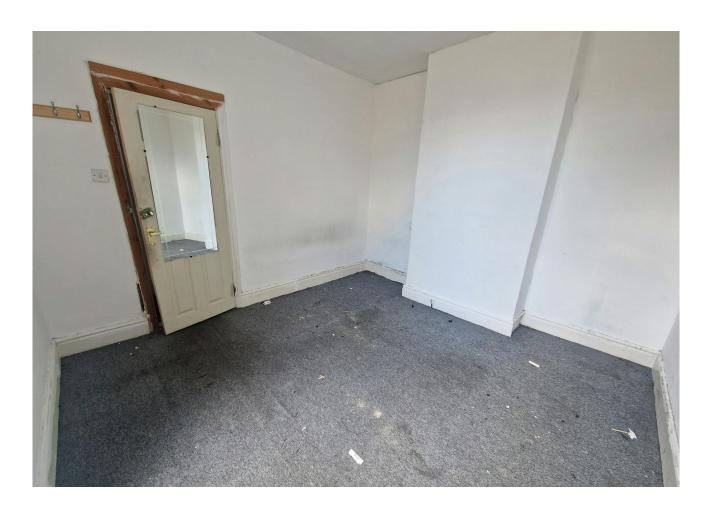

The ground floor was formally a take-away and comprises a sales area / reception, rear preparation room and two kitchen areas with access to the rear. The first floor flat is accessed via a separate pedestrian access off the main pavement and comprises two double bedrooms, kitchen, and bathroom comprising, w.c, wash hand basin, bath with shower. The flat has gas heating throughout and has the benefit of use of the rear garden.