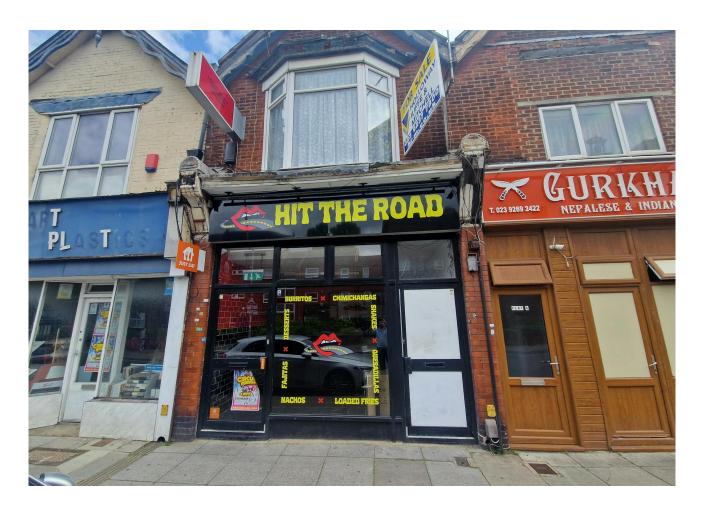

## 182 Kingston Road, Portsmouth, PO2 7LP

Mixed Use Freehold Available

## **Key Points**

- Prominent Roadside Property
- Established Retail Location
- Residential 1st Floor
- Vacant Possession
- Commercial Former Take
   Away

hi-m.co.uk

роктѕмоитн 023 9237 7800

SOUTHAMPTON 023 8011 9977

#### **Description**

Rare freehold available in a popular retail parade. The property is a mid terrace two storey building with the ground floor previously being let to a take-away food business and the first floor let as a two bedroom flat. The property is now available on vacant possession.