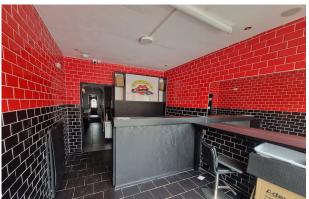

The ground floor was formally a take-away and comprises a sales area / reception, rear preparation room and two kitchen areas with access to the rear. The first floor flat is accessed via a separate pedestrian access off the main pavement and comprises two double bedrooms, kitchen, and bathroom comprising, w.c, wash hand basin, bath with shower. The flat has gas heating throughout and has the benefit of use of the rear garden.