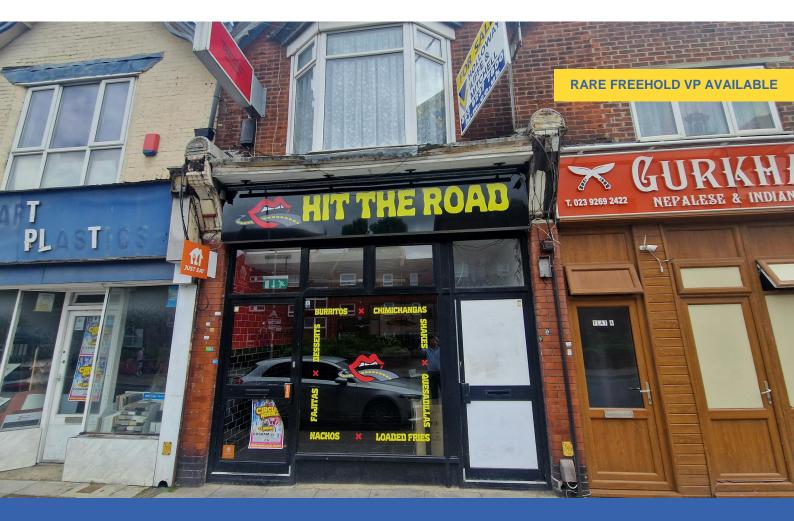

## 182 Kingston Road, Portsmouth, PO2 7LP

Mixed Use Freehold Available

## **Key Points**

- Prominent Roadside Property
- Established Retail Location
- Residential 1st Floor
- Vacant Possession
- Commercial Former Take
   Away

hi-m.co.uk

роктѕмоитн 023 9237 7800

SOUTHAMPTON 023 8011 9977

#### **Description**

Rare freehold available in a popular retail parade. The property is a mid terrace two storey building with the ground floor previously being let to a take-away food business and the first floor let as a two bedroom flat. The property is now available on vacant possession.