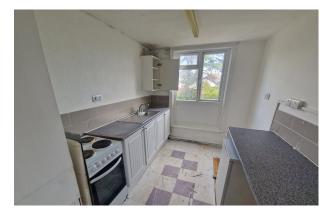

#### **Description**

Rare freehold available in a popular retail parade. The property is a mid terrace two storey building with the ground floor previously being let to a take-away food business and the first floor let as a two bedroom flat. The property is now available on vacant possession.

The ground floor was formally a take-away and comprises a sales area / reception, rear preparation room and two kitchen areas with access to the rear. The first floor flat is accessed via a separate pedestrian access off the main pavement and comprises two double bedrooms, kitchen, and bathroom comprising, w.c, wash hand basin, bath with shower. The flat has gas heating throughout and has the benefit of use of the rear garden.