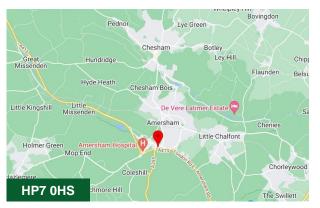

#### Location

Amersham is an attractive location and benefits from good road and rail links. Junction 2 of the M40 is 5 miles from the Town which provides access to the M25 and the rest of the national motorway network. Central London can be reached within approximately 37 minutes via the Chiltern Railway and the London Underground system.