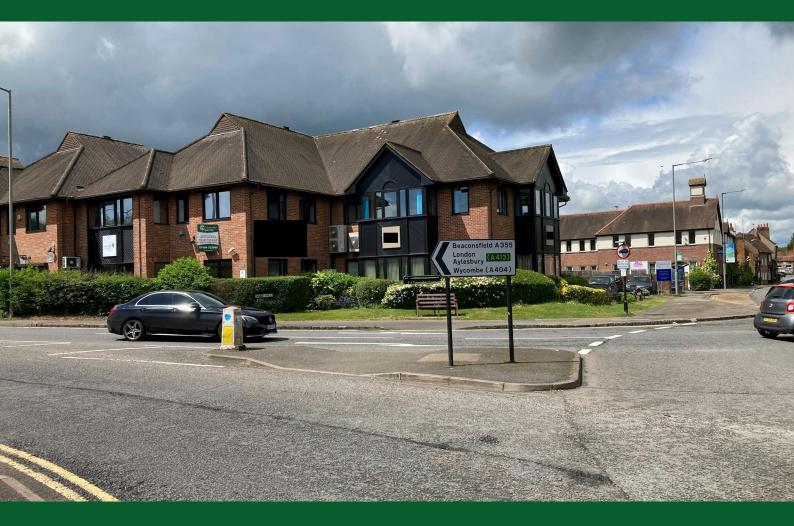

# **4 Lacemaker Court** London Road, Amersham, HP7 0HS

FREEHOLD INVESTMENT WITH RESIDENTIAL DEVELOPMENT POTENTIAL

**1,649 sq ft** (153.20 sq m)

- Modern office building
- Air conditioning
- Radiator central heating
- Raised floors
- Suspended ceiling with recessed lighting
- Alarm system CCTV recordable security
- WC's on ground and first floor / Kitchen
- 6 on-site car parking spaces

# 4 Lacemaker Court, London Road, Amersham, HP7 0HS

#### Description

Modern two storey office building of brick construction forming part of a small development of 4 units and benefits from:- Air conditioning Radiator central heating Double glazing Raised floors Suspended ceiling with recessed lighting alarm system CCTV recordable security Ground and first floor WC accommodation 6 on-site car parking spaces Ground floor kitchen.