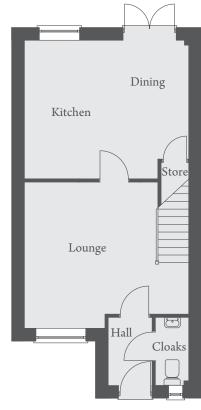

## **GROUND FLOOR**

| Kitchen/Dining | 4895 x 4115mm | 16'1" x 13'6" |
|----------------|---------------|---------------|
| Lounge         | 3950x 4337mm  | 13'0''x 14'3' |