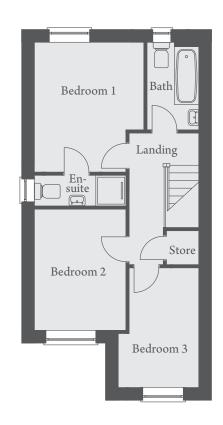

## FIRST FLOOR

| Bedroom 1 |   | .10'7"x 12'8"       |
|-----------|---|---------------------|
| Bedroom 2 | 2 | .8'10" x 11'10"     |
| Bedroom 3 | 3 | .7'11"(max) x 11'8" |

Landscaping and configuration may vary from plot to plot. Please refer to Sales Consultant for further details. All dimensions are approximate and should not be used for carpet sizes, appliance spaces, or furniture. We operate a policy of continuous improvement and individual features such as kitchen and bathroom layouts, doors, windows, garages and elevational treatments may vary from time to time. Consequently these particulars should be treated as general guidance only and do not constitute a contract, part of a contract or a warranty.