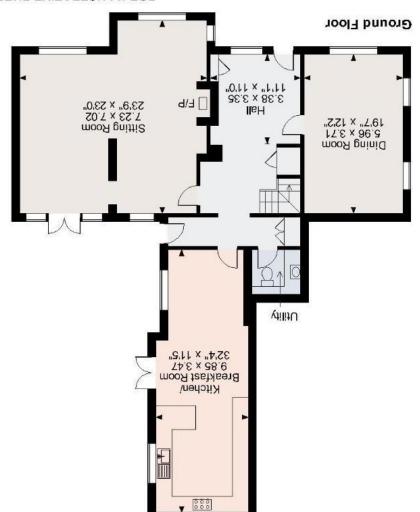

## Garage gross internal area = 217 sq ft / 20 sq m Garth Cottage, Maidenhead

Annexe gross internal area = 403 sq ft / 37 sq m Main House gross internal area = 2,525 sq ft / 235 sq m

"11'0" x 9'11"

## FOR ILLUSTRATIVE PURPOSES ONLY - NOT TO SCALE

First Floor

Tel: 01628 674234 Fax: 01628 785432 39-41 High Street, Maidenhead, Berkshire SL6 1JF

Email: property@braxtons.co.uk

Prime Location.com