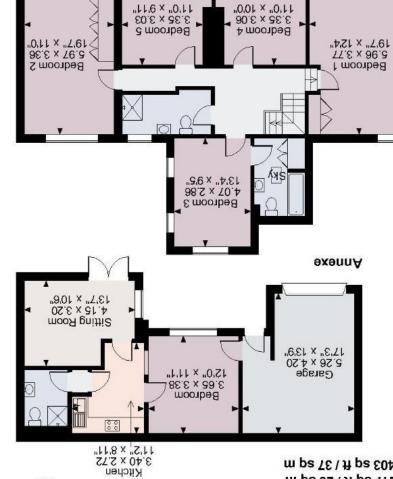

## Garage gross internal area = 217 sq ft / 20 sq m Garth Cottage, Maidenhead

Annexe gross internal area = 403 sq ft / 37 sq m Main House gross internal area = 2,525 sq ft / 235 sq m

"11'0" x 9'11"

## FOR ILLUSTRATIVE PURPOSES ONLY - NOT TO SCALE

First Floor

Tel: 01628 674234 Fax: 01628 785432 39-41 High Street, Maidenhead, Berkshire SL6 1JF

Email: property@braxtons.co.uk

Prime Location.com