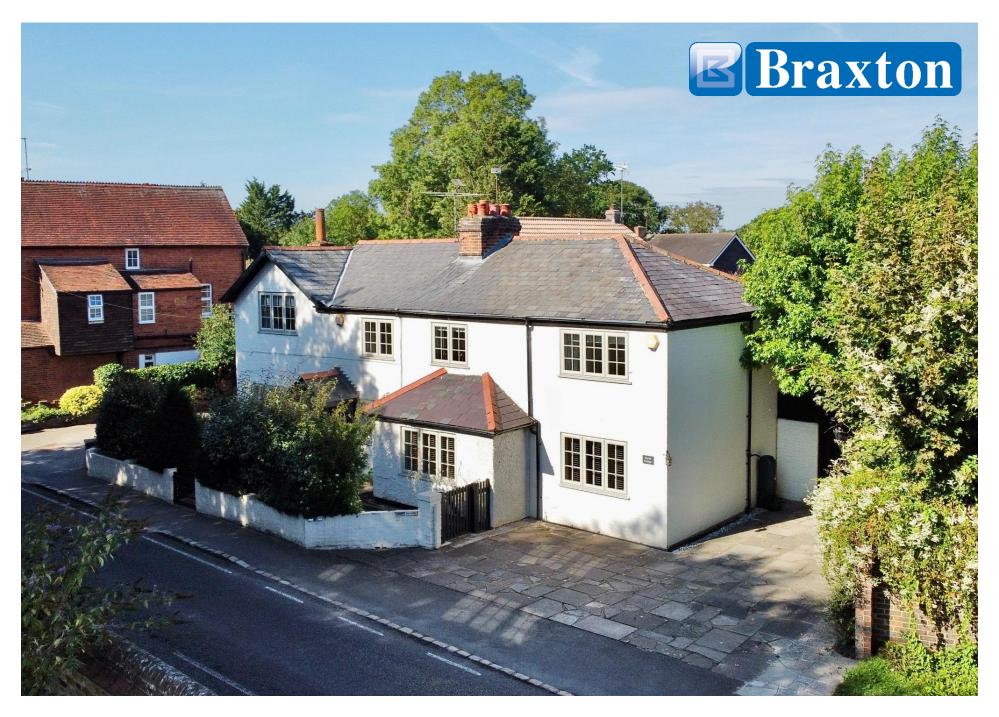

Garth Cottage, Ascot Road, Holyport, Berkshire SL6 2HY

## GARTH COTTAGE, ASCOT ROAD HOLYPORT, BERKSHIRE SL6 2HY

## PRICE: £1,225,000 FREEHOLD

A charming FIVE BEDROOM DETACHED house of character featuring spacious and well appointed accommodation with the added benefit **SEPARATE GUEST** COTTAGE/ANNEXE set in lovely secluded gardens with a gated driveway providing GOOD PARKING to the side and additional off-road parking to the front. The property is located within a stones throw of Holyport Village Green and the highly regarded pubs - The Belgian Arms and The George. The property is within OF **CATCHMENT HOLYPORT** COLLEGE (sponsored by Eton College). Local shops, an excellent butchers, doctors surgery and primary school are all close by. Highly recommended for viewing.

**CHARMING** DETACHED HOUSE OF CHARACTER \*SEPARATE GUEST COTTAGE WITH SITTING ROOM, BEDROOM, KITCHEN & BATHROOM \*FIVE BEDROOMS \*GOOD OFF-ROAD PARKING & GARAGE \*SPACIOUS **ROOMS** RECEPTION \*LARGE KITCHEN/BREAKFAST ROOM \*UTILITY ROOM \*JUST A STONES THROW OF HOLYPORT VILLAGE GREEN \*LOVELY SECLUDED GARDENS \*EPC RATING D. ANNEXE F \*COUNCIL TAX BAND G