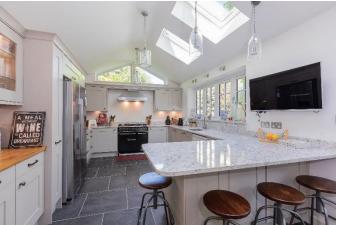

## PRICE: £1,225,000 FREEHOLD

A charming FIVE BEDROOM DETACHED house of character featuring spacious and well appointed accommodation with the added benefit **SEPARATE GUEST** COTTAGE/ANNEXE set in lovely secluded gardens with a gated driveway providing GOOD PARKING to the side and additional off-road parking to the front. The property is located within a stones throw of Holyport Village Green and the highly regarded pubs - The Belgian Arms and The George. The property is within OF **CATCHMENT HOLYPORT** COLLEGE (sponsored by Eton College). Local shops, an excellent butchers, doctors surgery and primary school are all close by. Highly recommended for viewing.

**CHARMING** DETACHED HOUSE OF CHARACTER \*SEPARATE GUEST COTTAGE WITH SITTING ROOM, BEDROOM, KITCHEN & BATHROOM \*FIVE BEDROOMS \*GOOD OFF-ROAD PARKING & GARAGE \*SPACIOUS **ROOMS** RECEPTION \*LARGE KITCHEN/BREAKFAST ROOM \*UTILITY ROOM \*JUST A STONES THROW OF HOLYPORT VILLAGE GREEN \*LOVELY SECLUDED GARDENS \*EPC RATING D. ANNEXE F \*COUNCIL TAX BAND G