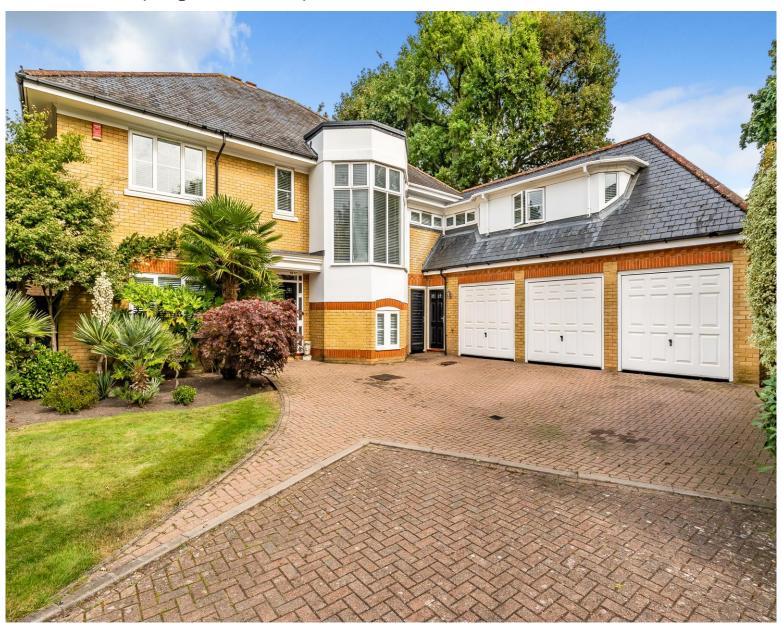

## St Davids Drive, Englefield Green, TW20

A fabulous detached property set in the very popular St Davids Drive development. This great property offers superb flexible accommodation.

Available - Immediately

£7500 Per Calendar Month

**Unfurnished** 

- Five Double Bedrooms
- Four Bathrooms
- Large Kitchen/ Breakfast Room

- Drawing Room
- Dining Room
- Study

All viewings are strictly by appointment or by e-mail.