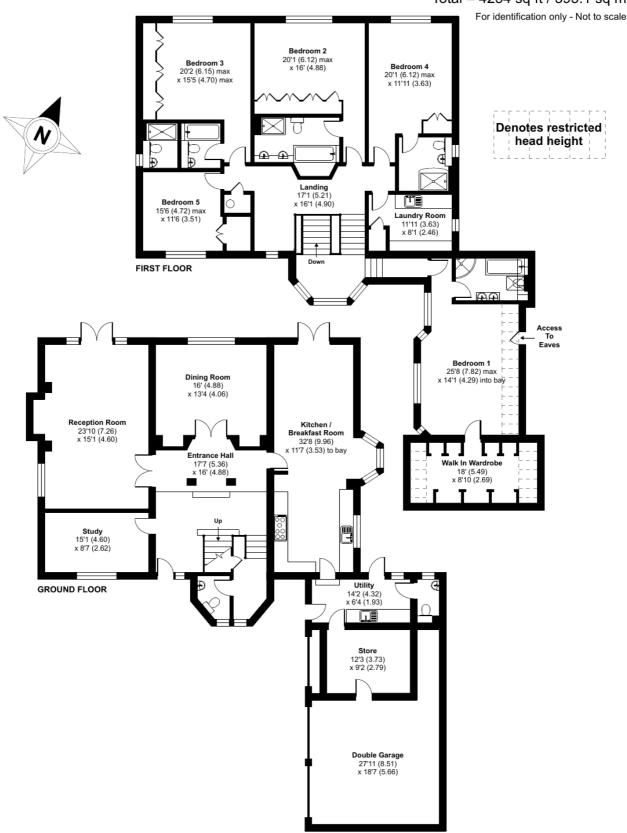

## ST. DAVID'S DRIVE, ENGLEFIELD GREEN, EGHAM, TW20

Approximate Area = 3791 sq ft / 352.2 sq m Limited Use Area(s) = 102 sq ft / 9.4 sq m Garage = 361 sq ft / 33.5 sq m Total = 4254 sq ft / 395.1 sq m