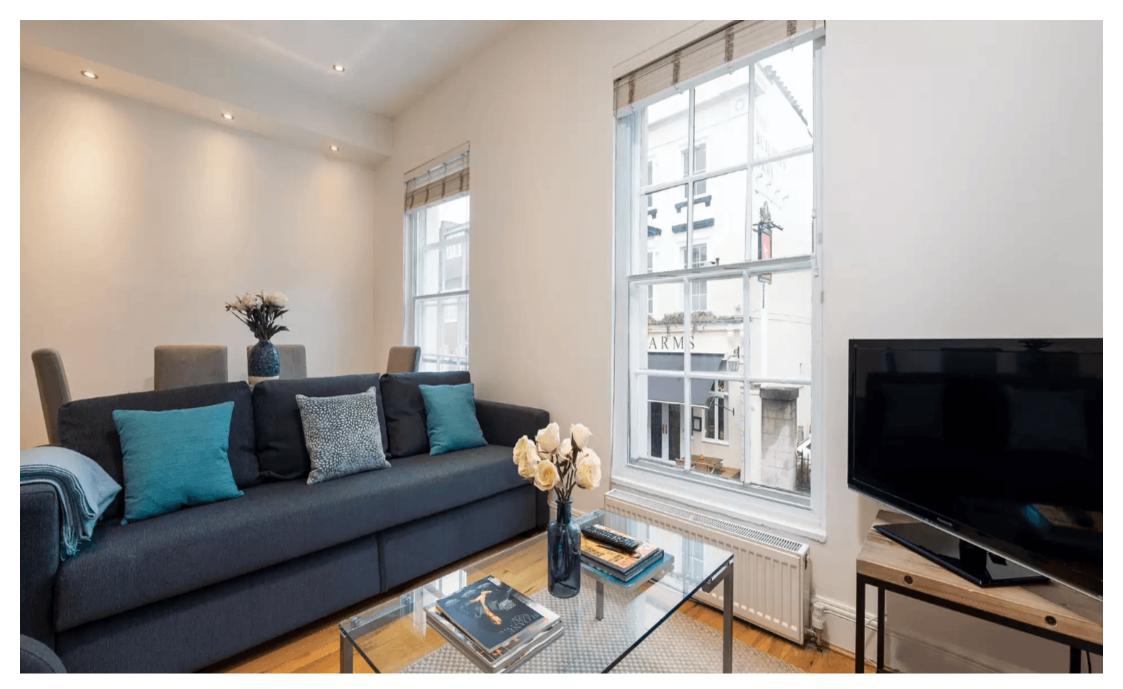

## INTERLET

BRITTEN STREET, CHELSEA, LONDON, SW3 £923 PW

A contemporary two-bedroom, two-bathroom apartment on Britten Street, Chelsea SW3. Located in a quaint neighbourhood, this apartment is set over two floors and is perfect for guests who value their space. The entrance opens up directly onto the living and dining area, with comfortable sofas and a big dining table, and boasts plenty of natural light throughout. The kitchen is located next to the living area in an open-plan space and comes fully equipped with all mod-cons. The kitchen further comprises a lovely built-in breakfast bar. One bedroom is located at the top of the property and it comes with a comfortable double bed and an en-suite bathroom. On this floor, tenants will also find a second bedroom with a separate bathroom fitted with a bathtub. Weekly housekeeping is also included in the rent.Set in the heart of Chelsea, this home offers the perfect base for exploring the best that the city has to offer. The area has many grocery stores, local pubs, and cafes within easy reach. Ideally located near Kings Road and Chelsea High Street, the property offers many options for dining, including The Ivy Chelsea Gardens and the famous Gordon Ramsay's Bar and Grill. If you're looking to be outdoors, the River Thames and Hyde Park are also within walking distance. The National History Museum, Harrods, and Imperial College London are within excellent proximity to the home, perfect fo[...]