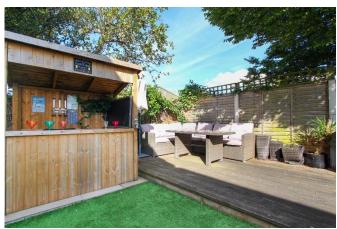

10A Stonewell Drive is a light and airy home which welcomes you through an entrance porch to a generously proportioned hallway. To the right of the hallway, you'll discover a versatile family room, perfect for use as an office or study. To the left, the formal lounge is spacious and provides the perfect space to unwind or socialise with guests. Leading off the lounge, with double doors, is a good-sized playroom, which can easily serve as a dining room or cosy snug. Large sliding doors connect this space to the beautifully landscaped garden, inviting natural light and fresh air inside.