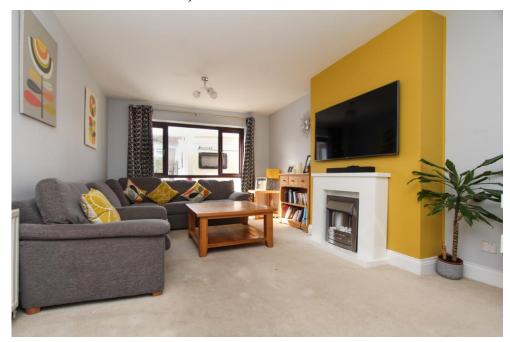

10A Stonewell Drive is a light and airy home which welcomes you through an entrance porch to a generously proportioned hallway. To the right of the hallway, you'll discover a versatile family room, perfect for use as an office or study. To the left, the formal lounge is spacious and provides the perfect space to unwind or socialise with guests. Leading off the lounge, with double doors, is a good-sized playroom, which can easily serve as a dining room or cosy snug. Large sliding doors connect this space to the beautifully landscaped garden, inviting natural light and fresh air inside.