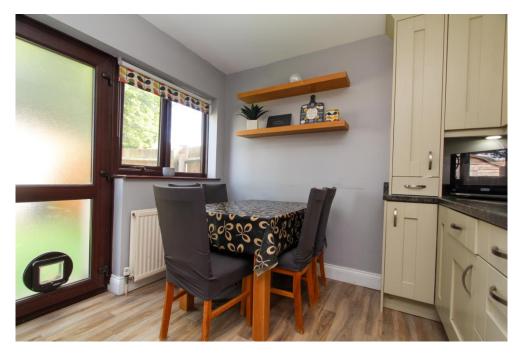

To the end of the hallway, you'll find a convenient downstairs shower room on your right, ideal for guests and busy family mornings. Straight ahead, the heart of this home unfolds in the form of a modern kitchen and dining area. This open-plan space is perfect for hosting gatherings and family meals, with large windows offering garden views and easy access to outdoor entertainment.