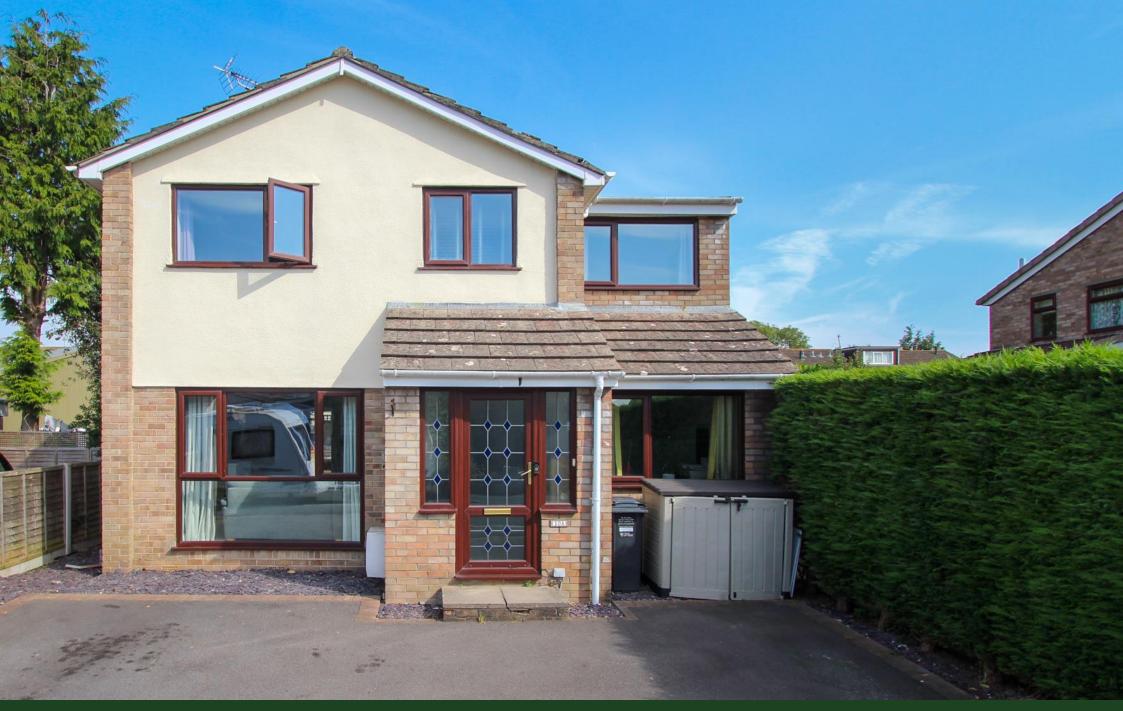

## 10A STONEWELL DRIVE, CONGRESBURY, BS49 5DW

Spacious five-bedroom detached family home situated within the highly sought-after village of Congresbury.

APPROX 1412 SQ. FT. ACCOMODATION • 5 BEDROOMS • 3 BATHROOMS (1 EN-SUITE) • 4 RECEPTION ROOMS • LANDSCAPED GARDEN • AMPLE DRIVEWAY PARKING • WITHIN CATCHMENT FOR CHURCHILL ACADEMY & SIXTH FORM • MAINLINE RAILWAY SERVICES WITHIN 2.3 MILES AT YATTON STATION – PADDINGTON FROM 114 MINS • ACCESS TO M5 WITHIN 6.4 MILES AT JCT 20 CLEVEDON • BRISTOL AIRPORT 8.6 MILES • CENTRAL BRISTOL 13.2 MILES (ALL APPROX.) • NO ONWARD CHAIN •

10A Stonewell Drive is a light and airy home which welcomes you through an entrance porch to a generously proportioned hallway. To the right of the hallway, you'll discover a versatile family room, perfect for use as an office or study. To the left, the formal lounge is spacious and provides the perfect space to unwind or socialise with guests. Leading off the lounge, with double doors, is a good-sized playroom, which can easily serve as a dining room or cosy snug. Large sliding doors connect this space to the beautifully landscaped garden, inviting natural light and fresh air inside.