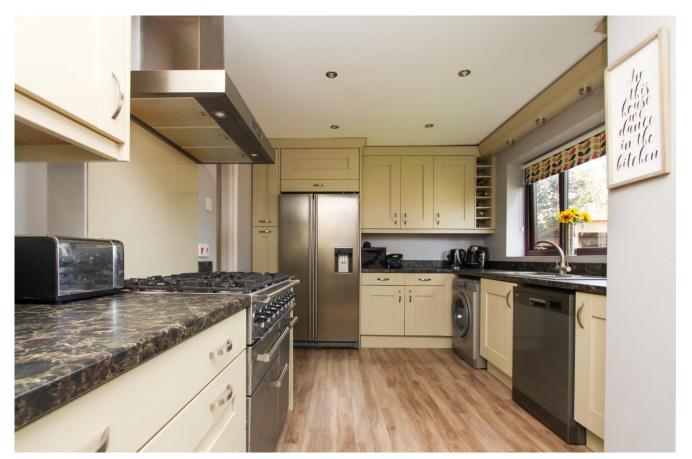

To the end of the hallway, you'll find a convenient downstairs shower room on your right, ideal for guests and busy family mornings. Straight ahead, the heart of this home unfolds in the form of a modern kitchen and dining area. This open-plan space is perfect for hosting gatherings and family meals, with large windows offering garden views and easy access to outdoor entertainment.