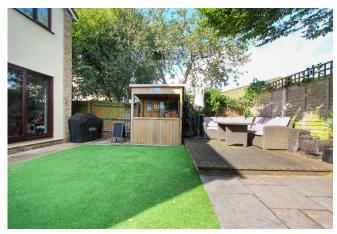

10A Stonewell Drive is a light and airy home which welcomes you through an entrance porch to a generously proportioned hallway. To the right of the hallway, you'll discover a versatile family room, perfect for use as an office or study. To the left, the formal lounge is spacious and provides the perfect space to unwind or socialise with guests. Leading off the lounge, with double doors, is a good-sized playroom, which can easily serve as a dining room or cosy snug. Large sliding doors connect this space to the beautifully landscaped garden, inviting natural light and fresh air inside.