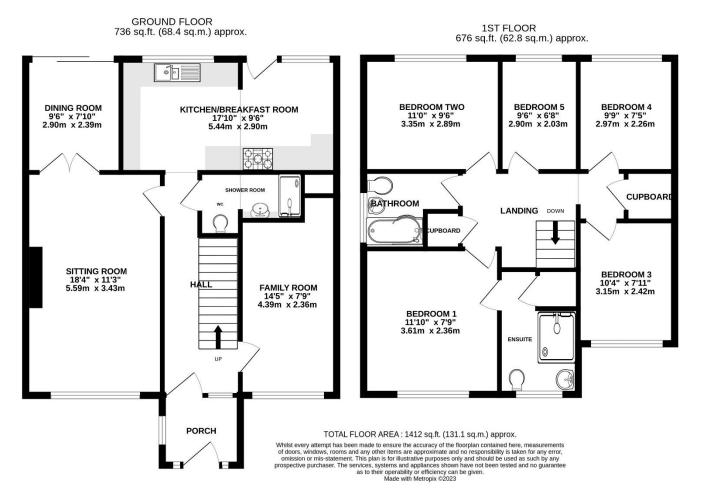

## 10A STONEWELL DRIVE, CONGRESBURY, BS49 5DW

Spacious five-bedroom detached family home situated within the highly sought-after village of Congresbury.

APPROX 1412 SQ. FT. ACCOMODATION • 5 BEDROOMS • 3 BATHROOMS (1 EN-SUITE) • 4 RECEPTION ROOMS • LANDSCAPED GARDEN • AMPLE DRIVEWAY PARKING • WITHIN CATCHMENT FOR CHURCHILL ACADEMY & SIXTH FORM • MAINLINE RAILWAY SERVICES WITHIN 2.3 MILES AT YATTON STATION – PADDINGTON FROM 114 MINS • ACCESS TO M5 WITHIN 6.4 MILES AT JCT 20 CLEVEDON • BRISTOL AIRPORT 8.6 MILES • CENTRAL BRISTOL 13.2 MILES (ALL APPROX.) • NO ONWARD CHAIN •

Upstairs, the property boasts five generously sized bedrooms, each with its unique charm and plenty of natural light. The primary bedroom includes an ensuite shower-room, providing a quiet retreat. The remaining bedrooms offer ample space for family members and guests. A well-appointed family bathroom completes the upper level, providing convenience and comfort for the entire household.