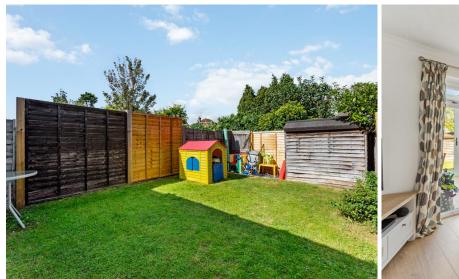

13 Garratt Close, Beddington, Surrey, CR0 4PW | Guide Price £425,000 Freehold

Located in a cul de sac within easy reach of transport links and reputable schools, this modern house is beautifully presented throughout and boasts two double bedrooms, a spacious lounge which leads into a conservatory. There is also a modern fitted kitchen and bathroom and downstairs Wc. Outside there are gardens to the front and an enclose garden to the rear.



1ST FLOOR



Whits every attempt has been accessed as a constant of the con

## **ENTRANCE HALL**

**LOUNGE/DINER** 14' 9" x 13' (4.5m x 3.96m)

**KITCHEN** 10' 2" x 8' 8" (3.1m x 2.64m)

WC

STAIRS TO THE FIRST FLOOR

**LANDING** 

**BEDROOM 1** 14' 11" x 10' (4.55m x 3.05m)

**BEDROOM 2** 9' 1" x 8' 11" (2.77m x 2.72m)

**BATHROOM** 

WELL-MAINT