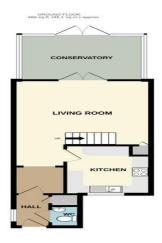

## **ENTRANCE HALL**

**LOUNGE/DINER** 14' 9" x 13' (4.5m x 3.96m)

**KITCHEN** 10' 2" x 8' 8" (3.1m x 2.64m)

WC

STAIRS TO THE FIRST FLOOR

**LANDING** 

**BEDROOM 1** 14' 11" x 10' (4.55m x 3.05m)

**BEDROOM 2** 9' 1" x 8' 11" (2.77m x 2.72m)