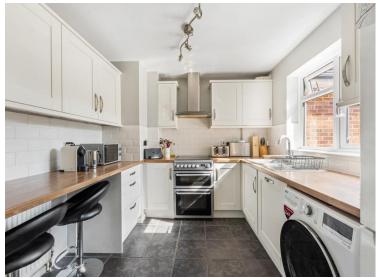

## **ENTRANCE HALL**

**LOUNGE/DINER** 14' 9" x 13' (4.5m x 3.96m)

**KITCHEN** 10' 2" x 8' 8" (3.1m x 2.64m)

WC

STAIRS TO THE FIRST FLOOR

**LANDING** 

**BEDROOM 1** 14' 11" x 10' (4.55m x 3.05m)

**BEDROOM 2** 9' 1" x 8' 11" (2.77m x 2.72m)