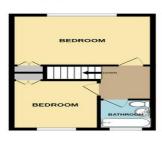

## **ENTRANCE HALL**

**LOUNGE/DINER** 14' 9" x 13' (4.5m x 3.96m)

**KITCHEN** 10' 2" x 8' 8" (3.1m x 2.64m)

WC

STAIRS TO THE FIRST FLOOR

**LANDING** 

**BEDROOM 1** 14' 11" x 10' (4.55m x 3.05m)

**BEDROOM 2** 9' 1" x 8' 11" (2.77m x 2.72m)

**BATHROOM** 

WELL-MAINT AINED FRONT AND REAR GARDENS