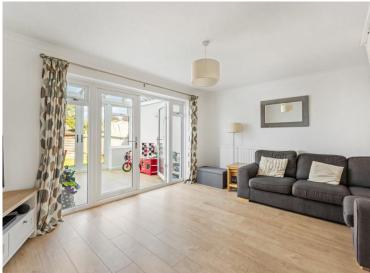

## **ENTRANCE HALL**

**LOUNGE/DINER** 14' 9" x 13' (4.5m x 3.96m)

**KITCHEN** 10' 2" x 8' 8" (3.1m x 2.64m)

WC

STAIRS TO THE FIRST FLOOR

**LANDING** 

**BEDROOM 1** 14' 11" x 10' (4.55m x 3.05m)

**BEDROOM 2** 9' 1" x 8' 11" (2.77m x 2.72m)