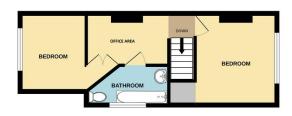

1ST FLOOR 317 sq.ft. (29.4 sq.m.) approx.

TO FAL PLACOR ARICE: 649 58, IT. (60.3.5 58, m.) approx.
Whilst every attempt has been made to ensure the accusary of the florigins contained here, measurement of door, windows, resons and any other fitness are approximate and no responsibility is laten for any remission or in-scatement. This plan is for florigating propose sely and should be used as suffering that has any prospective purchaser. The services, systems and appliances shown have not been tested and no guarant as to their operating or efficiency can be glyans.

## **ENTRANCE HALL**

LOUNGE 12' 1" x 10' 9" (3.68m x 3.28m)

**DINING ROOM** 10' 10" x 9' 9" (3.3m x 2.97m)

KITCHEN 8' 9" x 8' 3" (2.67m x 2.51m)

**LANDING** 

**BEDROOM 1** 11' 0" x 9' 7" (3.35m x 2.92m)

**BEDROOM 2** 8' 9" x 7' 8" (2.67m x 2.34m)

**OFFICE AREA** 9' 9" x 6' 0" (2.97m x 1.83m)

**BATHROOM** 9' 8" x 4' 6" (2.95m x 1.37m)

**PARKING TO FRONT** 

**GARAGE TO REAR** 

IMP ORTANT NOTE: Paul Graham have not tested any services, heating system, appliances, fixtures or fittings. References to the tenure of a property are based on information supplied by the seller as Paul Graham have not had sight of the title documents. Neither has Paul Graham checked any existing or necessary planning consents, building regul ations or rights of way. Prospective purchasers are advised to obtain verification from their solicitor or surveyor. PLEASE NOTE: All measurements are approximate and represent the maximum dimensions of any room (into bays and alcoves) and a margin of error should be allowed.