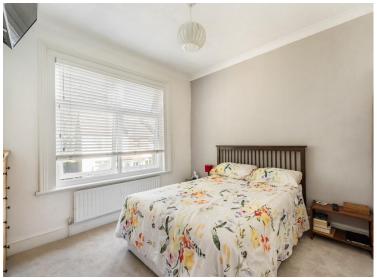

## **ENTRANCE HALL**

LOUNGE 12' 1" x 10' 9" (3.68m x 3.28m)

**DINING ROOM** 10' 10" x 9' 9" (3.3m x 2.97m)

KITCHEN 8' 9" x 8' 3" (2.67m x 2.51m)

**LANDING** 

**BEDROOM 1** 11' 0" x 9' 7" (3.35m x 2.92m)

**BEDROOM 2** 8' 9" x 7' 8" (2.67m x 2.34m)