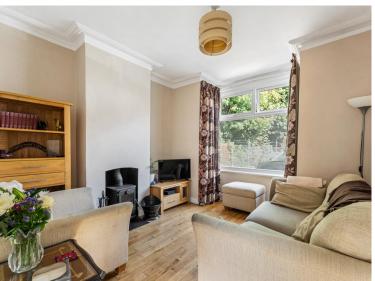

## **ENTRANCE HALL**

LOUNGE 12' 1" x 10' 9" (3.68m x 3.28m)

**DINING ROOM** 10' 10" x 9' 9" (3.3m x 2.97m)

KITCHEN 8' 9" x 8' 3" (2.67m x 2.51m)

**LANDING** 

**BEDROOM 1** 11' 0" x 9' 7" (3.35m x 2.92m)

**BEDROOM 2** 8' 9" x 7' 8" (2.67m x 2.34m)