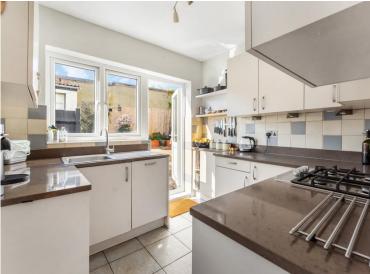

## **ENTRANCE HALL**

LOUNGE 12' 1" x 10' 9" (3.68m x 3.28m)

**DINING ROOM** 10' 10" x 9' 9" (3.3m x 2.97m)

KITCHEN 8' 9" x 8' 3" (2.67m x 2.51m)

**LANDING** 

**BEDROOM 1** 11' 0" x 9' 7" (3.35m x 2.92m)

**BEDROOM 2** 8' 9" x 7' 8" (2.67m x 2.34m)