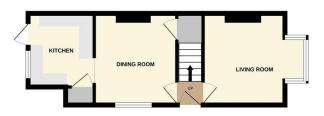

Carshalton High Street and mainline station are a short walk away as are leisure facilities such as Grove Park, Westcroft Leisure Centre and the Ecology Centre.

GROUND FLOOR 332 sq.ft. (30.9 sq.m.) approx.

1ST FLOOR 317 sq.ft. (29.4 sq.m.) approx.

TO FAL PLACOR ARICE: 649 58, IT. (60.3.5 58, m.) approx.
Whilst every attempt has been made to ensure the accusary of the florigins contained here, measurement of door, windows, resons and any other fitness are approximate and no responsibility is laten for any remission or in-scatement. This plan is for florigating propose sely and should be used as suffering that has any prospective purchaser. The services, systems and appliances shown have not been tested and no guarant as to their operating or efficiency can be glyans.

## **ENTRANCE HALL**

LOUNGE 12' 1" x 10' 9" (3.68m x 3.28m)

**DINING ROOM** 10' 10" x 9' 9" (3.3m x 2.97m)

KITCHEN 8' 9" x 8' 3" (2.67m x 2.51m)

**LANDING** 

**BEDROOM 1** 11' 0" x 9' 7" (3.35m x 2.92m)

**BEDROOM 2** 8' 9" x 7' 8" (2.67m x 2.34m)

**OFFICE AREA** 9' 9" x 6' 0" (2.97m x 1.83m)

**BATHROOM** 9' 8" x 4' 6" (2.95m x 1.37m)

**PARKING TO FRONT** 

**GARAGE TO REAR** 

IMP ORTANT NOTE: Paul Graham have not tested any services, heating system, appliances, fixtures or fittings. References to the tenure of a property are based on information supplied by the seller as Paul Graham have not had sight of the title documents. Neither has Paul Graham checked any existing or necessary planning consents, building regul ations or rights of way. Prospective purchasers are advised to obtain verification from their solicitor or surveyor. PLEASE NOTE: All measurements are approximate and represent the maximum dimensions of any room (into bays and alcoves) and a margin of error should be allowed.