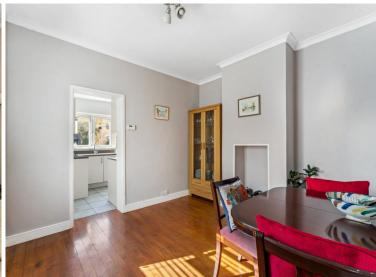

## **ENTRANCE HALL**

LOUNGE 12' 1" x 10' 9" (3.68m x 3.28m)

**DINING ROOM** 10' 10" x 9' 9" (3.3m x 2.97m)

KITCHEN 8' 9" x 8' 3" (2.67m x 2.51m)

**LANDING** 

**BEDROOM 1** 11' 0" x 9' 7" (3.35m x 2.92m)

**BEDROOM 2** 8' 9" x 7' 8" (2.67m x 2.34m)