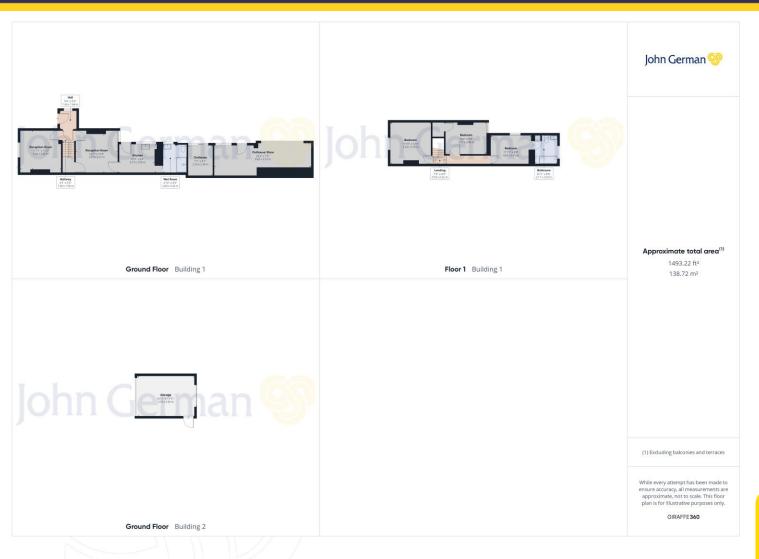

Set behind a block paved frontage providing ample off road parking with a garage with a roller door and doorway opening through to rear gardens.

Front entrance door opens into a porch with Minton style tiled floor, wall mounted gas central heating boiler and door into an inner hallway, with staircase off to the first floor and doors leading off.

Through to a reception room with window to front, offering an ideal lounge or sitting room, and the second door off the hallway opens through to a good sized dining room with window framing vie ws to rear and door leading through to the kitchen which is ready for refitting, and a doorway leading onto a wet room style shower room with shower area, pedestal wash hand basin and WC. This room could also be repurposed as a utility room/guest cloakroom.

To the first floor, the landing has doors leading off to three bedrooms, all generous in their proportions with bedroom three giving access to the first floor bathroom.

As previously mentioned, there is a substantial rear garden, perfect for those searching for lots of outdoor space with extensive lawns and outhouses which may offer further potential.