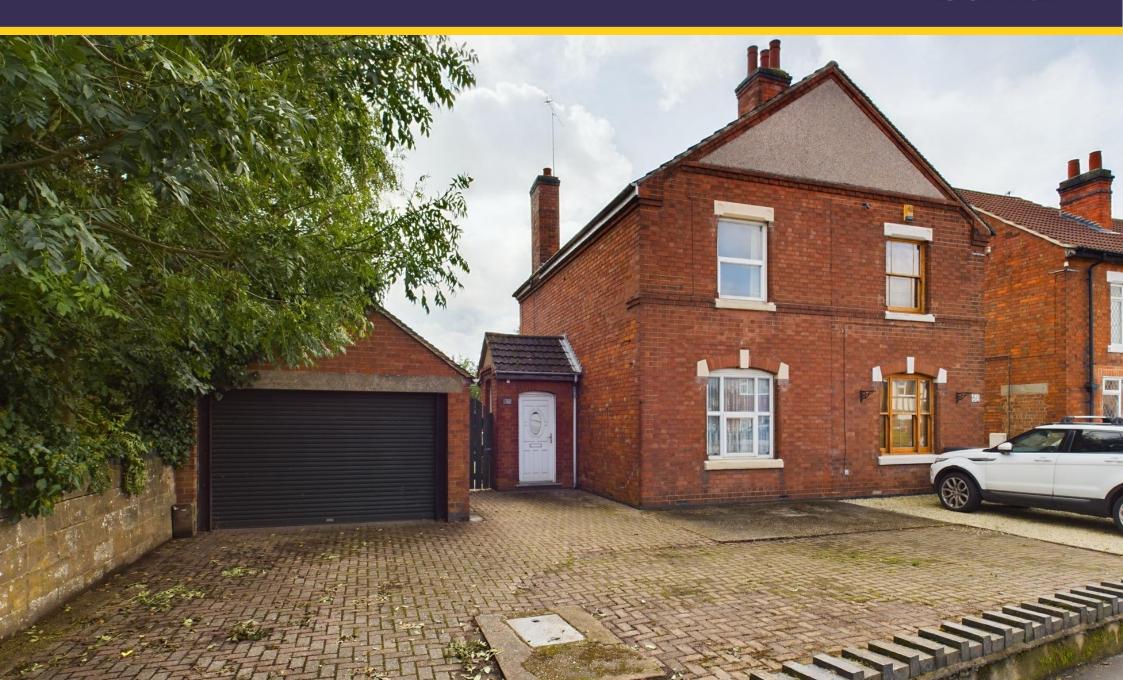

# Station Road

Rolleston On Dove, DE13 9AA

£250,000

Ready for modernisation and offering tremendous scope and potential to improve is this traditional semi detached on a substantial plot with parking and garage, 3 bedrooms, family bathroom and 2 reception rooms, in a desirable village setting.

Available with no upward chain and offering a superb opportunity for a buyer to modernise and renovate in their own style, offering tremendous scope and potential on a substantial garden plot close to the heart of Rolleston on Dove. Set behind a wide drive way with garage is this traditional semi detached home, just a few minutes drive away from the A38 providing excellent transport links, and with the village itself having two popular pubs, primary school and village store.

Set behind a block paved frontage providing ample off road parking with a garage with a roller door and doorway opening through to rear gardens.

Front entrance door opens into a porch with Minton style tiled floor, wall mounted gas central heating boiler and door into an inner hallway, with staircase off to the first floor and doors leading off.