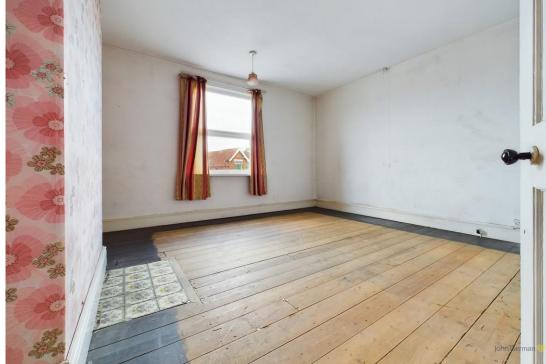

Through to a reception room with window to front, offering an ideal lounge or sitting room, and the second door off the hallway opens through to a good sized dining room with window framing vie ws to rear and door leading through to the kitchen which is ready for refitting, and a doorway leading onto a wet room style shower room with shower area, pedestal wash hand basin and WC. This room could also be repurposed as a utility room/guest cloakroom.