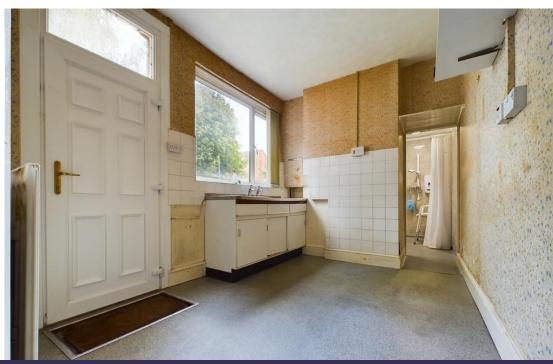

Through to a reception room with window to front, offering an ideal lounge or sitting room, and the second door off the hallway opens through to a good sized dining room with window framing vie ws to rear and door leading through to the kitchen which is ready for refitting, and a doorway leading onto a wet room style shower room with shower area, pedestal wash hand basin and WC. This room could also be repurposed as a utility room/guest cloakroom.