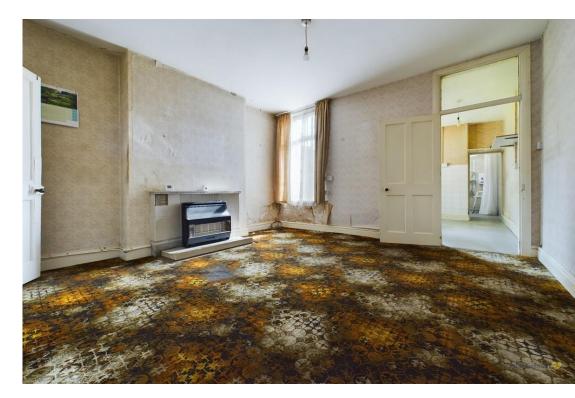

Through to a reception room with window to front, offering an ideal lounge or sitting room, and the second door off the hallway opens through to a good sized dining room with window framing vie ws to rear and door leading through to the kitchen which is ready for refitting, and a doorway leading onto a wet room style shower room with shower area, pedestal wash hand basin and WC. This room could also be repurposed as a utility room/guest cloakroom.