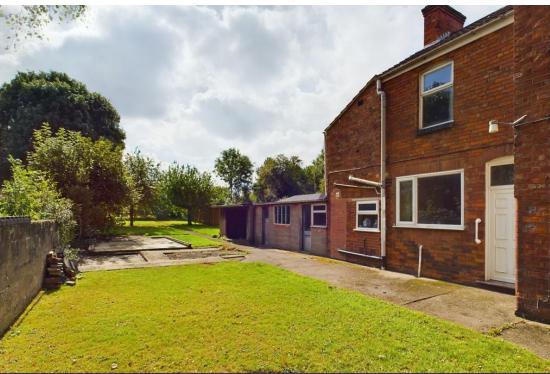

Set behind a block paved frontage providing ample off road parking with a garage with a roller door and doorway opening through to rear gardens.

Front entrance door opens into a porch with Minton style tiled floor, wall mounted gas central heating boiler and door into an inner hallway, with staircase off to the first floor and doors leading off.

To the first floor, the landing has doors leading off to three bedrooms, all generous in their proportions with bedroom three giving access to the first floor bathroom.

As previously mentioned, there is a substantial rear garden, perfect for those searching for lots of outdoor space with extensive lawns and outhouses which may offer further potential.