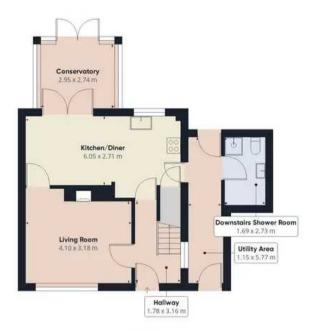

Hallway

Lounge

Kitchen

Dining Room

Utility Room

wc

Landing

Bedroom 1

Bedroom 2

Bedroom 3

Conservatory

REAR GARDEN

FRONT GARDEN

GARDEN

GARAGE

Single Garage

Floor 0

Approximate total area<sup>(1)</sup>

94.90 m<sup>2</sup>

(1) Excluding balconies and terraces

While every attempt has been made to ensure accuracy, all measurements are approximate, not to scale. This floor plan is for illustrative purposes only.