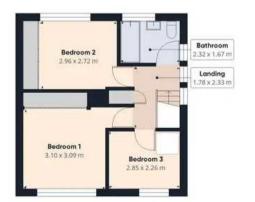

Hallway

Lounge

Kitchen

Dining Room

Utility Room

wc

Landing

Bedroom 1

Bedroom 2

Bedroom 3

Conservatory

REAR GARDEN

FRONT GARDEN

GARDEN

GARAGE

Single Garage

Floor 0

Approximate total area<sup>(1)</sup>

94.90 m<sup>2</sup>

(1) Excluding balconies and terraces

While every attempt has been made to ensure accuracy, all measurements are approximate, not to scale. This floor plan is for illustrative purposes only.