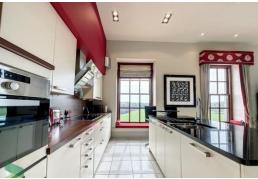

### **OPEN-PLAN LOUNGE & FULLY FITTED KITCHEN**

32' 5" x 21' 5" (9.88m x 6.53m) Five double glazed sash windows, full range of wall and floor units including drawers, *M*iele units, built in double oven, hob, extractor, Nespresso coffee machine, fridge, freezer, dishwasher, washing machine, granite worktops with inlaid bowl and 1/2 sink unit, tiled floor, island peninsular with circular dining breakfast area

### 2 PIECE CLOACKROOM

Wash basin, WC, spotlighting, tiled floor