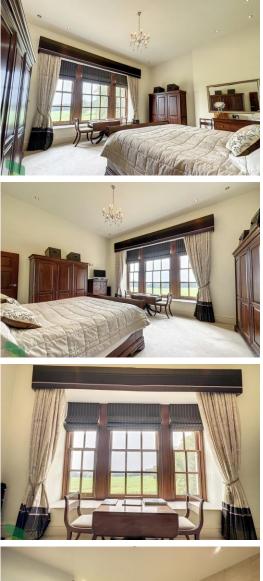

### MASTER BEDROOM

19' x 15' 3" (5.79m x 4.65m) Three double glazed sash windows, wall lighting and spotlights

#### SECOND BEDROOM

18' x 12' 6" (5.49m x 3.81m) 2 double glazed sash windows, spotlighting, spectacular views