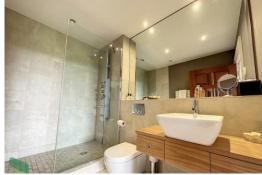

### **OPEN-PLAN LOUNGE & FULLY FITTED KITCHEN**

32' 5" x 21' 5" (9.88m x 6.53m) Five double glazed sash windows, full range of wall and floor units including drawers, *M*iele units, built in double oven, hob, extractor, Nespresso coffee machine, fridge, freezer, dishwasher, washing machine, granite worktops with inlaid bowl and 1/2 sink unit, tiled floor, island peninsular with circular dining breakfast area

#### **EN-SUITE**

10' 1" x 8' (3.07m x 2.44m) Panelled bath with shower and screen, wash basin, WC, tiled floor and walls, radiator, heated mirror

#### EN-SUITE

 $8^{\prime}$   $8^{\prime}$  x  $5^{\prime}$  10" (2.64m x 1.78m) High spec large walk in shower, wash basin, WC, large heated mirror, tiled walls and floor, radiator