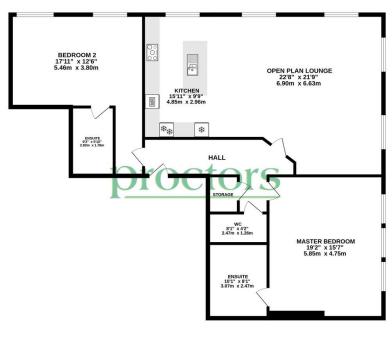

# Woodfold Park, Mellor, Blackburn

GROUND FLOOR 1467 sq.ft. (136.3 sq.m.) approx.

5 WOODFOLD HALL - MARKETED BY PROCTORS ESTATE AGENTS TOTAL FLOOR AREA: 1467 sq.ft. (136.3 sq.m.) approx. International and any other tens are accuracy of the flooptan costante bree, measurements were cost and any other tens are approximate and or expenditivity is taken for any error, have. The stroke, synthesis and applications are the tens tested and no guarantee as to ther openality or efficiency can be given and the tens tested and no guarantee as to their openality or efficiency cans be given. of d