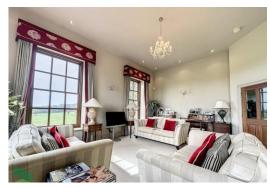

### **OPEN-PLAN LOUNGE & FULLY FITTED KITCHEN**

32' 5" x 21' 5" (9.88m x 6.53m) Five double glazed sash windows, full range of wall and floor units including drawers, *M*iele units, built in double oven, hob, extractor, Nespresso coffee machine, fridge, freezer, dishwasher, washing machine, granite worktops with inlaid bowl and 1/2 sink unit, tiled floor, island peninsular with circular dining breakfast area