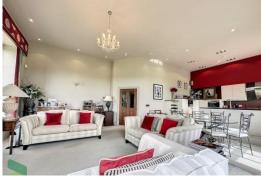

### **OPEN-PLAN LOUNGE & FULLY FITTED KITCHEN**

32' 5" x 21' 5" (9.88m x 6.53m) Five double glazed sash windows, full range of wall and floor units including drawers, *M*iele units, built in double oven, hob, extractor, Nespresso coffee machine, fridge, freezer, dishwasher, washing machine, granite worktops with inlaid bowl and 1/2 sink unit, tiled floor, island peninsular with circular dining breakfast area