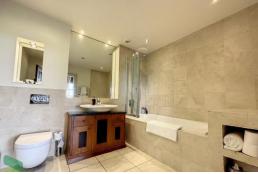

#### **EN-SUITE**

10' 1" x 8' (3.07m x 2.44m) Panelled bath with shower and screen, wash basin, WC, tiled floor and walls, radiator, heated mirror

#### EN-SUITE

 $8^{\prime}$   $8^{\prime}$  x  $5^{\prime}$  10" (2.64m x 1.78m) High spec large walk in shower, wash basin, WC, large heated mirror, tiled walls and floor, radiator