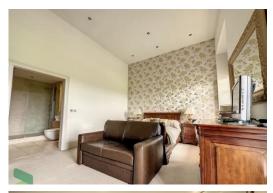

### MASTER BEDROOM

19' x 15' 3" (5.79m x 4.65m) Three double glazed sash windows, wall lighting and spotlights

#### SECOND BEDROOM

18' x 12' 6" (5.49m x 3.81m) 2 double glazed sash windows, spotlighting, spectacular views