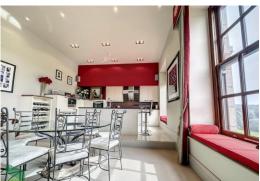

### **OPEN-PLAN LOUNGE & FULLY FITTED KITCHEN**

32' 5" x 21' 5" (9.88m x 6.53m) Five double glazed sash windows, full range of wall and floor units including drawers, *M*iele units, built in double oven, hob, extractor, Nespresso coffee machine, fridge, freezer, dishwasher, washing machine, granite worktops with inlaid bowl and 1/2 sink unit, tiled floor, island peninsular with circular dining breakfast area