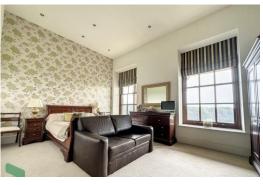

### MASTER BEDROOM

19' x 15' 3" (5.79m x 4.65m) Three double glazed sash windows, wall lighting and spotlights

#### SECOND BEDROOM

18' x 12' 6" (5.49m x 3.81m) 2 double glazed sash windows, spotlighting, spectacular views