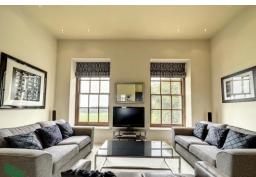

This highly appreciated apartment provides excellent living accommodation which has a spacious open plan living area and a high quality fully fitted kitchen with breakfast area. It enjoys a full range of units and Miele appliances. The large double bedroom has an en-suite with bath and shower. There are hardwood double glazed sash windows that enjoys superboutlooks onto the estate. The apartment is warmed by underfloor heating. There is a basement to the hallwith private lockable storage. Externally there is a single garage and allocated parking. There are communal gardens and BBQ areas. This is a very attractive property in an enviable and convenient location. Viewing is highly recommended to fully appreciate.

# **OPEN PLAN LOUNGE & FULLY FITTED KITCHEN**

26' 2" x 18' 2" (7.98m x 5.54m) 2 hardwood double glazed sash windows, full range of wall and floor units including drawers, Miele appliances, 4 seater breakfast bar, double oven, hob, extractor, washing machine, dishwasher, stainless steel drainer sink unit, tiled floor, fridge, freezer, spotlighting