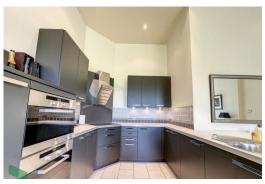

This highly appreciated apartment provides excellent living accommodation which has a spacious open plan living area and a high quality fully fitted kitchen with breakfast area. It enjoys a full range of units and Miele appliances. The large double bedroom has an en-suite with bath and shower. There are hardwood double glazed sash windows that enjoys superboutlooks onto the estate. The apartment is warmed by underfloor heating. There is a basement to the hallwith private lockable storage. Externally there is a single garage and allocated parking. There are communal gardens and BBQ areas. This is a very attractive property in an enviable and convenient location. Viewing is highly recommended to fully appreciate.

# **OPEN PLAN LOUNGE & FULLY FITTED KITCHEN**

26' 2" x 18' 2" (7.98m x 5.54m) 2 hardwood double glazed sash windows, full range of wall and floor units including drawers, Miele appliances, 4 seater breakfast bar, double oven, hob, extractor, washing machine, dishwasher, stainless steel drainer sink unit, tiled floor, fridge, freezer, spotlighting