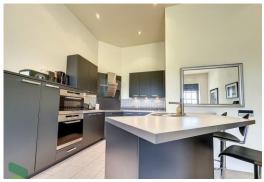

This highly appreciated apartment provides excellent living accommodation which has a spacious open plan living area and a high quality fully fitted kitchen with breakfast area. It enjoys a full range of units and Miele appliances. The large double bedroom has an en-suite with bath and shower. There are hardwood double glazed sash windows that enjoys superboutlooks onto the estate. The apartment is warmed by underfloor heating. There is a basement to the hallwith private lockable storage. Externally there is a single garage and allocated parking. There are communal gardens and BBQ areas. This is a very attractive property in an enviable and convenient location. Viewing is highly recommended to fully appreciate.

# **OPEN PLAN LOUNGE & FULLY FITTED KITCHEN**

26' 2" x 18' 2" (7.98m x 5.54m) 2 hardwood double glazed sash windows, full range of wall and floor units including drawers, Miele appliances, 4 seater breakfast bar, double oven, hob, extractor, washing machine, dishwasher, stainless steel drainer sink unit, tiled floor, fridge, freezer, spotlighting