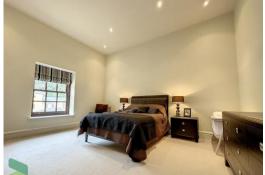

### **BEDROOM**

 $17' \ 3'' \ x \ 14' \ 7'' \ (5.26m \ x \ 4.44m)$  Hardwood double glazed sash window, spotlighting