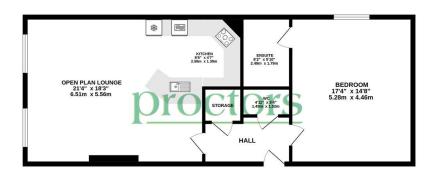

# Woodfold Park, Mellor, Blackburn

GROUND FLOOR 807 sq.ft. (75.0 sq.m.) approx.

8 WOODFOLD HALL - MARKETED BY PROCTORS ESTATE AGENTS

TOTAL FLOOR AREA: 807 sg/ft. (75.0 sg/m) approx.

every attempt has been made to excuse of the footpain contained here, measures

six moders, forms and up other terms are approximate and no inspossible; to state of the six of the six made of the six of t