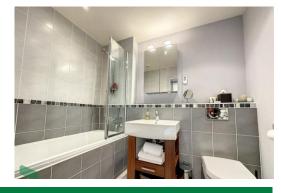

#### **EN-SUITE**

8' 2" x 5' 10" (2.49m x 1.78m) Panelled bath with shower and screen, wash basin, WC, spotlighting, heated mirror, tiled walls and floor, radiator