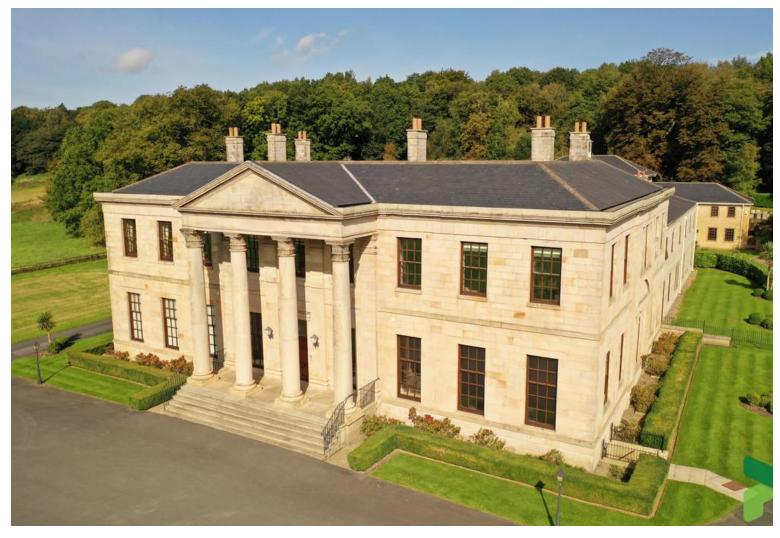

## Woodfold Park, Mellor, Blackburn

"Offers Over" £310,000

A most impressive, luxurious apartment, 1 of 8 in the magnificent Woodfold Hall, set in Woodfold Park, a delightful country estate in an enviable rural setting, convenient for the surrounding towns of Blackburn and Preston, Ribble Valley and the motorway network. This restored hall dates from 1798, designed by the celebrated architect James Wyatt, for the local cotton entrepreneur, Henry Sudell and owned later by the Yerburgh family.

This highly appreciated apartment provides excellent living accommodation which has a spacious open plan living area and a high quality fully fitted kitchen with breakfast area. It enjoys a full range of units and Miele appliances. The large double bedroom has an en-suite with bath and shower. There are hardwood double glazed sash windows that enjoys superboutlooks onto the estate. The apartment is warmed by underfloor heating. There is a basement to the hallwith private lockable storage. Externally there is a single garage and allocated parking. There are communal gardens and BBQ areas. This is a very attractive property in an enviable and convenient location. Viewing is highly recommended to fully appreciate.