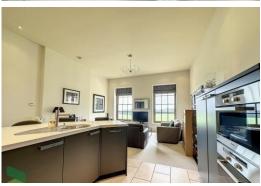

This highly appreciated apartment provides excellent living accommodation which has a spacious open plan living area and a high quality fully fitted kitchen with breakfast area. It enjoys a full range of units and Miele appliances. The large double bedroom has an en-suite with bath and shower. There are hardwood double glazed sash windows that enjoys superboutlooks onto the estate. The apartment is warmed by underfloor heating. There is a basement to the hallwith private lockable storage. Externally there is a single garage and allocated parking. There are communal gardens and BBQ areas. This is a very attractive property in an enviable and convenient location. Viewing is highly recommended to fully appreciate.

# **OPEN PLAN LOUNGE & FULLY FITTED KITCHEN**

26' 2" x 18' 2" (7.98m x 5.54m) 2 hardwood double glazed sash windows, full range of wall and floor units including drawers, Miele appliances, 4 seater breakfast bar, double oven, hob, extractor, washing machine, dishwasher, stainless steel drainer sink unit, tiled floor, fridge, freezer, spotlighting