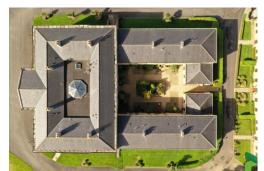

# Woodfold Park, Mellor, Blackburn

GROUND FLOOR 807 sq.ft. (75.0 sq.m.) approx.

8 WOODFOLD HALL - MARKETED BY PROCTORS ESTATE AGENTS

TOTAL FLOOR AREA: 807 sg/ft. (75.0 sg/m) approx.

every attempt has been made to excuse of the footpain contained here, measures