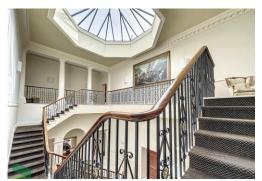

otton entrepreneur, Henry Sudell and owned later by the Yerburgh family.

This highly appreciated apartment provides excellent living accommodation which has a spacious open plan living area and a high quality fully fitted kitchen with breakfast area. It enjoys a full range of units and Miele appliances. The large double bedroom has an en-suite with bath and shower. There are hardwood double glazed sash windows that enjoys superboutlooks onto the estate. The apartment is warmed by underfloor heating. There is a basement to the hallwith private lockable storage. Externally there is a single garage and allocated parking. There are communal gardens and BBQ areas. This is a very attractive property in an enviable and convenient location. Viewing is highly recommended to fully appreciate.







## Woodfold Park, Mellor, Blackburn

## **ACCOMMODATION**

#### HALL

Hot water cylinder/storage cupboard. Door entry receiver

## TWO PIECE CLOAKROOM

Wash basin, WC, tiled floor

# **OPEN PLAN LOUNGE & FULLY FITTED KITCHEN**

26' 2" x 18' 2" (7.98m x 5.54m) 2 hardwood double glazed sash windows, full range of wall and floor units including drawers, Miele appliances, 4 seater breakfast bar, double oven, hob, extractor, washing machine, dishwasher, stainless steel drainer sink unit, tiled floor, fridge, freezer, spotlighting

### **BEDROOM**

 $17' \ 3'' \ x \ 14' \ 7'' \ (5.26m \ x \ 4.44m)$  Hardwood double glazed sash window, spotlighting

#### **EN-SUITE**

8' 2" x 5' 10" (2.49m x 1.78m) Panelled bath with shower and screen, wash basin, WC, spotlighting, heated mirror, tiled walls an