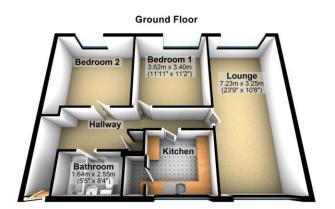

**Ground Floor** Entering via the Wooden front door

Hallway Housing a Storage cupboard and Doors to:

**Lounge** 7.23m (23'9") x 3.25m (10'8") Upvc Window to front, window to rear, two double radiators and various Power Points.

**Kitchen** 3.52m (11'7") max x 2.52m (8'3") Upvc Window to front, Storage cupboard and various Power Points.

## Bathroom

Fitted with a three-piece suite comprising of bath with Shower over, wash basin and low-level WC. Upvc double Glazed window.

**Bedroom 1** 3.62m (11'11") x 3.40m (11'2") Upvc Window to rear, double radiator and various Power Points.

**Bedroom 2** 4.01m (13'2") x 2.99m (9'10") Upvc Double Glazed Window to rear, double radiator and various Power Points.

66 Station Road , Marston Green, Birmingham, West Midlands, B37 7BA www.blackandwhitelettings.co.uk info@blackandwhiteestateagents. com Agents Note: Whilst every care has been taken to prepare these sales particulars, they are for guidance purposes only. All measurements are approximate are for general guidance purposes only and whilst every care has been taken to ensure their accuracy, they should not be relied upon and potential buyers are advised to recheck the measurements.