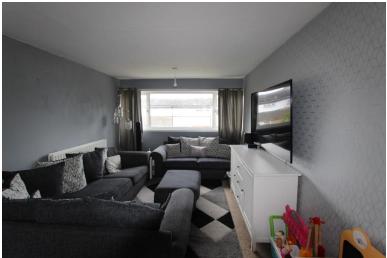

**Ground Floor** Entering via the Wooden front door

Hallway Housing a Storage cupboard and Doors to:

**Lounge** 7.23m (23'9") x 3.25m (10'8") Upvc Window to front, window to rear, two double radiators and various Power Points.