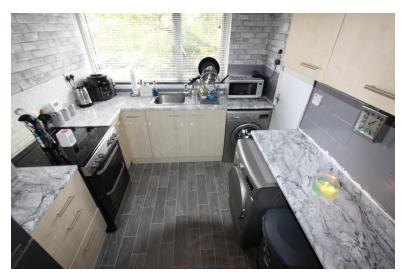

**Kitchen** 3.52m (11'7") max x 2.52m (8'3") Upvc Window to front, Storage cupboard and various Power Points.