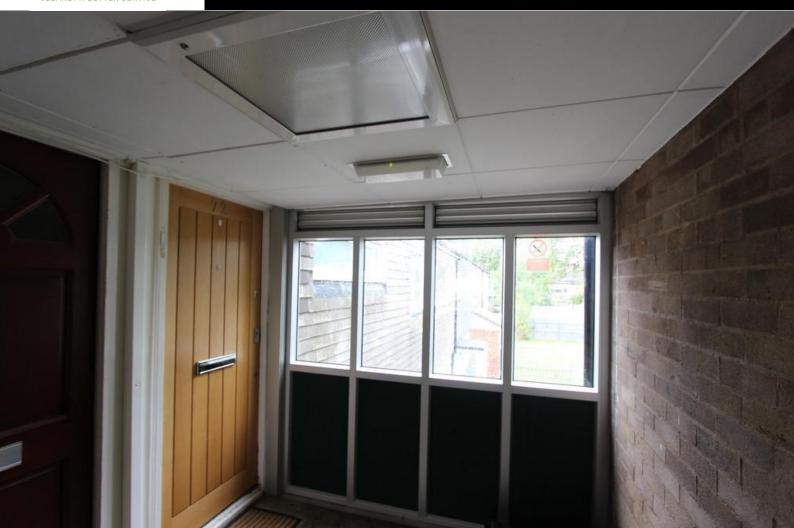

72 LONGLEY WALK, CHELMSLEY WOOD , BIRMINGHAM, B37 7SD ASKING PRICE OF £99,000





Bedroom 2

Bedroom 1
3.62m x 3.40m
(1111" x 112")

Lounge
7.23m x 3.25m
(239" x 108")

Hallway

Kitchen

This 2 Bedroom property is situated in the heart of chelmsley wood, close to schools, Shops and Transport links. This property is chain free, close to local amenities, schools and transport links including the HS2, Marston Green Train Station and Birmingham International train station and Airport

## **Ground Floor**

Entering via the Wooden front door

## Hallway

Housing a Storage cupboard and Doors to:

**Lounge** 7.23m (23'9") x 3.25m (10'8") Upvc Window to front, window to rear, two double radiators and various Power Points.

**Kitchen** 3.52m (11'7") max x 2.52m (8'3") Upvc Window to front, Storage cupboard and various Power Points.

## **Bathroom**

Fitted with a three-piece