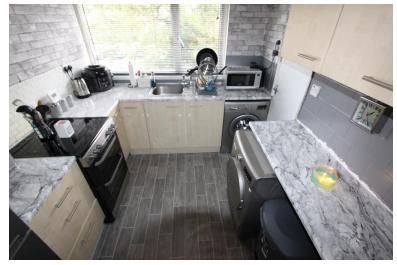

## Hallway

Housing a Storage cupboard and Doors to:

**Lounge** 7.23m (23'9") x 3.25m (10'8") Upvc Window to front, window to rear, two double radiators and various Power Points.

**Kitchen** 3.52m (11'7") max x 2.52m (8'3") Upvc Window to front, Storage cupboard and various Power Points.