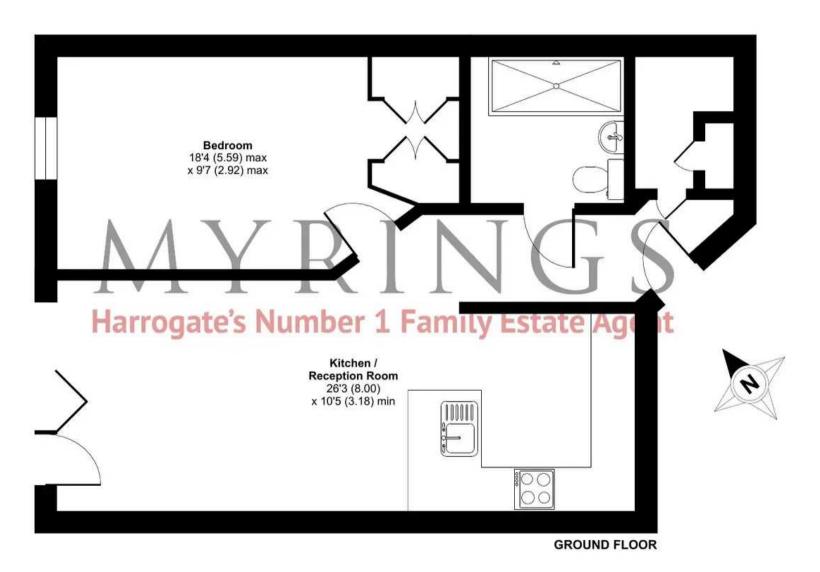

## Bewick Grange, Swan Road, Harrogate, HG1

Approximate Area = 585 sq ft / 54.3 sq m

For identification only - Not to scale