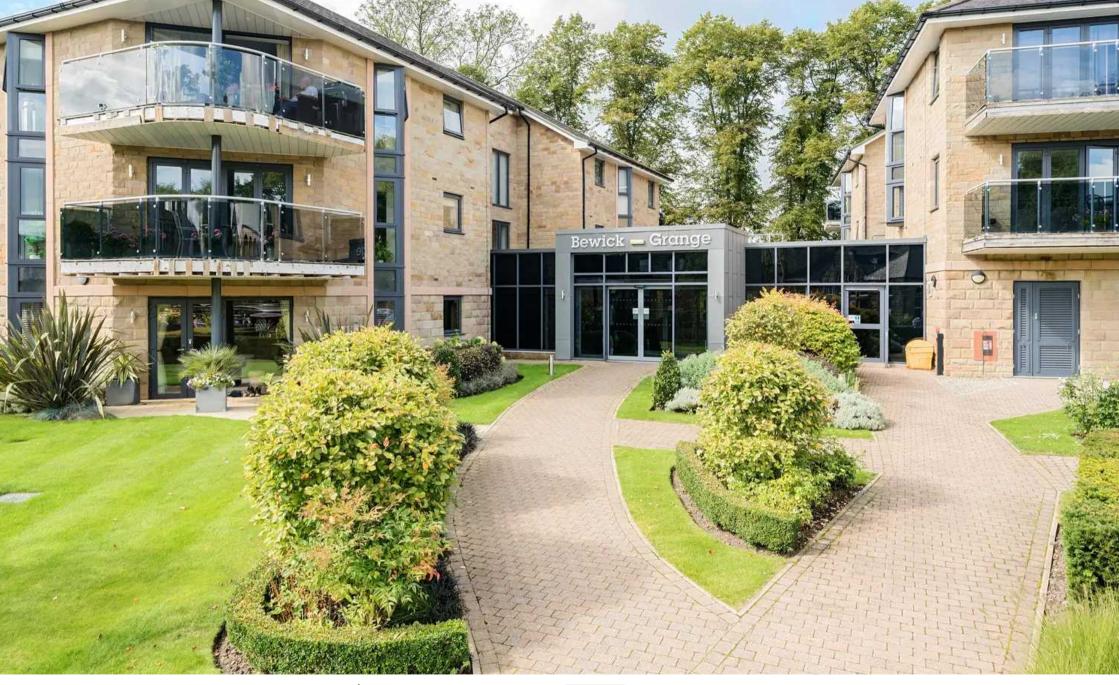

## Apartment 5

Bewick Grange Swan Road, Harrogate

A luxurious 1 bedroom ground floor apartment the former show flat with a private rear patio enjoying lovely leafy views over the grounds forming part of the highly regarded Bewick Grange development being only one of a few that has it's own private landscaped gardens, ideally situated within a short stroll of the town centre. This contemporary development tucked away on Swan Road is exclusively for people aged 55 and over. The development boasts an elegant atrium, beautiful grounds and on-site parking behind electric gates.

Council Tax band: C

Tenure: Leasehold

- EX SHOW APARTMENT
- PRIVATE REAR PATIOS
- NO CHAIN
- SECURE PARKING BEHIND ELECTRIC GATES
- LOVELY COMMUNAL FACILITIES
- CLOSE TO TOWN

MYRINGS