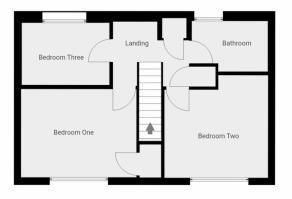

# First Floor Landing

With fitted storage and doors to...

**Bedroom One** 4.06m x 3.09m (13' 4" x 10' 2")

A generous double room with built-in cupboard and window to front aspect.

**Bedroom Two** 3.60m x 3.64m (11' 10" x 11' 11")

(Max measurements provided) Another good double with window to front aspect.

Bedroom Three 3.08m x 2.18m (10' 1" x 7' 2")

With window to rear aspect.

## **Family Bathroom**

Fitted with a WC, wash basin and panelled bath with shower over and window to rear aspect.