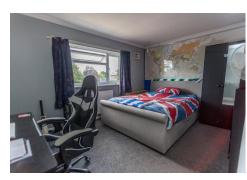

# First Floor Landing

With fitted storage and doors to...

**Bedroom One** 4.06m x 3.09m (13' 4" x 10' 2")

A generous double room with built-in cupboard and window to front aspect.

**Bedroom Two** 3.60m x 3.64m (11' 10" x 11' 11")

(Max measurements provided) Another good double with window to front aspect.

Bedroom Three 3.08m x 2.18m (10' 1" x 7' 2")

With window to rear aspect.