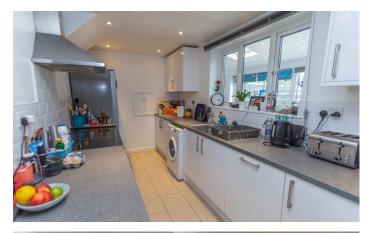

# Kitchen/Breakfast Room:

Breakfast Area 3.26m x 2.54m (10' 8" x 8' 4")

With tiled floor, breakfast bar, and window to front aspect, open to the...

**Kitchen Area** 5.52m x 2.14m (18' 1" x 7' )

Fitted with a range of wall and base units, with work surfaces over, inset stainless steel sink/drainer unit, electric & gas cooker point, stainless steel chimney cooker hood, integrated dishwasher, and door to the...