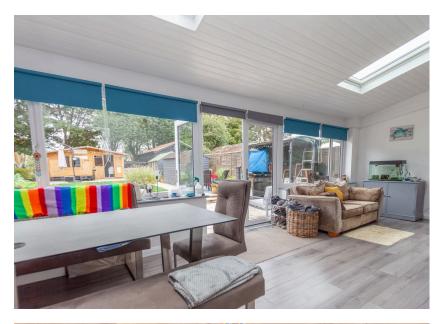

**Family Room** 7.36m x 2.78m (24' 2" x 9' 1")

A flexible space with windows and doors overlooking and giving access to the rear garden. There's also a door to the...