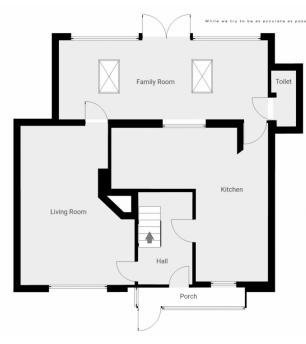

### **Entrance Porch**

With door to...

### **Entrance Hall**

With stairs off to the first floor and doors to...

**Living Room** 5.59m x 4.02m (18' 4" x 13' 2")

(Irregular-shaped room; Maximum measurements provided) Fireplace with open fire, window to front aspect and door to the family room.

# Kitchen/Breakfast Room:

Breakfast Area 3.26m x 2.54m (10' 8" x 8' 4")

With tiled floor, breakfast bar, and window to front aspect, open to the...

**Kitchen Area** 5.52m x 2.14m (18' 1" x 7' )

Fitted with a range of wall and base units, with work surfaces over, inset stainless steel sink/drainer unit, electric & gas cooker point, stainless steel chimney cooker hood, integrated dishwasher, and door to the...

**Family Room** 7.36m x 2.78m (24' 2" x 9' 1")

A flexible space with windows and doors overlooking and giving access to the rear garden. There's also a door to the...

### Cloakroom

Fitted with WC.