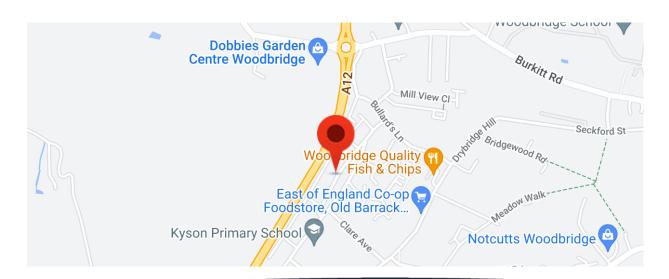

Woodbridge is famous for it's riverside setting; nestled on the banks of the Deben it is particularly popular with sailing enthusiasts. The town is well serviced by a mainline rail station with links to London and the A12 is on the outskirts with Ipswich and Aldeburgh within easy travelling distance.