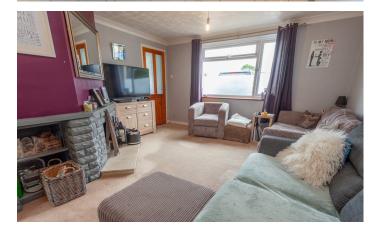

### **Entrance Hall**

With stairs off to the first floor and doors to...

**Living Room** 5.59m x 4.02m (18' 4" x 13' 2")

(Irregular-shaped room; Maximum measurements provided) Fireplace with open fire, window to front aspect and door to the family room.