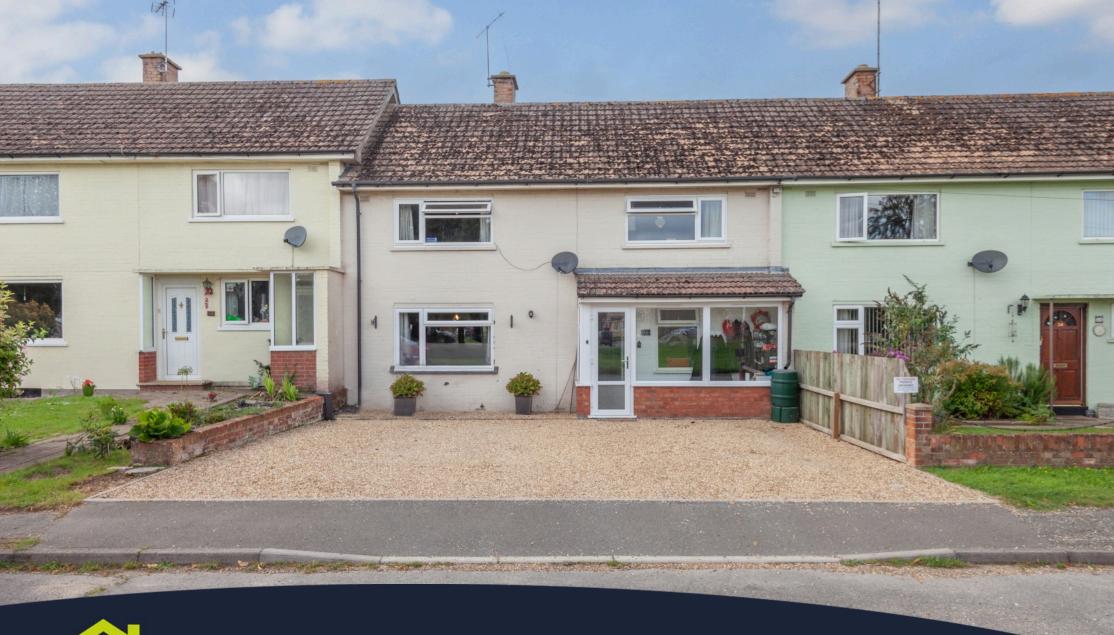

PETERHOUSE CRESCENT, IP12 4HT

TENURE: FREEHOLD

GUIDE PRICE £310,000

CR-EA.CO.UK

01394 547000

42 MARKET HILL, WOODBRIDGE, IP12 4LU

### Outside

To the front of the property is a driveway providing parking space for up to three cars. The rear garden has been landscaped with a number of seating/patio areas, a raised veg bed, a lawn and two sheds. There's also a large summer house, currently used as a games room, with power and light connected.

# THE PROPERTY & LOCATION

A well-proportioned, extended family home in Woodbridge, comprising three bedrooms, family bathroom, living room, family room, cloakroom and kitchen/breakfast room. The property has off-road parking, a generously proportioned garden with a large summer house, gas central heating and double-glazed windows.

Address: Peterhouse Crescent, IP12 4HT

- Three Bedroom Family Home
- Living Room; 24' Family Room
- Driveway

Council Tax Banding: B

- Kitchen/Breakfast Room
- Gas Central Heating & Double Glazed Windows
- Good-Sized Garden With Summerhouse