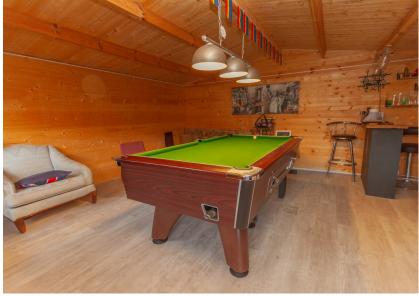

### Outside

To the front of the property is a driveway providing parking space for up to three cars. The rear garden has been landscaped with a number of seating/patio areas, a raised veg bed, a lawn and two sheds. There's also a large summer house, currently used as a games room, with power and light connected.