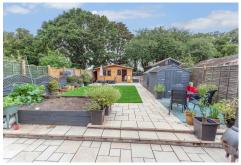

### Outside

To the front of the property is a driveway providing parking space for up to three cars. The rear garden has been landscaped with a number of seating/patio areas, a raised veg bed, a lawn and two sheds. There's also a large summer house, currently used as a games room, with power and light connected.