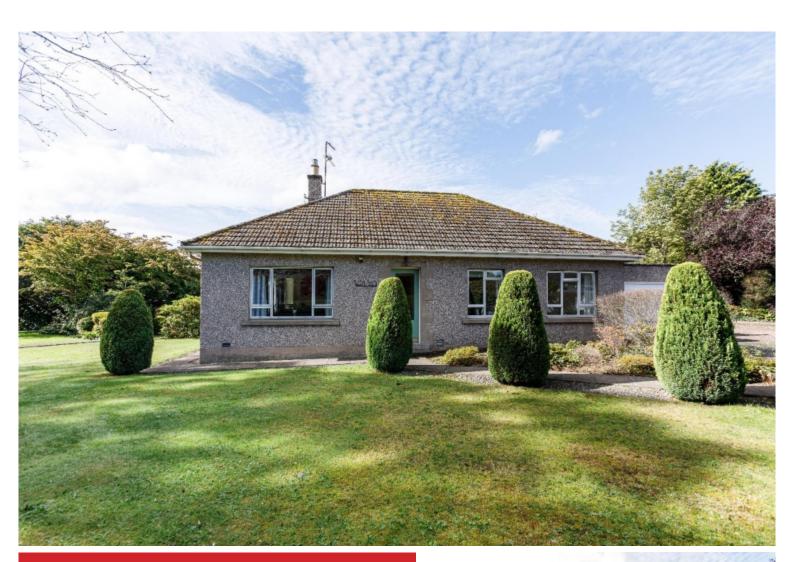

## Wellwood, Broompark, Kelso TD5 7SN

Offers Over £310,000

Surrounded by a fantastic, well-maintained mature garden, Wellwood is a charming and deceptively spacious detached bungalow, enjoying a superb setting in a highly desirable cul-de-sac. Presented in good order, the property has been used as a holiday let by the current owners and is the ideal 'ready-to-go' investment. Equally well-suited as a primary residence, offering significant potential for expansion both outwards and upwards, subject to planning consents. Boasting a large private garden, garage and large driveway, this is a property that really must be viewed to appreciate.

# Wellwood, Broompark, Kelso

Offers Over £310,000

Vestibule Hall Lounge Dining Room Kitchen Conservatory
Three Double Bedrooms
Shower Room

Gas Central Heating

Garden Garage Drive