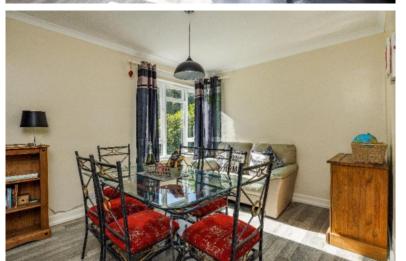

## Wellwood, Broompark, Kelso TD5 7SN

Offers Over £310,000

Surrounded by a fantastic, well-maintained mature garden, Wellwood is a charming and deceptively spacious detached bungalow, enjoying a superb setting in a highly desirable cul-de-sac. Presented in good order, the property has been used as a holiday let by the current owners and is the ideal 'ready-to-go' investment. Equally well-suited as a primary residence, offering significant potential for expansion both outwards and upwards, subject to planning consents. Boasting a large private garden, garage and large driveway, this is a property that really must be viewed to appreciate.

# Wellwood, Broompark, Kelso

Offers Over £310,000

Vestibule Hall Lounge Dining Room Kitchen Conservatory
Three Double Bedrooms
Shower Room

Gas Central Heating

Garden Garage Drive