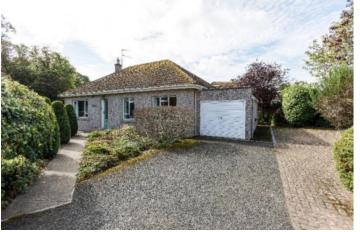

## Wellwood, Broompark, Kelso TD5 7SN

Offers Over £310,000

Surrounded by a fantastic, well-maintained mature garden, Wellwood is a charming and deceptively spacious detached bungalow, enjoying a superb setting in a highly desirable cul-de-sac. Presented in good order, the property has been used as a holiday let by the current owners and is the ideal 'ready-to-go' investment. Equally well-suited as a primary residence, offering significant potential for expansion both outwards and upwards, subject to planning consents. Boasting a large private garden, garage and large driveway, this is a property that really must be viewed to appreciate.

# Wellwood, Broompark, Kelso

Offers Over £310,000

Vestibule Hall Lounge Dining Room Kitchen Conservatory
Three Double Bedrooms
Shower Room

Gas Central Heating

Garden Garage Drive