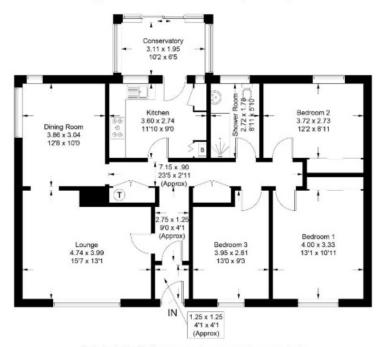

#### Wellwood, Broompark, Kelso

Approximate Gross Internal Area = 99.0 sq m / 1066 sq ft

Illustration for identification purposes only, measurements are approximate, not to scale. floorplansUsketch.com @ (ID1008359)