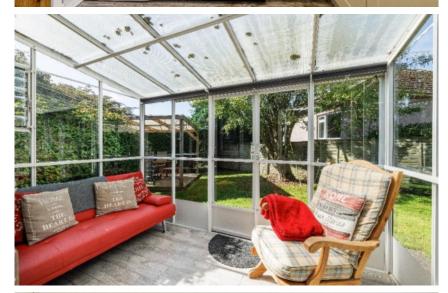

## Wellwood, Broompark, Kelso TD5 7SN

Offers Over £310,000

Surrounded by a fantastic, well-maintained mature garden, Wellwood is a charming and deceptively spacious detached bungalow, enjoying a superb setting in a highly desirable cul-de-sac. Presented in good order, the property has been used as a holiday let by the current owners and is the ideal 'ready-to-go' investment. Equally well-suited as a primary residence, offering significant potential for expansion both outwards and upwards, subject to planning consents. Boasting a large private garden, garage and large driveway, this is a property that really must be viewed to appreciate.

# Wellwood, Broompark, Kelso

Offers Over £310,000

Vestibule Hall Lounge Dining Room Kitchen Conservatory
Three Double Bedrooms
Shower Room

Gas Central Heating

Garden Garage Drive