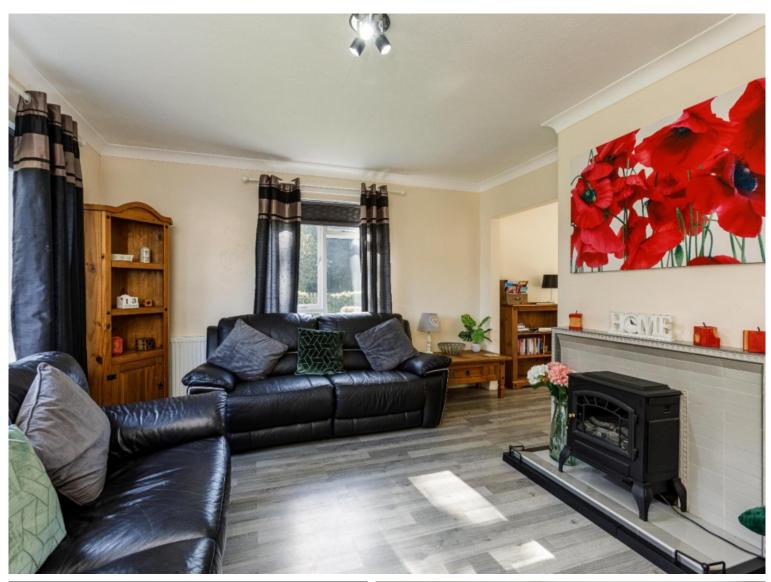

## Wellwood, Broompark, Kelso TD5 7SN

Offers Over £310,000

Surrounded by a fantastic, well-maintained mature garden, Wellwood is a charming and deceptively spacious detached bungalow, enjoying a superb setting in a highly desirable cul-de-sac. Presented in good order, the property has been used as a holiday let by the current owners and is the ideal 'ready-to-go' investment. Equally well-suited as a primary residence, offering significant potential for expansion both outwards and upwards, subject to planning consents. Boasting a large private garden, garage and large driveway, this is a property that really must be viewed to appreciate.

# Wellwood, Broompark, Kelso

Offers Over £310,000

Vestibule Hall Lounge Dining Room Kitchen Conservatory
Three Double Bedrooms
Shower Room

Gas Central Heating

Garden Garage Drive