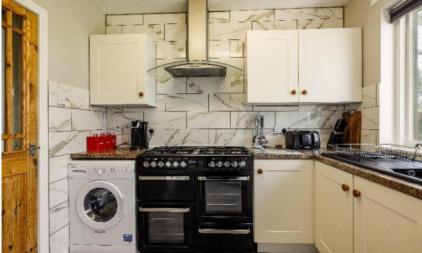

## Wellwood, Broompark, Kelso TD5 7SN

Offers Over £310,000

Surrounded by a fantastic, well-maintained mature garden, Wellwood is a charming and deceptively spacious detached bungalow, enjoying a superb setting in a highly desirable cul-de-sac. Presented in good order, the property has been used as a holiday let by the current owners and is the ideal 'ready-to-go' investment. Equally well-suited as a primary residence, offering significant potential for expansion both outwards and upwards, subject to planning consents. Boasting a large private garden, garage and large driveway, this is a property that really must be viewed to appreciate.

# Wellwood, Broompark, Kelso

Offers Over £310,000

Vestibule Hall Lounge Dining Room Kitchen Conservatory
Three Double Bedrooms
Shower Room

Gas Central Heating

Garden Garage Drive