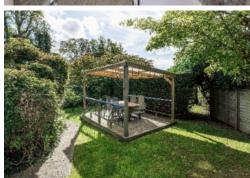

## Wellwood, Broompark, Kelso TD5 7SN

Offers Over £310,000

Surrounded by a fantastic, well-maintained mature garden, Wellwood is a charming and deceptively spacious detached bungalow, enjoying a superb setting in a highly desirable cul-de-sac. Presented in good order, the property has been used as a holiday let by the current owners and is the ideal 'ready-to-go' investment. Equally well-suited as a primary residence, offering significant potential for expansion both outwards and upwards, subject to planning consents. Boasting a large private garden, garage and large driveway, this is a property that really must be viewed to appreciate.

# Wellwood, Broompark, Kelso

Offers Over £310,000

Vestibule Hall Lounge Dining Room Kitchen Conservatory
Three Double Bedrooms
Shower Room

Gas Central Heating

Garden Garage Drive