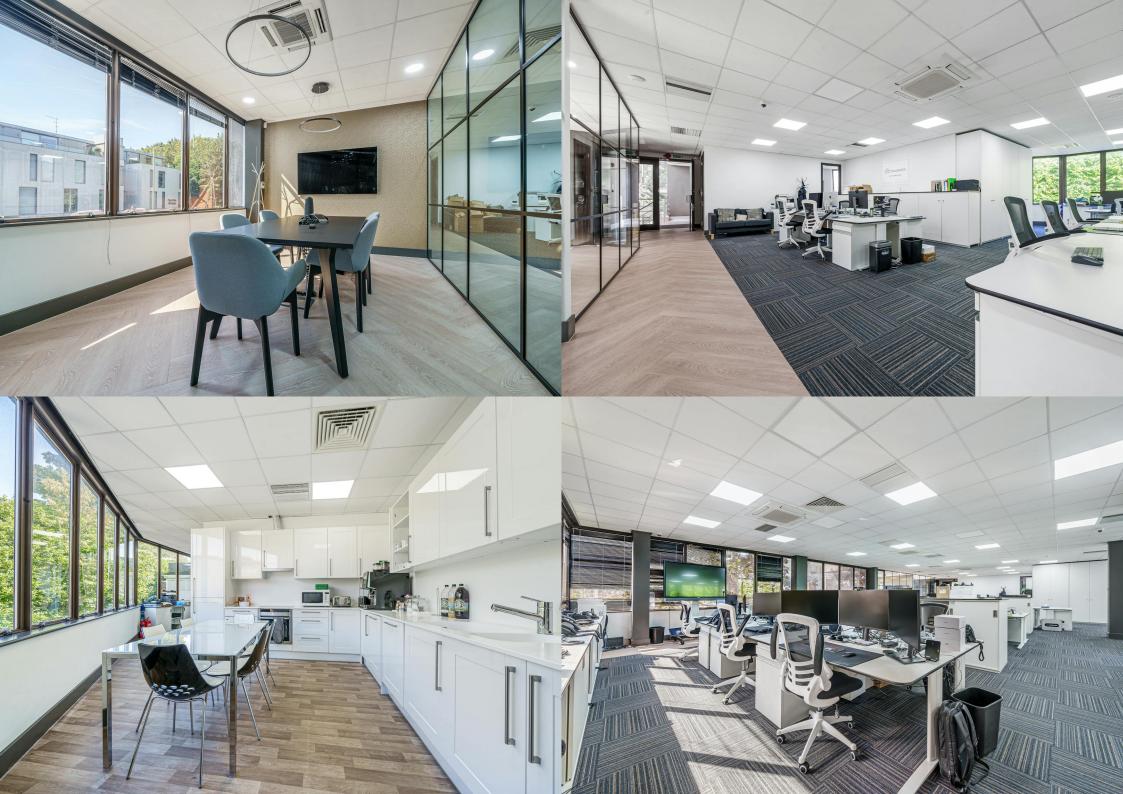

## **Key Features**

- Entire first floor
- · Glass partitioned meeting rooms
- Air conditioned
- Triple aspect windows
- Flexible Lease Terms Offered

- Private WC's, kitchen and shower
- Passenger lift to all floors
- LED Lighting
- 8 allocated parking spaces

### Description

This first-floor office space boasts a modern, predominantly open-plan layout, presenting a sleek and updated interior. The office is designed with three glass-partitioned office/meeting rooms, enhancing the workspace's functionality and aesthetic.