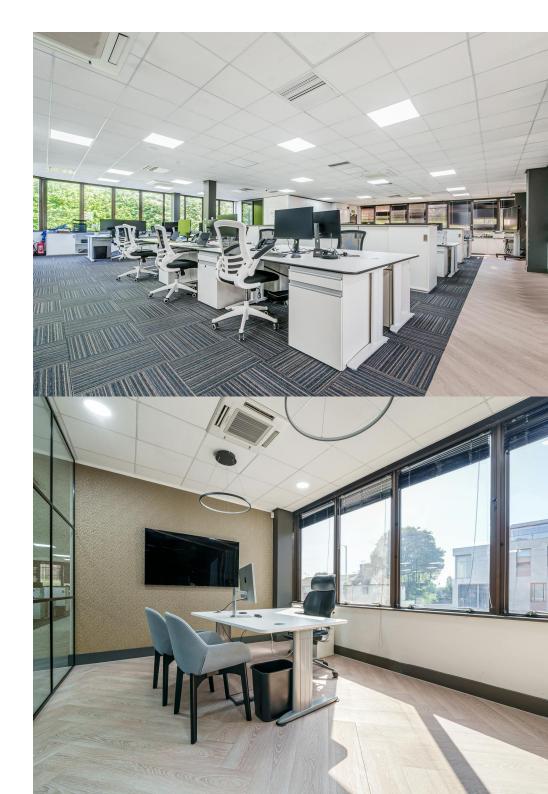

### Description

This first-floor office space boasts a modern, predominantly open-plan layout, presenting a sleek and updated interior. The office is designed with three glass-partitioned office/meeting rooms, enhancing the workspace's functionality and aesthetic.