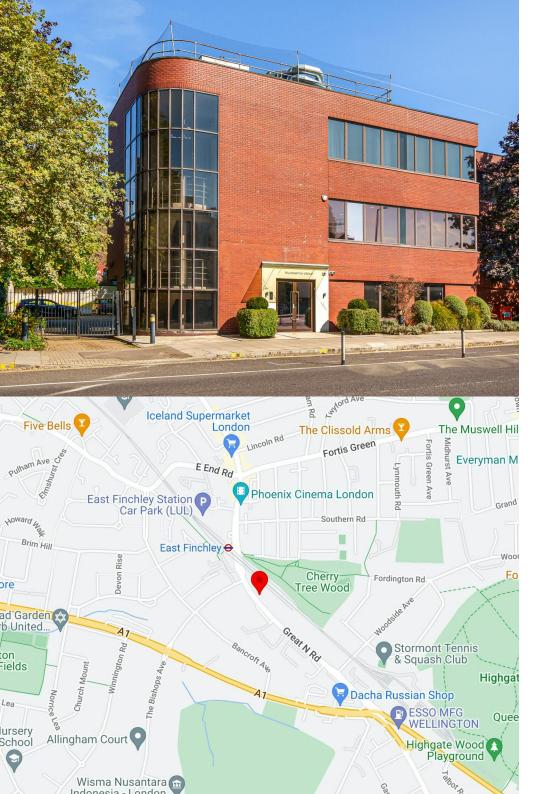

For added convenience and security, the external area offers eight designated parking spaces, all secured behind electronic gates, ensuring a safe and exclusive parking environment.

### Location

East Finchley enjoys exceptional accessibility, being well-connected to Central London and the wider city. The Northern Line of the London Underground provides direct access to key business districts such as the City of London and King's Cross. Commuting is a breeze, making it convenient for employees and clients alike.